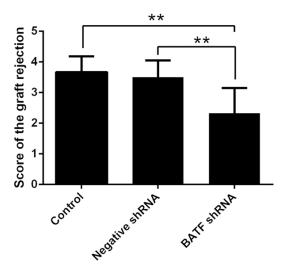

**Supplementary Figure 3.** BATF shRNA treatment reduces scored of the graft rejection.

**Supplementary Figure 4.** BATF inhibition interferes the Th17/Treg responses.