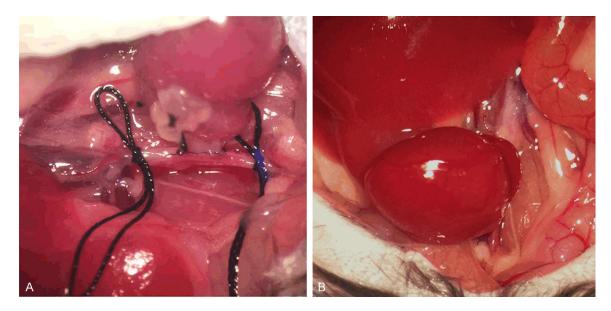

**Supplementary Figure 1.** The mice model of heterotopic cardiac transplantation. A. The vascular anastomosis was shown in the transplantation. B. The heterotopic cardiac graft after tansplantation.

Supplementary Figure 2. The expression level of BATF in the cardiac graft. The BATF level in the rejection model mice was increased compared with negative control and control cardiac. The results are presented as mean  $\pm$  SD. \*\*p<0.01.