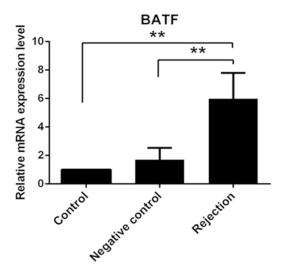

**Supplementary Figure 1.** The mice model of heterotopic cardiac transplantation. A. The vascular anastomosis was shown in the transplantation. B. The heterotopic cardiac graft after tansplantation.

Supplementary Figure 2. The expression level of BATF in the cardiac graft. The BATF level in the rejection model mice was increased compared with negative control and control cardiac. The results are presented as mean  $\pm$  SD. \*\*p<0.01.