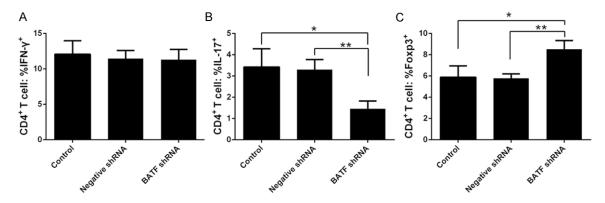

**Supplementary Figure 3.** BATF shRNA treatment reduces scored of the graft rejection.

**Supplementary Figure 4.** BATF inhibition interferes the Th17/Treg responses.