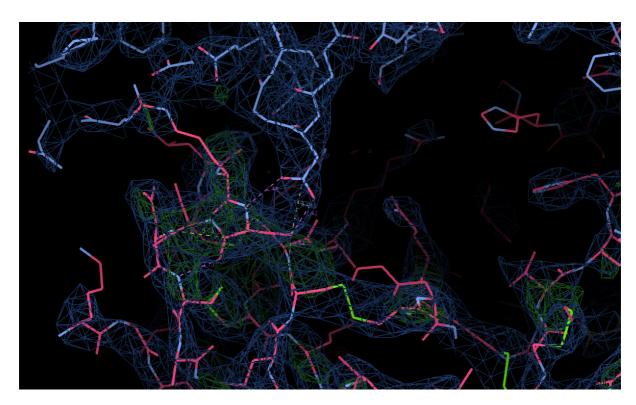

## **Inventory of Supplemental Information**

Figure S1: Representative electron density for the ternary complex solved at low resolution. Relates to Figure 2.

Figure S1: Representative electron density for the ternary complex solved at low resolution. Relates to Figure 2. The KRM1-DKK1 interaction around D201 (KRM1) and S192 (DKK1) is highlighted. Shown is the 2FoFc map calculated for the final model contoured at  $1\sigma$  in blue and the FoFc DKK1 omit map contoured at  $3\sigma$  in green.