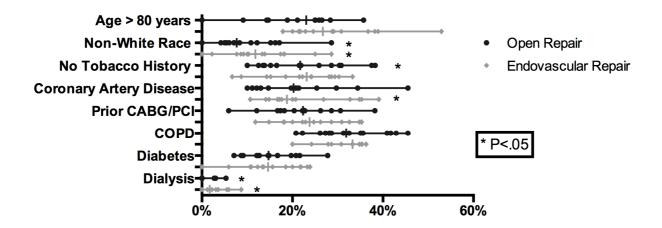

## **Figure Legend**

- Figure 1 Variation in Patient Selection (Presentation) for Elective Aortic Aneurysm Repair
- Figure 2 Preoperative Management for Elective Aortic Aneurysm Repair
- Figure 3 Proportion of Repairs Completed with EVAR
- Figure 4 Operative Approach for Elective Aortic Aneurysm Repair
- Figure 5 Operative Technique for Elective Open Aortic Aneurysm Repair
- Figure 6 Operative Technique for Ruptured Aortic Aneurysm Repair
- Supplement Figure 1 Variation in Patient Selection (Presentation) for Ruptured Aortic Aneurysm Repair