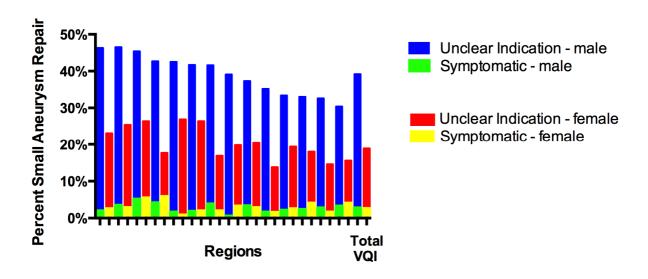

Supplement Figure 2 – Indications for Small Aneurysm Repair Among Elective Cases

Each symbol denotes VQI region