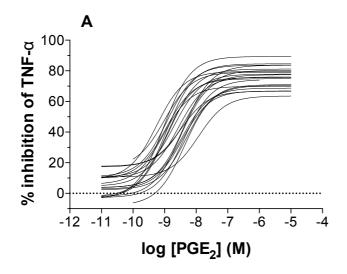

## SUPPLEMENTAL INFORMATION

**Figure 1** Inter-preparation responses to  $PGE_2$ . Macrophages were pre-incubated (30 min) with indomethacin (1 μM) and then with or without  $PGE_2$  for 30 min before challenge with LPS (1 ng mL<sup>-1</sup>) for 22 h after which TNFα was measured in the supernatants. Values are expressed as the % inhibition of the unblocked control TNFα release. The effects of  $PGE_2$  in 32 macrophage preparations are shown (A). Data have been stratified according to age (B) or smoking status (C). Values are means  $\pm$  SEM. (B) Values are for 5 people in their 50's, 7 in their 60's, 17 in their 70's and 3 in their 80's. (C) Values are for 14 (smokers), 13 (ex-smokers) and 5 (non-smokers) preparations.