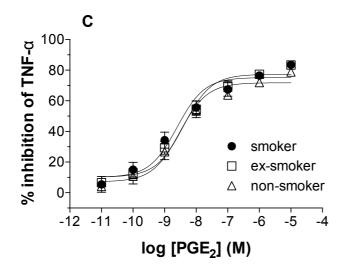

## SUPPLEMENTAL INFORMATION

**Figure 1** Inter-preparation responses to  $PGE_2$ . Macrophages were pre-incubated (30 min) with indomethacin (1 μM) and then with or without  $PGE_2$  for 30 min before challenge with LPS (1 ng mL<sup>-1</sup>) for 22 h after which TNFα was measured in the supernatants. Values are expressed as the % inhibition of the unblocked control TNFα release. The effects of  $PGE_2$  in 32 macrophage preparations are shown (A). Data have been stratified according to age (B) or smoking status (C). Values are means  $\pm$  SEM. (B) Values are for 5 people in their 50's, 7 in their 60's, 17 in their 70's and 3 in their 80's. (C) Values are for 14 (smokers), 13 (ex-smokers) and 5 (non-smokers) preparations.