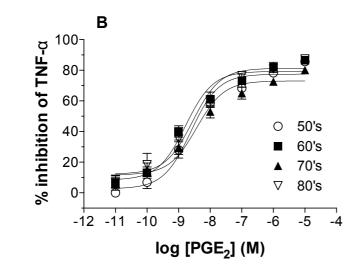

## SUPPLEMENTAL INFORMATION

**Figure 1** Inter-preparation responses to  $PGE_2$ . Macrophages were pre-incubated (30 min) with indomethacin (1 μM) and then with or without  $PGE_2$  for 30 min before challenge with LPS (1 ng mL<sup>-1</sup>) for 22 h after which TNFα was measured in the supernatants. Values are expressed as the % inhibition of the unblocked control TNFα release. The effects of  $PGE_2$  in 32 macrophage preparations are shown (A). Data have been stratified according to age (B) or smoking status (C). Values are means  $\pm$  SEM. (B) Values are for 5 people in their 50's, 7 in their 60's, 17 in their 70's and 3 in their 80's. (C) Values are for 14 (smokers), 13 (ex-smokers) and 5 (non-smokers) preparations.