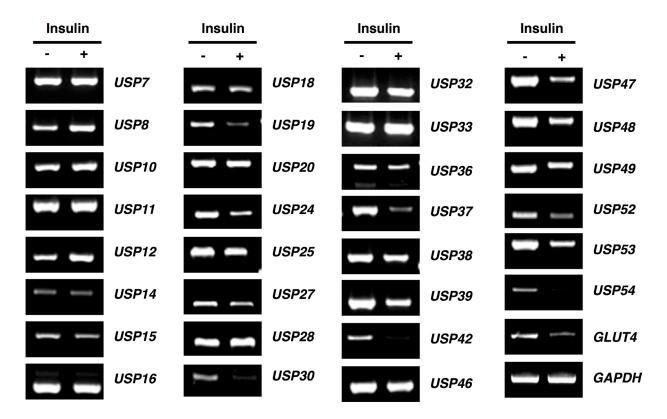

## **SUPPLEMENTARY FIGURES**

**Supplementary Figure S1: Expression profiling of** *Dub* **genes with insulin treated 3T3-L1 cells.** 3T3-L1 cells were harvested after insulin treatment, and RT-PCR was performed with cDNA from harvested cells and indicated *Dub* primers.