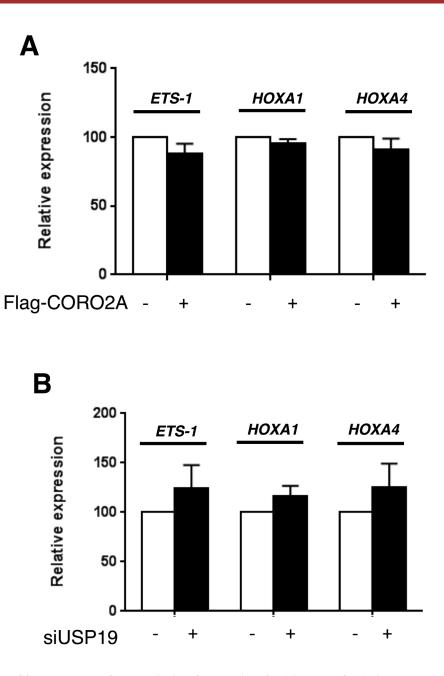

Supplementary Figure S2: The levels of transcription for *Ets-1*, *HOXA1*, and *HOXA4* in the expression of CORO2A and knockdown of USP19. RT-PCR was preformed with cDNA which obtained from A. Flag-tagged CORO2A or B. USP19 siRNA transfected MCF7 cells. *Ets-1*, *Hoxa1*, and *Hoxa4* primers were used for RT-PCR.