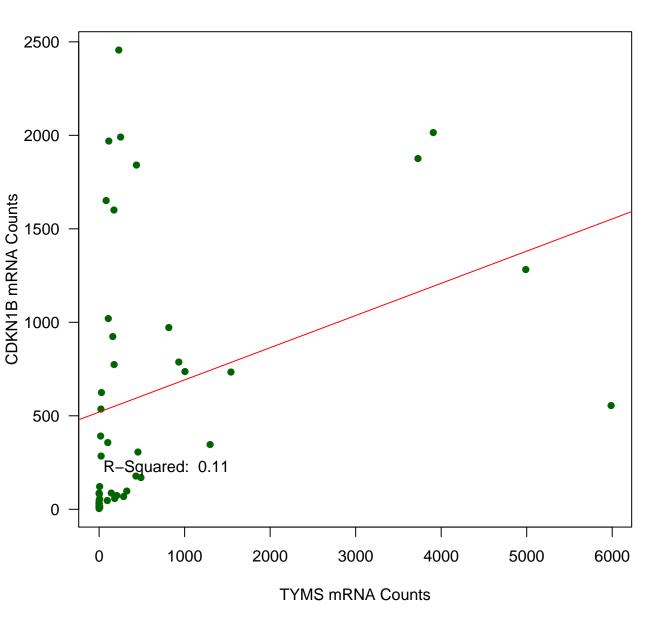

unts versus ACTB mRNA Counts**



# **CDKN1B mRNA Counts versus GAPDH mRNA Counts**



#### **GRB2 mRNA Counts versus GAPDH mRNA Counts**



## LDHB mRNA Counts versus GAPDH mRNA Counts



# **PNN mRNA Counts versus GAPDH mRNA Counts**



## **RHOA mRNA Counts versus GAPDH mRNA Counts**



# SDCBP mRNA Counts versus GAPDH mRNA Counts



## **CDK6 mRNA Counts versus GAPDH mRNA Counts**



## **TYMS mRNA Counts versus GAPDH mRNA Counts**



## **GRB2 mRNA Counts versus CDKN1B mRNA Counts**



## LDHB mRNA Counts versus CDKN1B mRNA Counts



#### PNN mRNA Counts versus CDKN1B mRNA Counts



## RHOA mRNA Counts versus CDKN1B mRNA Counts



## SDCBP mRNA Counts versus CDKN1B mRNA Counts



## **CDK6 mRNA Counts versus CDKN1B mRNA Counts**



#### **TYMS mRNA Counts versus CDKN1B mRNA Counts**



#### LDHB mRNA Counts versus GRB2 mRNA Counts



#### **PNN mRNA Counts versus GRB2 mRNA Counts**



#### **RHOA mRNA Counts versus GRB2 mRNA Counts**



#### SDCBP mRNA Counts versus GRB2 mRNA Counts



#### **CDK6 mRNA Counts versus GRB2 mRNA Counts**



#### **TYMS mRNA Counts versus GRB2 mRNA Counts**



## **PNN mRNA Counts versus LDHB mRNA Counts**



#### **RHOA mRNA Counts versus LDHB mRNA Counts**



#### **SDCBP mRNA Counts versus LDHB mRNA Counts**



## **CDK6 mRNA Counts versus LDHB mRNA Counts**



## **TYMS mRNA Counts versus LDHB mRNA Counts**



## **RHOA mRNA Counts versus PNN mRNA Counts**



#### **SDCBP mRNA Counts versus PNN mRNA Counts**



#### **CDK6 mRNA Counts versus PNN mRNA Counts**



## **TYMS mRNA Counts versus PNN mRNA Counts**



## **SDCBP mRNA Counts v