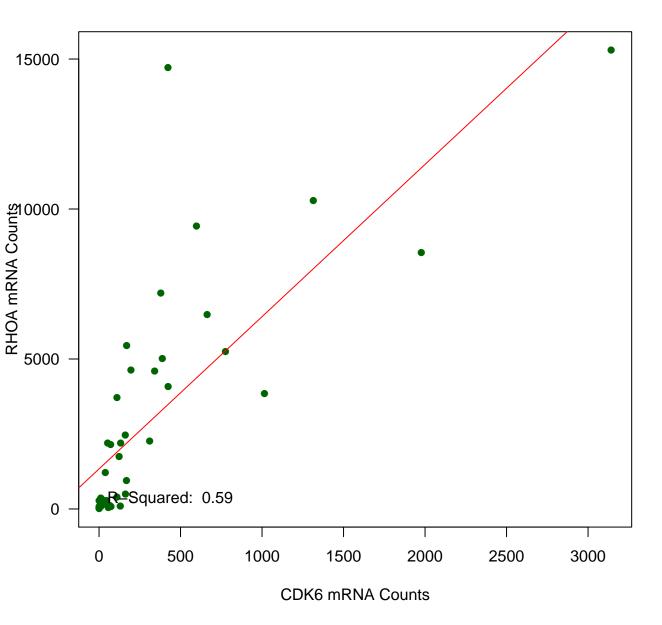

s GRB2 mRNA Counts**



#### **RHOA mRNA Counts versus GRB2 mRNA Counts**



#### SDCBP mRNA Counts versus GRB2 mRNA Counts



#### **CDK6 mRNA Counts versus GRB2 mRNA Counts**



#### **TYMS mRNA Counts versus GRB2 mRNA Counts**



## **PNN mRNA Counts versus LDHB mRNA Counts**



#### **RHOA mRNA Counts versus LDHB mRNA Counts**



#### **SDCBP mRNA Counts versus LDHB mRNA Counts**



## **CDK6 mRNA Counts versus LDHB mRNA Counts**



## **TYMS mRNA Counts versus LDHB mRNA Counts**



## **RHOA mRNA Counts versus PNN mRNA Counts**



#### **SDCBP mRNA Counts versus PNN mRNA Counts**



#### **CDK6 mRNA Counts versus PNN mRNA Counts**



## **TYMS mRNA Counts versus PNN mRNA Counts**



## **SDCBP mRNA Counts versus RHOA mRNA Counts**



#### **CDK6 mRNA Counts versus RHOA mRNA Counts**



## **TYMS mRNA Counts versus RHOA mRNA Counts**



#### **CDK6 mRNA Counts versus SDCBP mRNA Counts**



## **TYMS mRNA Counts versus SDCBP mRNA Counts**



## **TYMS mRNA Counts versus CDK6 mRNA Counts**