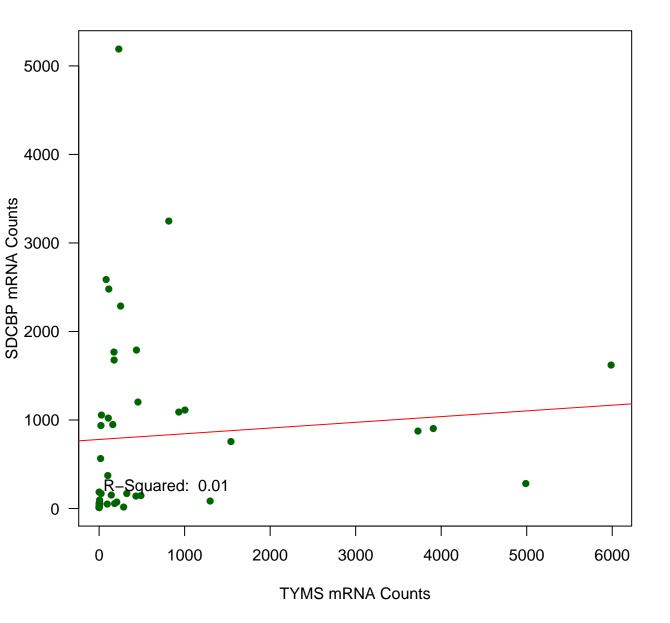

GRB2 mRNA Counts**



#### **TYMS mRNA Counts versus GRB2 mRNA Counts**



## **PNN mRNA Counts versus LDHB mRNA Counts**



#### **RHOA mRNA Counts versus LDHB mRNA Counts**



#### **SDCBP mRNA Counts versus LDHB mRNA Counts**



## **CDK6 mRNA Counts versus LDHB mRNA Counts**



## **TYMS mRNA Counts versus LDHB mRNA Counts**



## **RHOA mRNA Counts versus PNN mRNA Counts**



#### **SDCBP mRNA Counts versus PNN mRNA Counts**



#### **CDK6 mRNA Counts versus PNN mRNA Counts**



## **TYMS mRNA Counts versus PNN mRNA Counts**



## **SDCBP mRNA Counts versus RHOA mRNA Counts**



#### **CDK6 mRNA Counts versus RHOA mRNA Counts**



## **TYMS mRNA Counts versus RHOA mRNA Counts**



#### **CDK6 mRNA Counts versus SDCBP mRNA Counts**



## **TYMS mRNA Counts versus SDCBP mRNA Counts**



## **TYMS mRNA Counts versus CDK6 mRNA Counts**