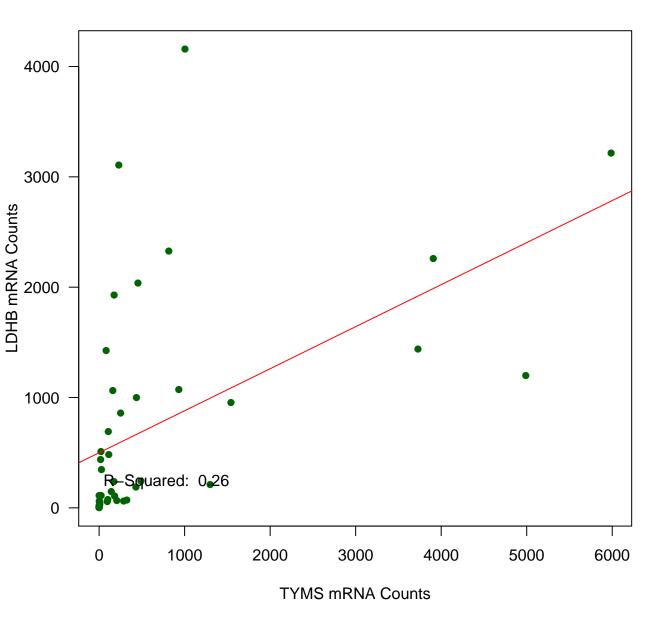

sus CDKN1B mRNA Counts



## RHOA mRNA Counts versus CDKN1B mRNA Counts



## SDCBP mRNA Counts versus CDKN1B mRNA Counts



## **CDK6 mRNA Counts versus CDKN1B mRNA Counts**



#### **TYMS mRNA Counts versus CDKN1B mRNA Counts**



#### LDHB mRNA Counts versus GRB2 mRNA Counts



#### **PNN mRNA Counts versus GRB2 mRNA Counts**



#### **RHOA mRNA Counts versus GRB2 mRNA Counts**



#### SDCBP mRNA Counts versus GRB2 mRNA Counts



#### **CDK6 mRNA Counts versus GRB2 mRNA Counts**



#### **TYMS mRNA Counts versus GRB2 mRNA Counts**



## **PNN mRNA Counts versus LDHB mRNA Counts**



#### **RHOA mRNA Counts versus LDHB mRNA Counts**



#### **SDCBP mRNA Counts versus LDHB mRNA Counts**



## **CDK6 mRNA Counts versus LDHB mRNA Counts**



## **TYMS mRNA Counts versus LDHB mRNA Counts**



## **RHOA mRNA Counts versus PNN mRNA Counts**



#### **SDCBP mRNA Counts versus PNN mRNA Counts**



#### **CDK6 mRNA Counts versus PNN mRNA Counts**



## **TYMS mRNA Counts versus PNN mRNA Counts**



## **SDCBP mRNA Counts versus RHOA mRNA Counts**



#### **CDK6 mRNA Counts versus RHOA mRNA Counts**



## **TYMS mRNA Counts versus RHOA mRNA Counts**



#### **CDK6 mRNA Counts versus SDCBP mRNA Counts**



## **TYMS mRNA Counts versus SDCBP mRNA Counts**



## **TYMS mRNA Counts versus CDK6 mRNA Counts**