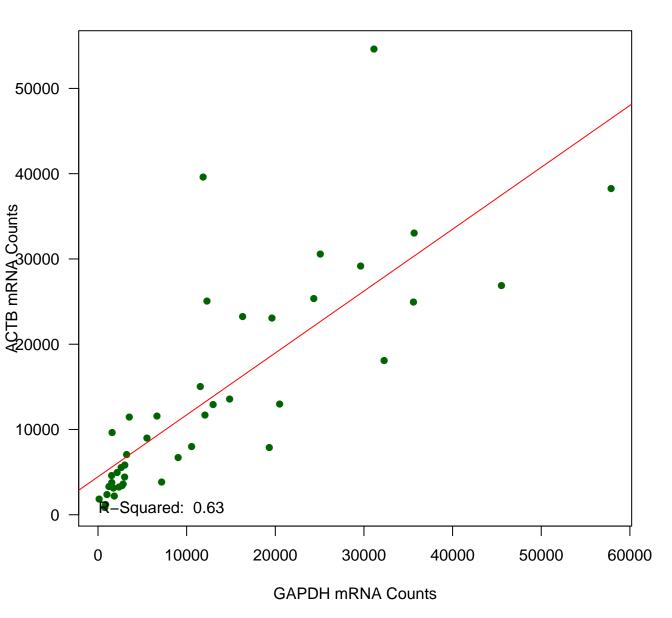

## **GAPDH mRNA Counts versus ACTB mRNA Counts**



## **CDKN1B mRNA Counts versus ACTB mRNA Counts**



#### **GRB2 mRNA Counts versus ACTB mRNA Counts**



#### LDHB mRNA Counts versus ACTB mRNA Counts



#### **PNN mRNA Counts versus ACTB mRNA Counts**



## **RHOA mRNA Counts versus ACTB mRNA Counts**



## **SDCBP mRNA Counts versus ACTB mRNA Counts**



#### **CDK6 mRNA Counts versus ACTB mRNA Counts**



## **TYMS mRNA Counts versus ACTB mRNA Counts**



# **CDKN1B mRNA Counts versus GAPDH mRNA Counts**



#### **GRB2 mRNA Counts versus GAPDH mRNA Counts**



## LDHB mRNA Counts versus GAPDH mRNA Counts



# **PNN mRNA Counts versus GAPDH mRNA Counts**



## **RHOA mRNA Counts versus GAPDH mRNA Counts**



# SDCBP mRNA Counts versus GAPDH mRNA Counts



## **CDK6 mRNA Counts versus GAPDH mRNA Counts**



## **TYMS mRNA Counts versu