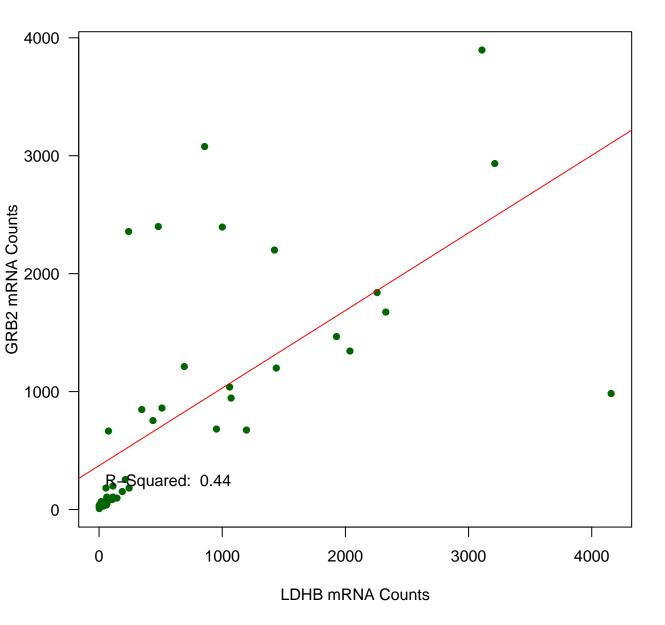

Counts versus GAPDH mRNA Counts**



#### **GRB2 mRNA Counts versus GAPDH mRNA Counts**



## LDHB mRNA Counts versus GAPDH mRNA Counts



# **PNN mRNA Counts versus GAPDH mRNA Counts**



## **RHOA mRNA Counts versus GAPDH mRNA Counts**



# SDCBP mRNA Counts versus GAPDH mRNA Counts



## **CDK6 mRNA Counts versus GAPDH mRNA Counts**



## **TYMS mRNA Counts versus GAPDH mRNA Counts**



## **GRB2 mRNA Counts versus CDKN1B mRNA Counts**



## LDHB mRNA Counts versus CDKN1B mRNA Counts



#### PNN mRNA Counts versus CDKN1B mRNA Counts



## RHOA mRNA Counts versus CDKN1B mRNA Counts



## SDCBP mRNA Counts versus CDKN1B mRNA Counts



## **CDK6 mRNA Counts versus CDKN1B mRNA Counts**



#### **TYMS mRNA Counts versus CDKN1B mRNA Counts**



#### LDHB mRNA Counts versus GRB2 mRNA Counts



#### **PNN mRNA Counts versus GRB2 mRNA Counts**



#### **RHOA mRNA Counts versus GRB2 mRNA Counts**



#### SDCBP mRNA Counts versus GRB2 mRNA Counts



#### **CDK6 mRNA Counts versus GRB2 mRNA Counts**



#### **TYMS mRNA Counts versus GRB2 mRNA Counts**



## **PNN mRNA Counts versus LDHB mRNA Counts**



#### **RHOA mRNA Counts versus LDHB mRNA Counts**



#### **SDCBP mRNA Counts versus LDHB mRNA Counts**



## **CDK6 mRNA Counts versus LDHB mRNA Counts**



## **TYMS mRNA Counts versus LDHB mRNA Counts**



## **RHOA mRNA Counts versus PNN mRNA Counts**



#### **SDCBP mRNA Counts versus PNN mRNA Counts**



#### **CDK6 mRNA Counts versus PNN mRNA Counts**



## **TYMS mRNA Counts versus PNN mRNA Counts**



## **SDCBP mRNA Counts versus RHOA mRNA Counts**



#### **CDK6 mRNA Coun