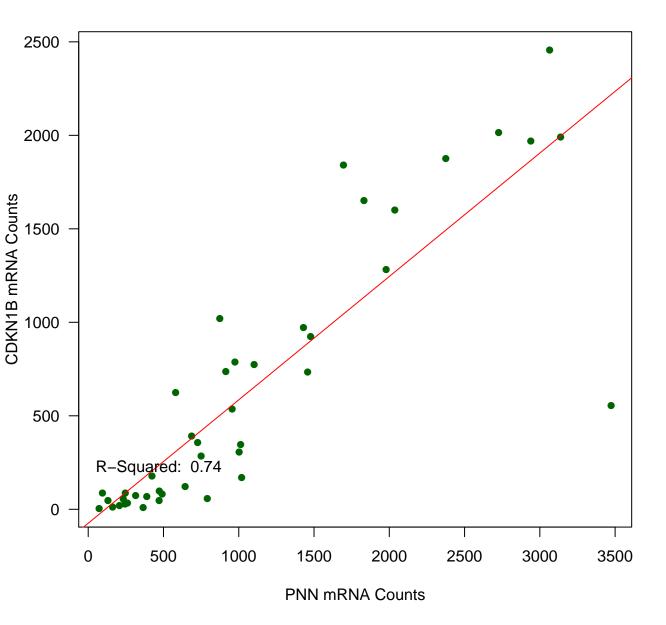

unts versus ACTB mRNA Counts**



## **RHOA mRNA Counts versus ACTB mRNA Counts**



## **SDCBP mRNA Counts versus ACTB mRNA Counts**



#### **CDK6 mRNA Counts versus ACTB mRNA Counts**



## **TYMS mRNA Counts versus ACTB mRNA Counts**



# **CDKN1B mRNA Counts versus GAPDH mRNA Counts**



#### **GRB2 mRNA Counts versus GAPDH mRNA Counts**



## LDHB mRNA Counts versus GAPDH mRNA Counts



# **PNN mRNA Counts versus GAPDH mRNA Counts**



## **RHOA mRNA Counts versus GAPDH mRNA Counts**



# SDCBP mRNA Counts versus GAPDH mRNA Counts



## **CDK6 mRNA Counts versus GAPDH mRNA Counts**



## **TYMS mRNA Counts versus GAPDH mRNA Counts**



## **GRB2 mRNA Counts versus CDKN1B mRNA Counts**



## LDHB mRNA Counts versus CDKN1B mRNA Counts



#### PNN mRNA Counts versus CDKN1B mRNA Counts



## RHOA mRNA Counts versus CDKN1B mRNA Counts



## SDCBP mRNA Counts versus CDKN1B mRNA Counts



## **CDK6 mRNA Counts versus CDKN1B mRNA Counts**



#### **TYMS mRNA Counts versus CDKN1B mRNA Counts**



#### LDHB mRNA Counts versus GRB2 mRNA Counts



#### **PNN mRNA Counts versus GRB2 mRNA Counts**



#### **RHOA mRNA Counts versus GRB2 mRNA Counts**



#### SDCBP mRNA Counts versus GRB2 mRNA Counts



#### **CDK6 mRNA Counts versus GRB2 mRNA Counts**



#### **TYMS mRNA Counts versus GRB2 mRNA Counts**



## **PNN mRNA Counts versus LDHB mRNA Counts**



#### **RHOA mRNA Counts versus LDHB mRNA Counts**



#### **SDCBP mRNA Counts versus LDHB mRNA Counts**



## **CDK6 mRNA Counts versus LDHB mRNA Counts**



## **TYMS mRNA Counts versus LDHB mRNA Counts**



## **RHOA mRNA Counts