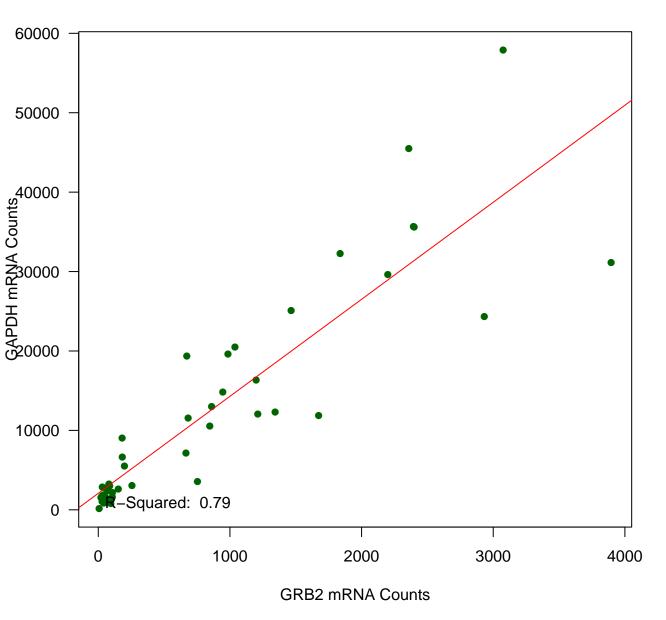

## **GAPDH mRNA Counts versus ACTB mRNA Counts**



## **CDKN1B mRNA Counts versus ACTB mRNA Counts**



#### **GRB2 mRNA Counts versus ACTB mRNA Counts**



#### LDHB mRNA Counts versus ACTB mRNA Counts



#### **PNN mRNA Counts versus ACTB mRNA Counts**



## **RHOA mRNA Counts versus ACTB mRNA Counts**



## **SDCBP mRNA Counts versus ACTB mRNA Counts**



#### **CDK6 mRNA Counts versus ACTB mRNA Counts**



## **TYMS mRNA Counts versus ACTB mRNA Counts**



# **CDKN1B mRNA Counts versus GAPDH mRNA Counts**



#### **GRB2 mRNA Counts versus GAPDH mRNA Counts**



## LDHB mRNA Counts versus GAPDH mRNA Counts



# **PNN mRNA Counts versus GAPDH mRNA Counts**



## **RHOA mRNA Counts versus GAPDH mRNA Counts**



# SDCBP mRNA Counts versus GAPDH mRNA Counts



## **CDK6 mRNA Counts versus GAPDH mRNA Counts**



## **TYMS mRNA Counts versus GAPDH mRNA Counts**



## **GRB2 mRNA Counts versus CDKN1B mRNA Counts**



## LDHB mRNA Counts versus CDKN1B mRNA Counts



#### PNN mRNA Counts versus CDKN1B mRNA Counts



## RHOA mRNA Counts versus CDKN1B mRNA Counts



## SDCBP mRNA Counts versus CDKN1B mRNA Counts



## **CDK6 mRNA Counts versus CDKN1B mRNA Counts**



#### **TYMS mRNA Counts versus CDKN1B mRNA Counts**



#### LDHB mRNA Counts versus GRB2 mRNA Counts



#### **PNN mRNA Counts versus GRB2 mRNA Counts**



#### **RHOA mRNA Counts versus GRB2