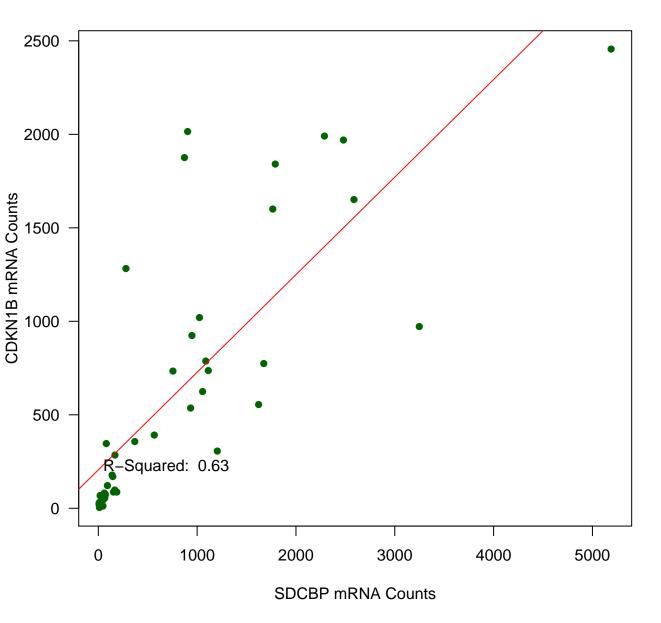

A Counts versus ACTB mRNA Counts**



#### **CDK6 mRNA Counts versus ACTB mRNA Counts**



## **TYMS mRNA Counts versus ACTB mRNA Counts**



# **CDKN1B mRNA Counts versus GAPDH mRNA Counts**



#### **GRB2 mRNA Counts versus GAPDH mRNA Counts**



## LDHB mRNA Counts versus GAPDH mRNA Counts



# **PNN mRNA Counts versus GAPDH mRNA Counts**



## **RHOA mRNA Counts versus GAPDH mRNA Counts**



# SDCBP mRNA Counts versus GAPDH mRNA Counts



## **CDK6 mRNA Counts versus GAPDH mRNA Counts**



## **TYMS mRNA Counts versus GAPDH mRNA Counts**



## **GRB2 mRNA Counts versus CDKN1B mRNA Counts**



## LDHB mRNA Counts versus CDKN1B mRNA Counts



#### PNN mRNA Counts versus CDKN1B mRNA Counts



## RHOA mRNA Counts versus CDKN1B mRNA Counts



## SDCBP mRNA Counts versus CDKN1B mRNA Counts



## **CDK6 mRNA Counts versus CDKN1B mRNA Counts**



#### **TYMS mRNA Counts versus CDKN1B mRNA Counts**



#### LDHB mRNA Counts versus GRB2 mRNA Counts



#### **PNN mRNA Counts versus GRB2 mRNA Counts**



#### **RHOA mRNA Counts versus GRB2 mRNA Counts**



#### SDCBP mRNA Counts versus GRB2 mRNA Counts



#### **CDK6 mRNA Counts versus GRB2 mRNA Counts**



#### **TYMS mRNA Counts versus GRB2 mRNA Counts**



## **PNN mRNA Counts versus LDHB mRNA Counts**



#### **RHOA mRNA Counts versus LDHB mRNA Counts**



#### **SDCBP mRNA Counts versus LDHB mRNA Counts**



## **CDK6 mRNA Counts versus LDHB mRNA Counts**



## **TYMS mRNA Counts versus LDHB mRNA Counts**



## **RHOA mRNA Counts versus PNN mRNA Counts**



#### **SDCBP mRNA Counts versus PNN mRNA Counts**



#### **CDK6 mRNA C