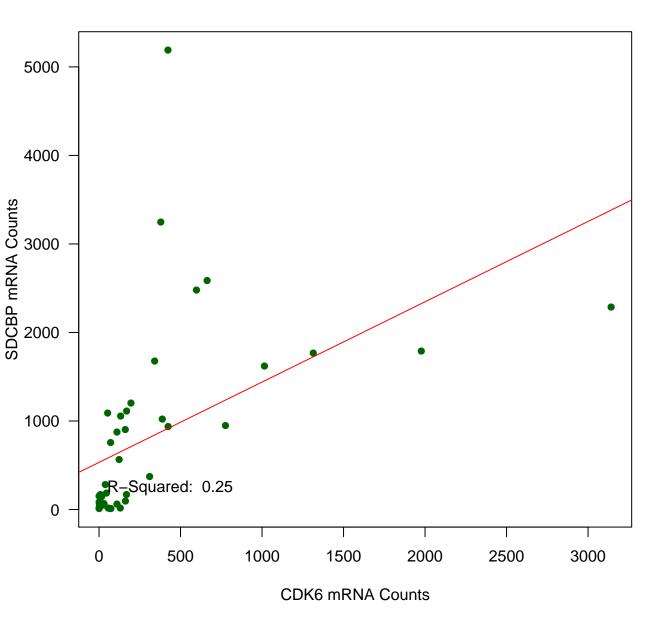

s GRB2 mRNA Counts



#### **CDK6 mRNA Counts versus GRB2 mRNA Counts**



#### **TYMS mRNA Counts versus GRB2 mRNA Counts**



## **PNN mRNA Counts versus LDHB mRNA Counts**



#### **RHOA mRNA Counts versus LDHB mRNA Counts**



#### **SDCBP mRNA Counts versus LDHB mRNA Counts**



## **CDK6 mRNA Counts versus LDHB mRNA Counts**



## **TYMS mRNA Counts versus LDHB mRNA Counts**



## **RHOA mRNA Counts versus PNN mRNA Counts**



#### **SDCBP mRNA Counts versus PNN mRNA Counts**



#### **CDK6 mRNA Counts versus PNN mRNA Counts**



## **TYMS mRNA Counts versus PNN mRNA Counts**



## **SDCBP mRNA Counts versus RHOA mRNA Counts**



#### **CDK6 mRNA Counts versus RHOA mRNA Counts**



## **TYMS mRNA Counts versus RHOA mRNA Counts**



#### **CDK6 mRNA Counts versus SDCBP mRNA Counts**



## **TYMS mRNA Counts versus SDCBP mRNA Counts**



## **TYMS mRNA Counts versus CDK6 mRNA Counts**