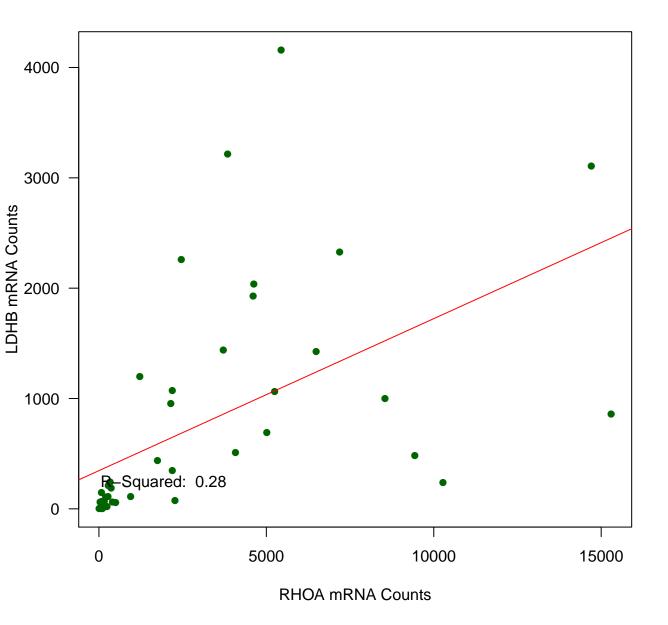

versus GAPDH mRNA Counts**



## **GRB2 mRNA Counts versus CDKN1B mRNA Counts**



## LDHB mRNA Counts versus CDKN1B mRNA Counts



#### PNN mRNA Counts versus CDKN1B mRNA Counts



## RHOA mRNA Counts versus CDKN1B mRNA Counts



## SDCBP mRNA Counts versus CDKN1B mRNA Counts



## **CDK6 mRNA Counts versus CDKN1B mRNA Counts**



#### **TYMS mRNA Counts versus CDKN1B mRNA Counts**



#### LDHB mRNA Counts versus GRB2 mRNA Counts



#### **PNN mRNA Counts versus GRB2 mRNA Counts**



#### **RHOA mRNA Counts versus GRB2 mRNA Counts**



#### SDCBP mRNA Counts versus GRB2 mRNA Counts



#### **CDK6 mRNA Counts versus GRB2 mRNA Counts**



#### **TYMS mRNA Counts versus GRB2 mRNA Counts**



## **PNN mRNA Counts versus LDHB mRNA Counts**



#### **RHOA mRNA Counts versus LDHB mRNA Counts**



#### **SDCBP mRNA Counts versus LDHB mRNA Counts**



## **CDK6 mRNA Counts versus LDHB mRNA Counts**



## **TYMS mRNA Counts versus LDHB mRNA Counts**



## **RHOA mRNA Counts versus PNN mRNA Counts**



#### **SDCBP mRNA Counts versus PNN mRNA Counts**



#### **CDK6 mRNA Counts versus PNN mRNA Counts**



## **TYMS mRNA Counts versus PNN mRNA Counts**



## **SDCBP mRNA Counts versus RHOA mRNA Counts**



#### **CDK6 mRNA Counts versus RHOA mRNA Counts**



## **TYMS mRNA Counts versus RHOA mRNA Counts**



#### **CDK6 mRNA Counts versus SDCBP mRNA Counts**



## **TYMS mRNA Counts versus SDCBP mRNA Counts**



## **TYMS mRNA Counts versus CDK6 mRNA Counts**