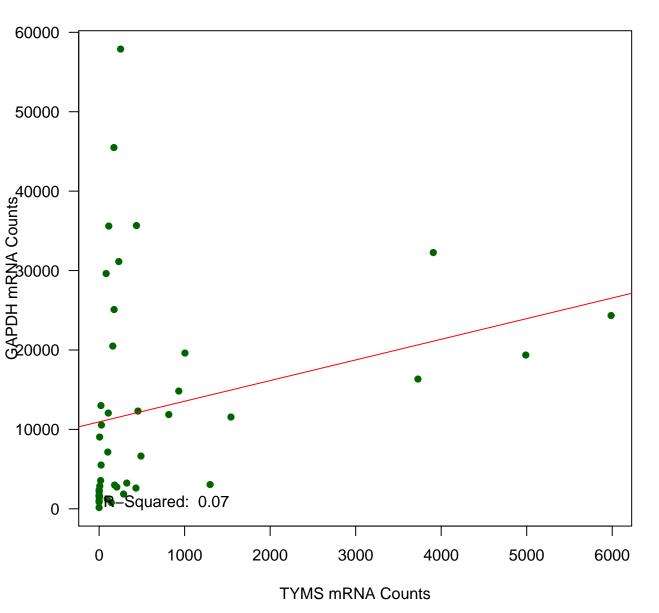

ts versus ACTB mRNA Counts**



#### **GRB2 mRNA Counts versus ACTB mRNA Counts**



#### LDHB mRNA Counts versus ACTB mRNA Counts



#### **PNN mRNA Counts versus ACTB mRNA Counts**



## **RHOA mRNA Counts versus ACTB mRNA Counts**



## **SDCBP mRNA Counts versus ACTB mRNA Counts**



#### **CDK6 mRNA Counts versus ACTB mRNA Counts**



## **TYMS mRNA Counts versus ACTB mRNA Counts**



# **CDKN1B mRNA Counts versus GAPDH mRNA Counts**



#### **GRB2 mRNA Counts versus GAPDH mRNA Counts**



## LDHB mRNA Counts versus GAPDH mRNA Counts



# **PNN mRNA Counts versus GAPDH mRNA Counts**



## **RHOA mRNA Counts versus GAPDH mRNA Counts**



# SDCBP mRNA Counts versus GAPDH mRNA Counts



## **CDK6 mRNA Counts versus GAPDH mRNA Counts**



## **TYMS mRNA Counts versus GAPDH mRNA Counts**



## **GRB2 mRNA Counts versus CDKN1B mRNA Counts**



## LDHB mRNA Counts versus CDKN1B mRNA Counts



#### PNN mRNA Counts versus CDKN1B mRNA Counts



## RHOA mRNA Counts versus CDKN1B mRNA Counts



## SDCBP mRNA Counts versus CDKN1B mRNA Counts



## **CDK6 mRNA Counts versus CDKN1B mRNA Counts**



#### **TYMS mRNA Counts versus CDKN1B mRNA Counts**



#### LDHB mRNA Counts versus GRB2 mRNA Counts



#### **PNN mRNA Counts versus GRB2 mRNA Counts**



#### **RHOA mRNA Counts versus GRB2 mRNA Counts**



#### SDCBP mRNA Counts versus GRB2 mRNA Counts



#### **CDK6 mRNA Counts versus GRB2 mRNA Counts**



#### **TYMS mRNA Counts versus GRB2 mRNA Counts**



## **PNN mRNA Counts versus LDHB mRNA Counts**



#### **RHOA mRNA Counts versus LDHB mRNA Counts**



#### **SDCBP mRNA Counts v