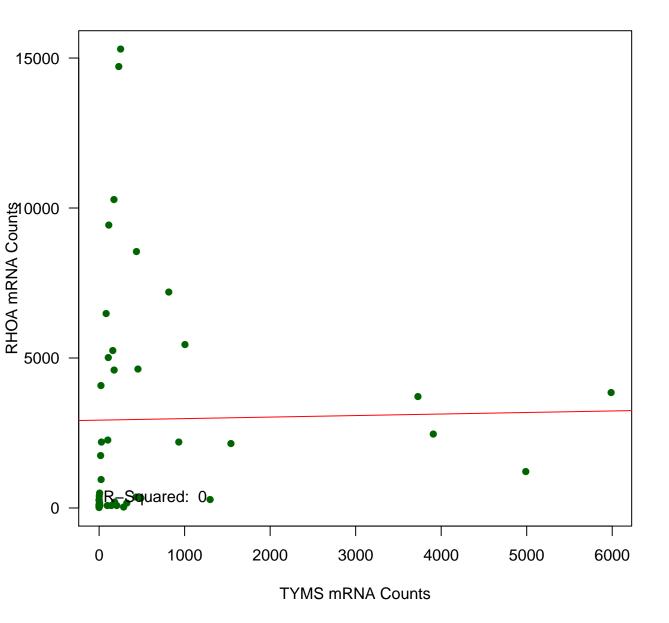

sus GRB2 mRNA Counts**



#### SDCBP mRNA Counts versus GRB2 mRNA Counts



#### **CDK6 mRNA Counts versus GRB2 mRNA Counts**



#### **TYMS mRNA Counts versus GRB2 mRNA Counts**



## **PNN mRNA Counts versus LDHB mRNA Counts**



#### **RHOA mRNA Counts versus LDHB mRNA Counts**



#### **SDCBP mRNA Counts versus LDHB mRNA Counts**



## **CDK6 mRNA Counts versus LDHB mRNA Counts**



## **TYMS mRNA Counts versus LDHB mRNA Counts**



## **RHOA mRNA Counts versus PNN mRNA Counts**



#### **SDCBP mRNA Counts versus PNN mRNA Counts**



#### **CDK6 mRNA Counts versus PNN mRNA Counts**



## **TYMS mRNA Counts versus PNN mRNA Counts**



## **SDCBP mRNA Counts versus RHOA mRNA Counts**



#### **CDK6 mRNA Counts versus RHOA mRNA Counts**



## **TYMS mRNA Counts versus RHOA mRNA Counts**



#### **CDK6 mRNA Counts versus SDCBP mRNA Counts**



## **TYMS mRNA Counts versus SDCBP mRNA Counts**



## **TYMS mRNA Counts versus CDK6 mRNA Counts**