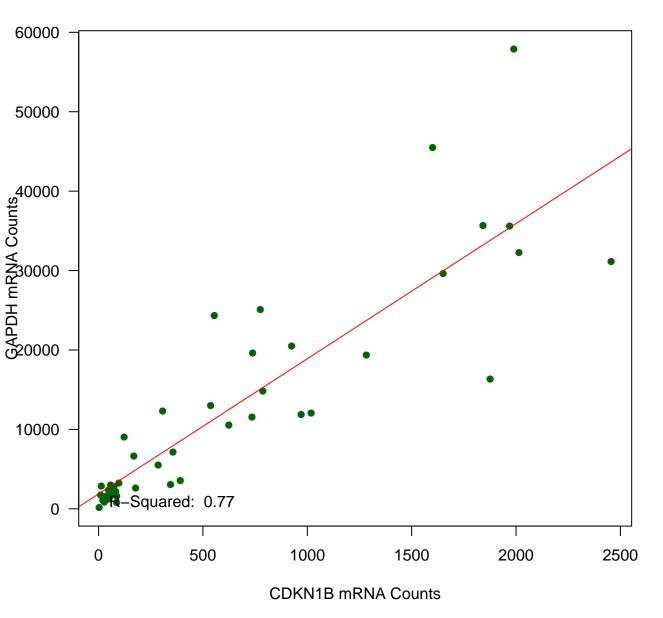

## **GAPDH mRNA Counts versus ACTB mRNA Counts**



## **CDKN1B mRNA Counts versus ACTB mRNA Counts**



#### **GRB2 mRNA Counts versus ACTB mRNA Counts**



#### LDHB mRNA Counts versus ACTB mRNA Counts



#### **PNN mRNA Counts versus ACTB mRNA Counts**



## **RHOA mRNA Counts versus ACTB mRNA Counts**



## **SDCBP mRNA Counts versus ACTB mRNA Counts**



#### **CDK6 mRNA Counts versus ACTB mRNA Counts**



## **TYMS mRNA Counts versus ACTB mRNA Counts**



# **CDKN1B mRNA Counts versus GAPDH mRNA Counts**



#### **GRB2 mRNA Counts versus GAPDH mRNA Counts**



## LDHB mRNA Counts versus GAPDH mRNA Counts



# **PNN mRNA Counts versus GAPDH mRNA Counts**



## **RHOA mRNA Counts versus GAPDH mRNA Counts**



# SDCBP mRNA Counts versus GAPDH mRNA Counts



## **CDK6 mRNA Counts versus GAPDH mRNA Counts**



## **TYMS mRNA Counts versus GAPDH mRNA Counts**



## **GRB2 mRNA Counts versus CDKN1B mRNA Counts**



## LDHB mRNA Counts versus CDKN1B mRNA Counts



#### PNN mRNA Counts versus CDKN1B mRNA Counts



## RHOA mRNA Counts versus CDKN1B mRNA Counts



## SDCBP mRNA Counts versus CDKN1B mRNA Counts



## **CDK6 mRNA Counts versus CDKN1B mRNA Counts**



#### **TYMS mRNA Counts versus CDKN1B mRNA Counts**



#### LDHB mRNA Counts versus GRB2 mRNA Counts



#### **PNN mRNA Counts versus GRB2