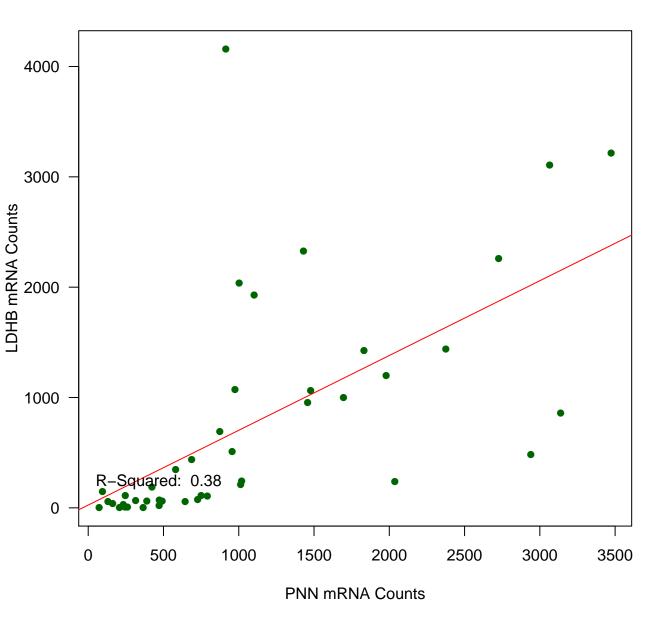

versus GAPDH mRNA Counts**



## **TYMS mRNA Counts versus GAPDH mRNA Counts**



## **GRB2 mRNA Counts versus CDKN1B mRNA Counts**



## LDHB mRNA Counts versus CDKN1B mRNA Counts



#### PNN mRNA Counts versus CDKN1B mRNA Counts



## RHOA mRNA Counts versus CDKN1B mRNA Counts



## SDCBP mRNA Counts versus CDKN1B mRNA Counts



## **CDK6 mRNA Counts versus CDKN1B mRNA Counts**



#### **TYMS mRNA Counts versus CDKN1B mRNA Counts**



#### LDHB mRNA Counts versus GRB2 mRNA Counts



#### **PNN mRNA Counts versus GRB2 mRNA Counts**



#### **RHOA mRNA Counts versus GRB2 mRNA Counts**



#### SDCBP mRNA Counts versus GRB2 mRNA Counts



#### **CDK6 mRNA Counts versus GRB2 mRNA Counts**



#### **TYMS mRNA Counts versus GRB2 mRNA Counts**



## **PNN mRNA Counts versus LDHB mRNA Counts**



#### **RHOA mRNA Counts versus LDHB mRNA Counts**



#### **SDCBP mRNA Counts versus LDHB mRNA Counts**



## **CDK6 mRNA Counts versus LDHB mRNA Counts**



## **TYMS mRNA Counts versus LDHB mRNA Counts**



## **RHOA mRNA Counts versus PNN mRNA Counts**



#### **SDCBP mRNA Counts versus PNN mRNA Counts**



#### **CDK6 mRNA Counts versus PNN mRNA Counts**



## **TYMS mRNA Counts versus PNN mRNA Counts**



## **SDCBP mRNA Counts versus RHOA mRNA Counts**



#### **CDK6 mRNA Counts versus RHOA mRNA Counts**



## **TYMS mRNA Counts versus RHOA mRNA Counts**



#### **CDK6 mRNA Counts versus SDCBP mRNA Counts**



## **TYMS mRNA Counts versus SDCBP mRNA Counts**



## **TYMS mRNA Counts versus CDK6 mRNA Counts**