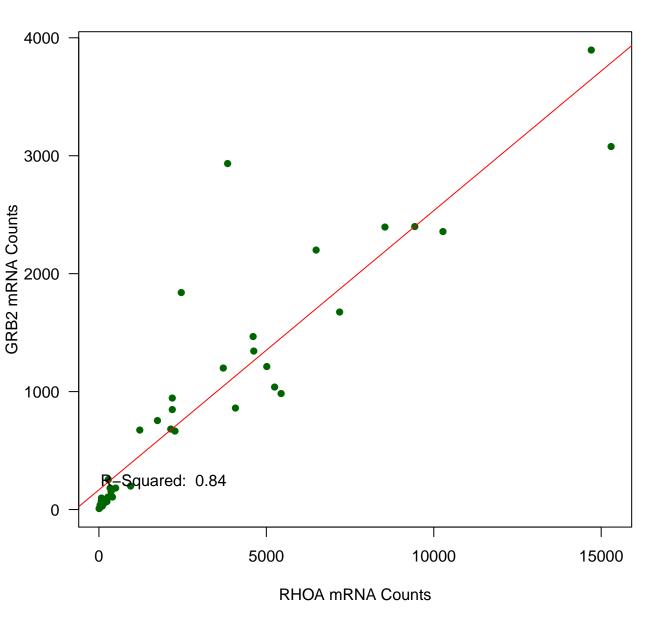

Counts versus GAPDH mRNA Counts



# **PNN mRNA Counts versus GAPDH mRNA Counts**



## **RHOA mRNA Counts versus GAPDH mRNA Counts**



# SDCBP mRNA Counts versus GAPDH mRNA Counts



## **CDK6 mRNA Counts versus GAPDH mRNA Counts**



## **TYMS mRNA Counts versus GAPDH mRNA Counts**



## **GRB2 mRNA Counts versus CDKN1B mRNA Counts**



## LDHB mRNA Counts versus CDKN1B mRNA Counts



#### PNN mRNA Counts versus CDKN1B mRNA Counts



## RHOA mRNA Counts versus CDKN1B mRNA Counts



## SDCBP mRNA Counts versus CDKN1B mRNA Counts



## **CDK6 mRNA Counts versus CDKN1B mRNA Counts**



#### **TYMS mRNA Counts versus CDKN1B mRNA Counts**



#### LDHB mRNA Counts versus GRB2 mRNA Counts



#### **PNN mRNA Counts versus GRB2 mRNA Counts**



#### **RHOA mRNA Counts versus GRB2 mRNA Counts**



#### SDCBP mRNA Counts versus GRB2 mRNA Counts



#### **CDK6 mRNA Counts versus GRB2 mRNA Counts**



#### **TYMS mRNA Counts versus GRB2 mRNA Counts**



## **PNN mRNA Counts versus LDHB mRNA Counts**



#### **RHOA mRNA Counts versus LDHB mRNA Counts**



#### **SDCBP mRNA Counts versus LDHB mRNA Counts**



## **CDK6 mRNA Counts versus LDHB mRNA Counts**



## **TYMS mRNA Counts versus LDHB mRNA Counts**



## **RHOA mRNA Counts versus PNN mRNA Counts**



#### **SDCBP mRNA Counts versus PNN mRNA Counts**



#### **CDK6 mRNA Counts versus PNN mRNA Counts**



## **TYMS mRNA Counts versus PNN mRNA Counts**



## **SDCBP mRNA Counts versus RHOA mRNA Counts**



#### **CDK6 mRNA Counts versus RHOA mRNA Counts**



## **TYMS mRNA Counts versus RHOA mRNA Counts**



#### **CDK6 mRNA Count