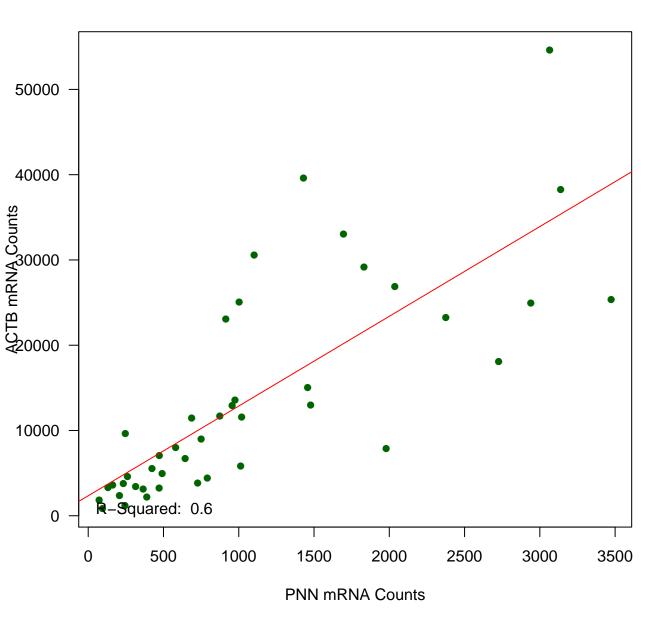

## **GAPDH mRNA Counts versus ACTB mRNA Counts**



## **CDKN1B mRNA Counts versus ACTB mRNA Counts**



#### **GRB2 mRNA Counts versus ACTB mRNA Counts**



#### LDHB mRNA Counts versus ACTB mRNA Counts



#### **PNN mRNA Counts versus ACTB mRNA Counts**



## **RHOA mRNA Counts versus ACTB mRNA Counts**



## **SDCBP mRNA Counts versus ACTB mRNA Counts**



#### **CDK6 mRNA Counts versus ACTB mRNA Counts**



## **TYMS mRNA Counts versus ACTB mRNA Counts**



# **CDKN1B mRNA Counts versus GAPDH mRNA Counts**



#### **GRB2 mRNA Counts versus GAPDH mRNA Counts**



## LDHB mRNA Counts versus GAPDH mRNA Counts



# **PNN mRNA Counts versus GAPDH mRNA Counts**



## **RHOA mRNA Counts versus GAPDH mRNA Counts**



# SDCBP mRNA Counts versus GAPDH mRNA Counts



## **CDK6 mRNA Counts versus GAPDH mRNA Counts**



## **TYMS mRNA Counts versus GAPDH mRNA Counts**



## **GRB2 mRNA Counts versus CDKN1B mRNA Counts**



## LDHB mRNA Counts versus CDKN1B mRNA Counts



#### PNN mRNA Counts versus CDKN1B mRNA Counts



## RHOA mRNA Counts versus CDK