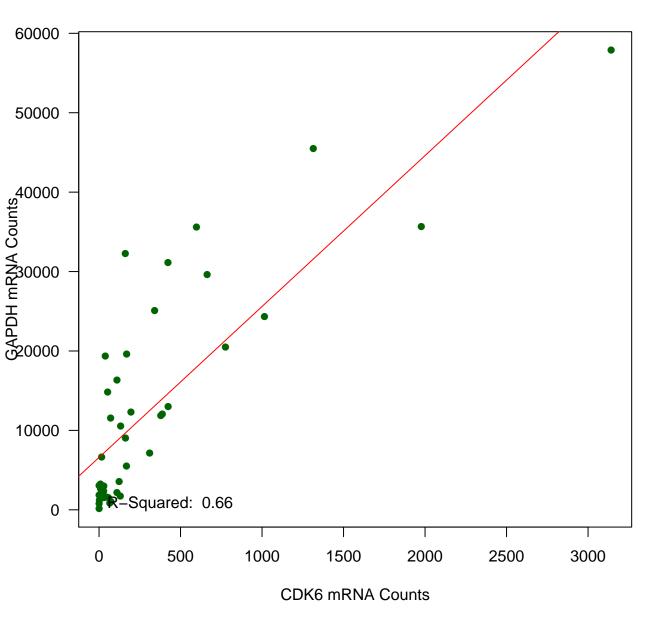

s versus ACTB mRNA Counts**



## **CDKN1B mRNA Counts versus ACTB mRNA Counts**



#### **GRB2 mRNA Counts versus ACTB mRNA Counts**



#### LDHB mRNA Counts versus ACTB mRNA Counts



#### **PNN mRNA Counts versus ACTB mRNA Counts**



## **RHOA mRNA Counts versus ACTB mRNA Counts**



## **SDCBP mRNA Counts versus ACTB mRNA Counts**



#### **CDK6 mRNA Counts versus ACTB mRNA Counts**



## **TYMS mRNA Counts versus ACTB mRNA Counts**



# **CDKN1B mRNA Counts versus GAPDH mRNA Counts**



#### **GRB2 mRNA Counts versus GAPDH mRNA Counts**



## LDHB mRNA Counts versus GAPDH mRNA Counts



# **PNN mRNA Counts versus GAPDH mRNA Counts**



## **RHOA mRNA Counts versus GAPDH mRNA Counts**



# SDCBP mRNA Counts versus GAPDH mRNA Counts



## **CDK6 mRNA Counts versus GAPDH mRNA Counts**



## **TYMS mRNA Counts versus GAPDH mRNA Counts**



## **GRB2 mRNA Counts versus CDKN1B mRNA Counts**



## LDHB mRNA Counts versus CDKN1B mRNA Counts



#### PNN mRNA Counts versus CDKN1B mRNA Counts



## RHOA mRNA Counts versus CDKN1B mRNA Counts



## SDCBP mRNA Counts versus CDKN1B mRNA Counts



## **CDK6 mRNA Counts versus CDKN1B mRNA Counts**



#### **TYMS mRNA Counts versus CDKN1B mRNA Counts**



#### LDHB mRNA Counts versus GRB2 mRNA Counts



#### **PNN mRNA Counts versus GRB2 mRNA Counts**



#### **RHOA mRNA Counts versus GRB2 mRNA Counts**



#### SDCBP mRNA Counts versus GRB2 mRNA Counts



#### **CDK6 mRNA Counts versus GRB2 mRNA Counts**



#### **TYMS mRNA Counts versus GRB2 mRNA Counts**



## **PNN mRNA Counts versus LDHB mRNA Counts**



#### **RHOA mRNA Counts ver