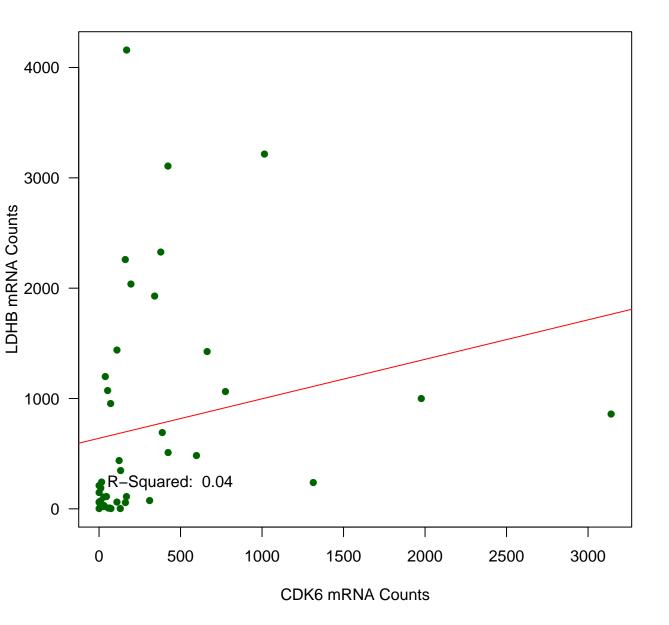

rsus CDKN1B mRNA Counts



#### PNN mRNA Counts versus CDKN1B mRNA Counts



## RHOA mRNA Counts versus CDKN1B mRNA Counts



## SDCBP mRNA Counts versus CDKN1B mRNA Counts



## **CDK6 mRNA Counts versus CDKN1B mRNA Counts**



#### **TYMS mRNA Counts versus CDKN1B mRNA Counts**



#### LDHB mRNA Counts versus GRB2 mRNA Counts



#### **PNN mRNA Counts versus GRB2 mRNA Counts**



#### **RHOA mRNA Counts versus GRB2 mRNA Counts**



#### SDCBP mRNA Counts versus GRB2 mRNA Counts



#### **CDK6 mRNA Counts versus GRB2 mRNA Counts**



#### **TYMS mRNA Counts versus GRB2 mRNA Counts**



## **PNN mRNA Counts versus LDHB mRNA Counts**



#### **RHOA mRNA Counts versus LDHB mRNA Counts**



#### **SDCBP mRNA Counts versus LDHB mRNA Counts**



## **CDK6 mRNA Counts versus LDHB mRNA Counts**



## **TYMS mRNA Counts versus LDHB mRNA Counts**



## **RHOA mRNA Counts versus PNN mRNA Counts**



#### **SDCBP mRNA Counts versus PNN mRNA Counts**



#### **CDK6 mRNA Counts versus PNN mRNA Counts**



## **TYMS mRNA Counts versus PNN mRNA Counts**



## **SDCBP mRNA Counts versus RHOA mRNA Counts**



#### **CDK6 mRNA Counts versus RHOA mRNA Counts**



## **TYMS mRNA Counts versus RHOA mRNA Counts**



#### **CDK6 mRNA Counts versus SDCBP mRNA Counts**



## **TYMS mRNA Counts versus SDCBP mRNA Counts**



## **TYMS mRNA Counts versus CDK6 mRNA Counts**