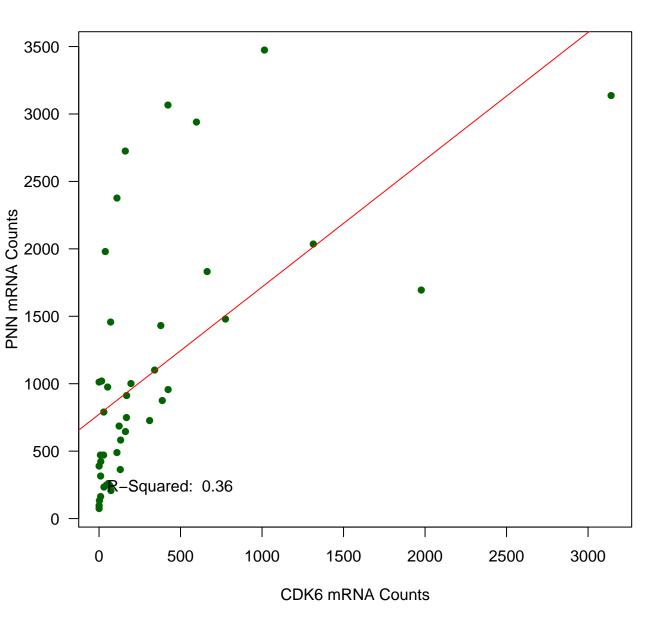

DKN1B mRNA Counts**



#### **TYMS mRNA Counts versus CDKN1B mRNA Counts**



#### LDHB mRNA Counts versus GRB2 mRNA Counts



#### **PNN mRNA Counts versus GRB2 mRNA Counts**



#### **RHOA mRNA Counts versus GRB2 mRNA Counts**



#### SDCBP mRNA Counts versus GRB2 mRNA Counts



#### **CDK6 mRNA Counts versus GRB2 mRNA Counts**



#### **TYMS mRNA Counts versus GRB2 mRNA Counts**



## **PNN mRNA Counts versus LDHB mRNA Counts**



#### **RHOA mRNA Counts versus LDHB mRNA Counts**



#### **SDCBP mRNA Counts versus LDHB mRNA Counts**



## **CDK6 mRNA Counts versus LDHB mRNA Counts**



## **TYMS mRNA Counts versus LDHB mRNA Counts**



## **RHOA mRNA Counts versus PNN mRNA Counts**



#### **SDCBP mRNA Counts versus PNN mRNA Counts**



#### **CDK6 mRNA Counts versus PNN mRNA Counts**



## **TYMS mRNA Counts versus PNN mRNA Counts**



## **SDCBP mRNA Counts versus RHOA mRNA Counts**



#### **CDK6 mRNA Counts versus RHOA mRNA Counts**



## **TYMS mRNA Counts versus RHOA mRNA Counts**



#### **CDK6 mRNA Counts versus SDCBP mRNA Counts**



## **TYMS mRNA Counts versus SDCBP mRNA Counts**



## **TYMS mRNA Counts versus CDK6 mRNA Counts**