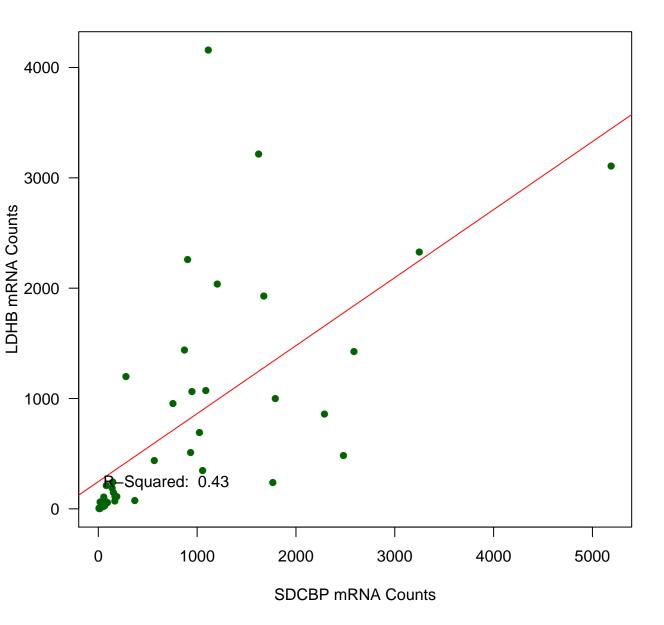

rsus CDKN1B mRNA Counts**



## LDHB mRNA Counts versus CDKN1B mRNA Counts



#### PNN mRNA Counts versus CDKN1B mRNA Counts



## RHOA mRNA Counts versus CDKN1B mRNA Counts



## SDCBP mRNA Counts versus CDKN1B mRNA Counts



## **CDK6 mRNA Counts versus CDKN1B mRNA Counts**



#### **TYMS mRNA Counts versus CDKN1B mRNA Counts**



#### LDHB mRNA Counts versus GRB2 mRNA Counts



#### **PNN mRNA Counts versus GRB2 mRNA Counts**



#### **RHOA mRNA Counts versus GRB2 mRNA Counts**



#### SDCBP mRNA Counts versus GRB2 mRNA Counts



#### **CDK6 mRNA Counts versus GRB2 mRNA Counts**



#### **TYMS mRNA Counts versus GRB2 mRNA Counts**



## **PNN mRNA Counts versus LDHB mRNA Counts**



#### **RHOA mRNA Counts versus LDHB mRNA Counts**



#### **SDCBP mRNA Counts versus LDHB mRNA Counts**



## **CDK6 mRNA Counts versus LDHB mRNA Counts**



## **TYMS mRNA Counts versus LDHB mRNA Counts**



## **RHOA mRNA Counts versus PNN mRNA Counts**



#### **SDCBP mRNA Counts versus PNN mRNA Counts**



#### **CDK6 mRNA Counts versus PNN mRNA Counts**



## **TYMS mRNA Counts versus PNN mRNA Counts**



## **SDCBP mRNA Counts versus RHOA mRNA Counts**



#### **CDK6 mRNA Counts versus RHOA mRNA Counts**



## **TYMS mRNA Counts versus RHOA mRNA Counts**



#### **CDK6 mRNA Counts versus SDCBP mRNA Counts**



## **TYMS mRNA Counts versus SDCBP mRNA Counts**



## **TYMS mRNA Counts versus CDK6 mRNA Counts**