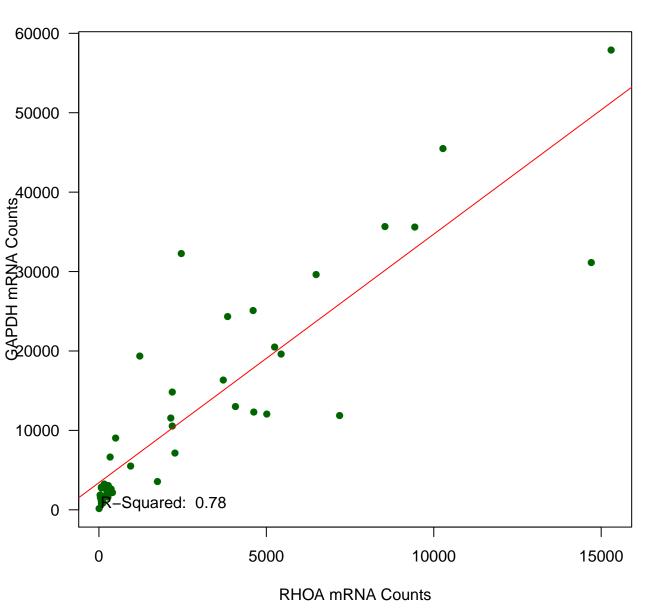

## **GAPDH mRNA Counts versus ACTB mRNA Counts**



## **CDKN1B mRNA Counts versus ACTB mRNA Counts**



#### **GRB2 mRNA Counts versus ACTB mRNA Counts**



#### LDHB mRNA Counts versus ACTB mRNA Counts



#### **PNN mRNA Counts versus ACTB mRNA Counts**



## **RHOA mRNA Counts versus ACTB mRNA Counts**



## **SDCBP mRNA Counts versus ACTB mRNA Counts**



#### **CDK6 mRNA Counts versus ACTB mRNA Counts**



## **TYMS mRNA Counts versus ACTB mRNA Counts**



# **CDKN1B mRNA Counts versus GAPDH mRNA Counts**



#### **GRB2 mRNA Counts versus GAPDH mRNA Counts**



## LDHB mRNA Counts versus GAPDH mRNA Counts



# **PNN mRNA Counts versus GAPDH mRNA Counts**



## **RHOA mRNA Counts versus GAPDH mRNA Counts**



# SDCBP mRNA Counts versus GAPDH mRNA Counts



## **CDK6 mRNA Counts versus GAPDH mRNA Counts**



## **TYMS mRNA Counts versus GAPDH mRNA Counts**



## **GRB2 mRNA Counts versus CDKN1B mRNA Counts**



## LDHB mRNA Counts versus CDKN1B mRNA Counts



#### PNN mRNA Counts versus CDKN1B mRNA Counts



## RHOA mRNA Counts versus CDKN1B mRNA Counts



## SDCBP mRNA Counts versus CDKN1B mRNA Counts



## **CDK6 mRNA Counts versus CDKN1B mRNA Counts**



#### **TYMS mRNA Counts versus CDKN1B mRNA Counts**



#### LDHB mRNA Counts versus GRB2 mRNA Counts



#### **PNN mRNA Counts versus GRB2 mRNA Counts**



#### **RHOA mRNA Counts versus GRB2 mRNA Counts**



#### SDCBP mRNA Counts versus GRB2 mRNA Counts



#### **CDK6 mRNA Counts versus GRB2 mRNA Counts**



#### **TYMS mRNA Counts versus