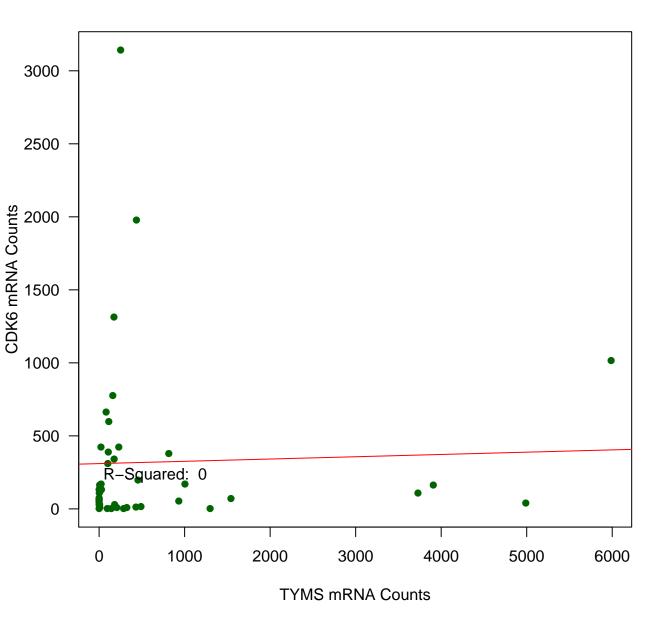

us GRB2 mRNA Counts**



## **PNN mRNA Counts versus LDHB mRNA Counts**



#### **RHOA mRNA Counts versus LDHB mRNA Counts**



#### **SDCBP mRNA Counts versus LDHB mRNA Counts**



## **CDK6 mRNA Counts versus LDHB mRNA Counts**



## **TYMS mRNA Counts versus LDHB mRNA Counts**



## **RHOA mRNA Counts versus PNN mRNA Counts**



#### **SDCBP mRNA Counts versus PNN mRNA Counts**



#### **CDK6 mRNA Counts versus PNN mRNA Counts**



## **TYMS mRNA Counts versus PNN mRNA Counts**



## **SDCBP mRNA Counts versus RHOA mRNA Counts**



#### **CDK6 mRNA Counts versus RHOA mRNA Counts**



## **TYMS mRNA Counts versus RHOA mRNA Counts**



#### **CDK6 mRNA Counts versus SDCBP mRNA Counts**



## **TYMS mRNA Counts versus SDCBP mRNA Counts**



## **TYMS mRNA Counts versus CDK6 mRNA Counts**