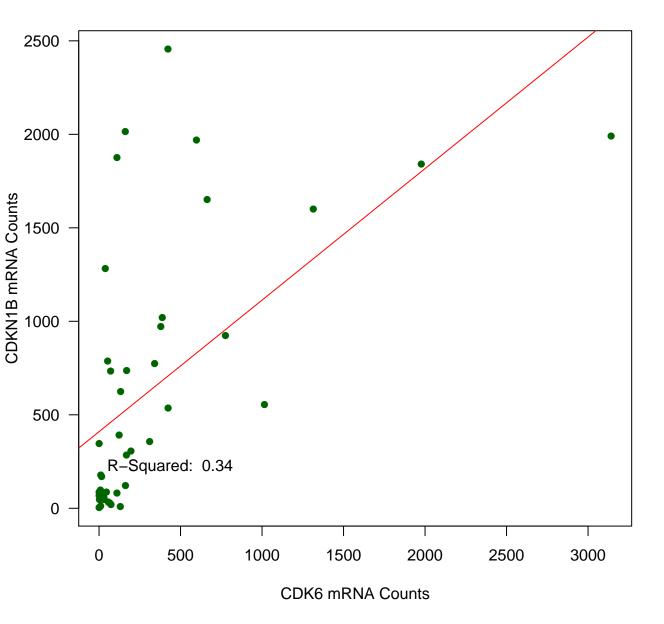

A Counts versus ACTB mRNA Counts**



## **TYMS mRNA Counts versus ACTB mRNA Counts**



# **CDKN1B mRNA Counts versus GAPDH mRNA Counts**



#### **GRB2 mRNA Counts versus GAPDH mRNA Counts**



## LDHB mRNA Counts versus GAPDH mRNA Counts



# **PNN mRNA Counts versus GAPDH mRNA Counts**



## **RHOA mRNA Counts versus GAPDH mRNA Counts**



# SDCBP mRNA Counts versus GAPDH mRNA Counts



## **CDK6 mRNA Counts versus GAPDH mRNA Counts**



## **TYMS mRNA Counts versus GAPDH mRNA Counts**



## **GRB2 mRNA Counts versus CDKN1B mRNA Counts**



## LDHB mRNA Counts versus CDKN1B mRNA Counts



#### PNN mRNA Counts versus CDKN1B mRNA Counts



## RHOA mRNA Counts versus CDKN1B mRNA Counts



## SDCBP mRNA Counts versus CDKN1B mRNA Counts



## **CDK6 mRNA Counts versus CDKN1B mRNA Counts**



#### **TYMS mRNA Counts versus CDKN1B mRNA Counts**



#### LDHB mRNA Counts versus GRB2 mRNA Counts



#### **PNN mRNA Counts versus GRB2 mRNA Counts**



#### **RHOA mRNA Counts versus GRB2 mRNA Counts**



#### SDCBP mRNA Counts versus GRB2 mRNA Counts



#### **CDK6 mRNA Counts versus GRB2 mRNA Counts**



#### **TYMS mRNA Counts versus GRB2 mRNA Counts**



## **PNN mRNA Counts versus LDHB mRNA Counts**



#### **RHOA mRNA Counts versus LDHB mRNA Counts**



#### **SDCBP mRNA Counts versus LDHB mRNA Counts**



## **CDK6 mRNA Counts versus LDHB mRNA Counts**



## **TYMS mRNA Counts versus LDHB mRNA Counts**



## **RHOA mRNA Counts versus PNN mRNA Counts**



#### **SDCBP mRNA Counts versus PNN mRNA Counts**



#### **CDK6 mRNA Counts versus PNN mRNA Counts**



## **TYMS mRNA Coun