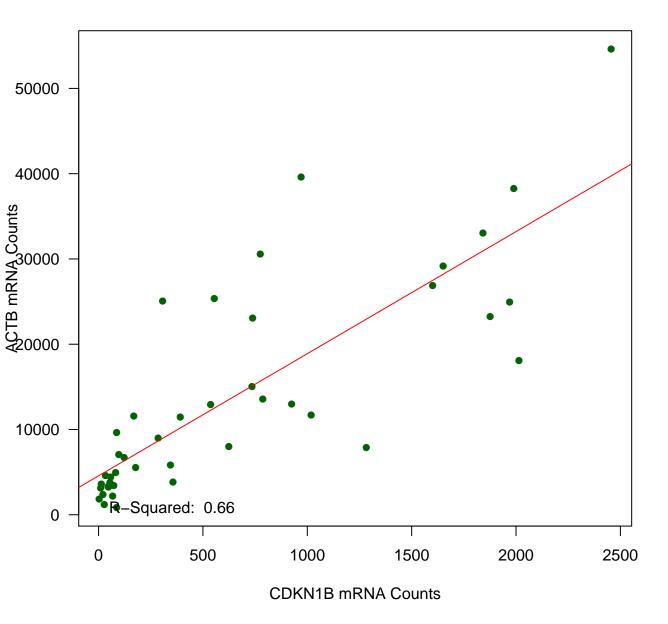

## **GAPDH mRNA Counts versus ACTB mRNA Counts**



## **CDKN1B mRNA Counts versus ACTB mRNA Counts**



#### **GRB2 mRNA Counts versus ACTB mRNA Counts**



#### LDHB mRNA Counts versus ACTB mRNA Counts



#### **PNN mRNA Counts versus ACTB mRNA Counts**



## **RHOA mRNA Counts versus ACTB mRNA Counts**



## **SDCBP mRNA Counts versus ACTB mRNA Counts**



#### **CDK6 mRNA Counts versus ACTB mRNA Counts**



## **TYMS mRNA Counts versus ACTB mRNA Counts**



# **CDKN1B mRNA Counts versus GAPDH mRNA Counts**



#### **GRB2 mRNA Counts versus GAPDH mRNA Counts**



## LDHB mRNA Counts versus GAPDH mRNA Counts



# **PNN mRNA Counts versus GAPDH mRNA Counts**



## **RHOA mRNA Counts versus GAPDH mRNA Counts**



# SDCBP mRNA Counts versus GAPDH mRNA Counts



## **CDK6 mRNA Counts versus GAPDH mRNA Counts**



## **TYMS mRNA Counts versus GAPDH mRNA Counts**



## **GRB2 mRNA Counts versus