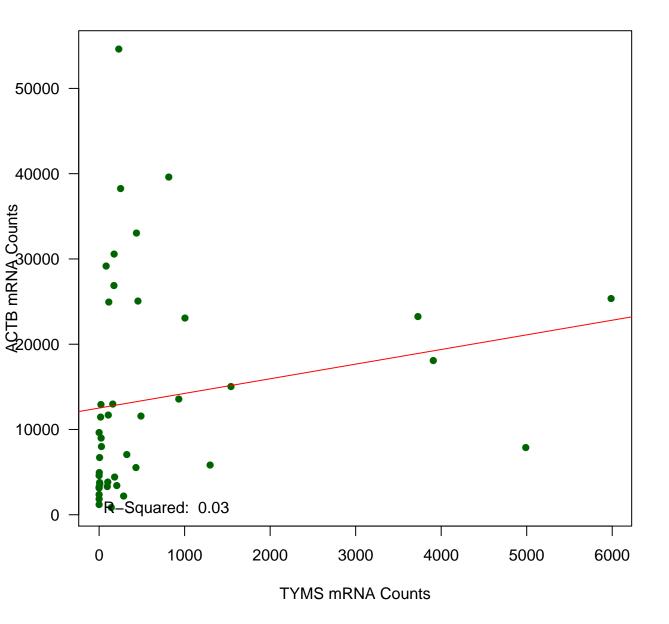

## **GAPDH mRNA Counts versus ACTB mRNA Counts**



## **CDKN1B mRNA Counts versus ACTB mRNA Counts**



#### **GRB2 mRNA Counts versus ACTB mRNA Counts**



#### LDHB mRNA Counts versus ACTB mRNA Counts



#### **PNN mRNA Counts versus ACTB mRNA Counts**



## **RHOA mRNA Counts versus ACTB mRNA Counts**



## **SDCBP mRNA Counts versus ACTB mRNA Counts**



#### **CDK6 mRNA Counts versus ACTB mRNA Counts**



## **TYMS mRNA Counts versus ACTB mRNA Counts**



# **CDKN1B mRNA Counts versus GAPDH mRNA Counts**



#### **GRB2 mRNA Counts versus GAPDH mRNA Counts**



## LDHB mRNA Counts versus GAPDH mRNA Counts



# **PNN mRNA Counts versus GAPDH mRNA Counts**



## **RHOA mRNA Counts versus GAPDH mRNA Counts**



# SDCBP mRNA Counts versus GAPDH mRNA Counts



## **CDK6 mRNA Counts versus GAPDH mRNA Counts**



## **TYMS mRNA Counts versus GAPDH mRNA Counts**



## **GRB2 mRNA Counts versus CDKN1B mRNA Counts**



## LDHB mRNA Counts versus CDKN1B mRNA Counts



#### PNN mRNA Counts versus CDKN1B mRNA Counts



## RHOA mRNA Counts versus CDKN1B mRNA Counts



## SDCBP mRNA Counts versus CDKN1B mRNA Counts



## **CDK6 mRNA Counts versus CDKN1B mRNA Counts**



#### **TYMS mRNA Counts versus CDKN1B mRNA Counts**



#### LDHB mRNA Counts versus G