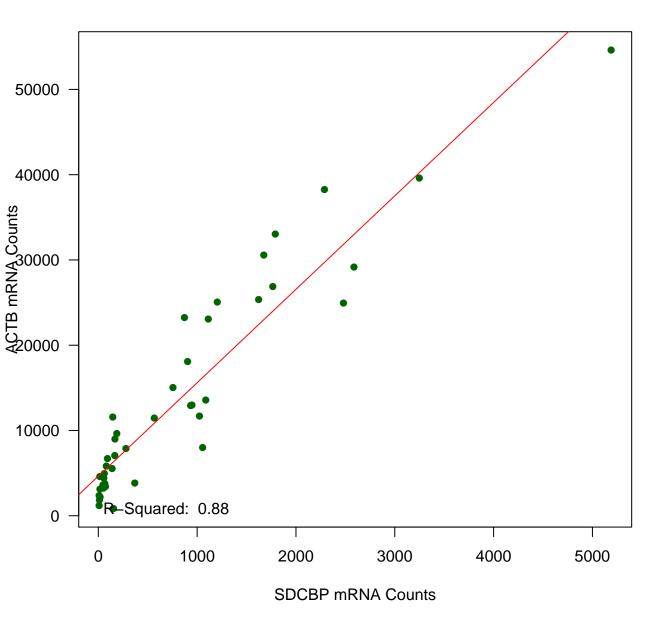

## **GAPDH mRNA Counts versus ACTB mRNA Counts**



## **CDKN1B mRNA Counts versus ACTB mRNA Counts**



#### **GRB2 mRNA Counts versus ACTB mRNA Counts**



#### LDHB mRNA Counts versus ACTB mRNA Counts



#### **PNN mRNA Counts versus ACTB mRNA Counts**



## **RHOA mRNA Counts versus ACTB mRNA Counts**



## **SDCBP mRNA Counts versus ACTB mRNA Counts**



#### **CDK6 mRNA Counts versus ACTB mRNA Counts**



## **TYMS mRNA Counts versus ACTB mRNA Counts**



# **CDKN1B mRNA Counts versus GAPDH mRNA Counts**



#### **GRB2 mRNA Counts versus GAPDH mRNA Counts**



## LDHB mRNA Counts versus GAPDH mRNA Counts



# **PNN mRNA Counts versus GAPDH mRNA Counts**



## **RHOA mRNA Counts versus GAPDH mRNA Counts**



# SDCBP mRNA Counts versus GAPDH mRNA Counts



## **CDK6 mRNA Counts versus GAPDH mRNA Counts**



## **TYMS mRNA Counts versus GAPDH mRNA Counts**



## **GRB2 mRNA Counts versus CDKN1B mRNA Counts**



## LDHB mRNA Counts versus CDKN1B mRNA Counts



#### PNN mRNA Counts versus CDKN1B mRNA Counts



## RHOA mRNA Counts versus CDKN1B mRNA Counts



## SDCBP mRNA Counts versus CDKN1B mRNA Counts



## **CDK6 mRNA Counts versus CDKN1