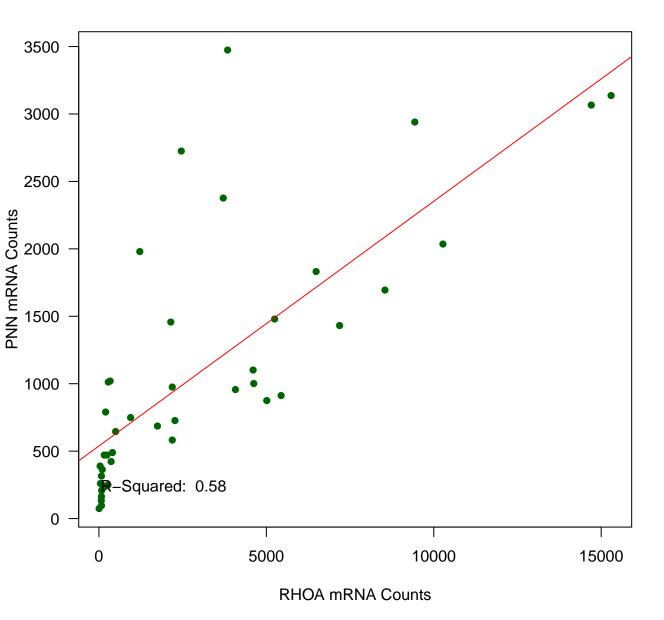

us CDKN1B mRNA Counts



## SDCBP mRNA Counts versus CDKN1B mRNA Counts



## **CDK6 mRNA Counts versus CDKN1B mRNA Counts**



#### **TYMS mRNA Counts versus CDKN1B mRNA Counts**



#### LDHB mRNA Counts versus GRB2 mRNA Counts



#### **PNN mRNA Counts versus GRB2 mRNA Counts**



#### **RHOA mRNA Counts versus GRB2 mRNA Counts**



#### SDCBP mRNA Counts versus GRB2 mRNA Counts



#### **CDK6 mRNA Counts versus GRB2 mRNA Counts**



#### **TYMS mRNA Counts versus GRB2 mRNA Counts**



## **PNN mRNA Counts versus LDHB mRNA Counts**



#### **RHOA mRNA Counts versus LDHB mRNA Counts**



#### **SDCBP mRNA Counts versus LDHB mRNA Counts**



## **CDK6 mRNA Counts versus LDHB mRNA Counts**



## **TYMS mRNA Counts versus LDHB mRNA Counts**



## **RHOA mRNA Counts versus PNN mRNA Counts**



#### **SDCBP mRNA Counts versus PNN mRNA Counts**



#### **CDK6 mRNA Counts versus PNN mRNA Counts**



## **TYMS mRNA Counts versus PNN mRNA Counts**



## **SDCBP mRNA Counts versus RHOA mRNA Counts**



#### **CDK6 mRNA Counts versus RHOA mRNA Counts**



## **TYMS mRNA Counts versus RHOA mRNA Counts**



#### **CDK6 mRNA Counts versus SDCBP mRNA Counts**



## **TYMS mRNA Counts versus SDCBP mRNA Counts**



## **TYMS mRNA Counts versus CDK6 mRNA Counts**