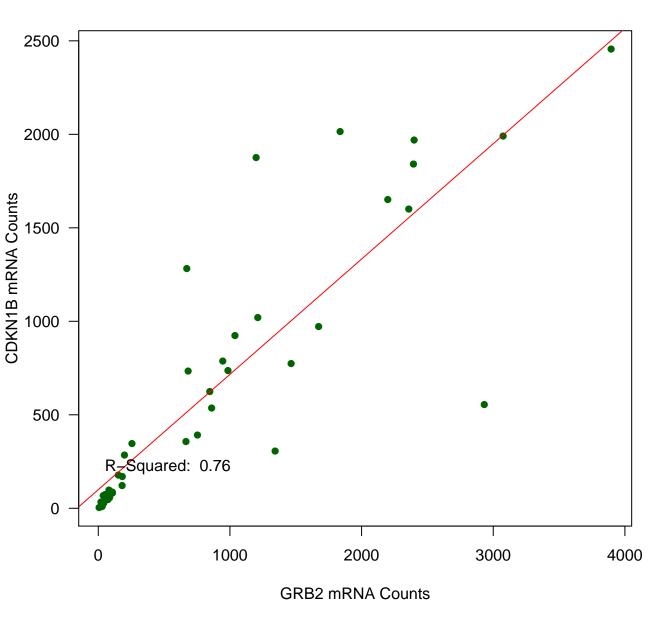

ts versus ACTB mRNA Counts**



#### LDHB mRNA Counts versus ACTB mRNA Counts



#### **PNN mRNA Counts versus ACTB mRNA Counts**



## **RHOA mRNA Counts versus ACTB mRNA Counts**



## **SDCBP mRNA Counts versus ACTB mRNA Counts**



#### **CDK6 mRNA Counts versus ACTB mRNA Counts**



## **TYMS mRNA Counts versus ACTB mRNA Counts**



# **CDKN1B mRNA Counts versus GAPDH mRNA Counts**



#### **GRB2 mRNA Counts versus GAPDH mRNA Counts**



## LDHB mRNA Counts versus GAPDH mRNA Counts



# **PNN mRNA Counts versus GAPDH mRNA Counts**



## **RHOA mRNA Counts versus GAPDH mRNA Counts**



# SDCBP mRNA Counts versus GAPDH mRNA Counts



## **CDK6 mRNA Counts versus GAPDH mRNA Counts**



## **TYMS mRNA Counts versus GAPDH mRNA Counts**



## **GRB2 mRNA Counts versus CDKN1B mRNA Counts**



## LDHB mRNA Counts versus CDKN1B mRNA Counts



#### PNN mRNA Counts versus CDKN1B mRNA Counts



## RHOA mRNA Counts versus CDKN1B mRNA Counts



## SDCBP mRNA Counts versus CDKN1B mRNA Counts



## **CDK6 mRNA Counts versus CDKN1B mRNA Counts**



#### **TYMS mRNA Counts versus CDKN1B mRNA Counts**



#### LDHB mRNA Counts versus GRB2 mRNA Counts



#### **PNN mRNA Counts versus GRB2 mRNA Counts**



#### **RHOA mRNA Counts versus GRB2 mRNA Counts**



#### SDCBP mRNA Counts versus GRB2 mRNA Counts



#### **CDK6 mRNA Counts versus GRB2 mRNA Counts**



#### **TYMS mRNA Counts versus GRB2 mRNA Counts**



## **PNN mRNA Counts versus LDHB mRNA Counts**



#### **RHOA mRNA Counts versus LDHB mRNA Counts**



#### **SDCBP mRNA Counts versus LDHB mRNA Counts**



## **CDK6 mRNA Counts ver