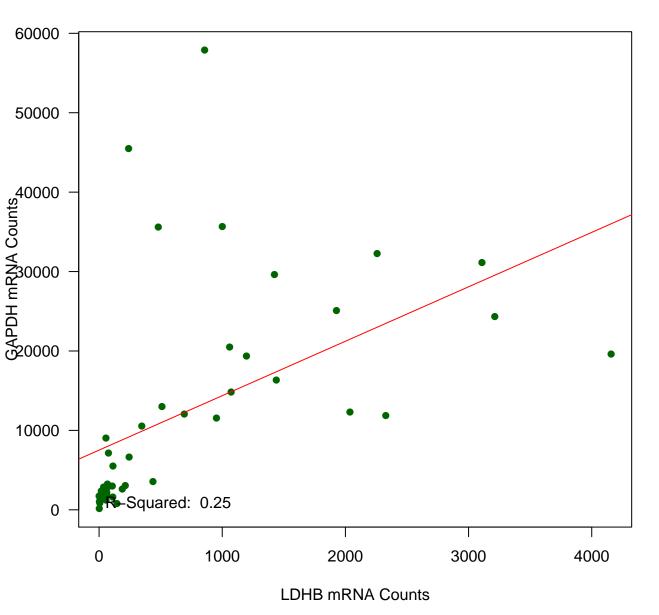

## **GAPDH mRNA Counts versus ACTB mRNA Counts**



## **CDKN1B mRNA Counts versus ACTB mRNA Counts**



#### **GRB2 mRNA Counts versus ACTB mRNA Counts**



#### LDHB mRNA Counts versus ACTB mRNA Counts



#### **PNN mRNA Counts versus ACTB mRNA Counts**



## **RHOA mRNA Counts versus ACTB mRNA Counts**



## **SDCBP mRNA Counts versus ACTB mRNA Counts**



#### **CDK6 mRNA Counts versus ACTB mRNA Counts**



## **TYMS mRNA Counts versus ACTB mRNA Counts**



# **CDKN1B mRNA Counts versus GAPDH mRNA Counts**



#### **GRB2 mRNA Counts versus GAPDH mRNA Counts**



## LDHB mRNA Counts versus GAPDH mRNA Counts



# **PNN mRNA Counts versus GAPDH mRNA Counts**



## **RHOA mRNA Counts versus GAPDH mRNA Counts**



# SDCBP mRNA Counts versus GAPDH mRNA Counts



## **CDK6 mRNA Counts versus GAPDH mRNA Counts**



## **TYMS mRNA Counts versus GAPDH mRNA Counts**



## **GRB2 mRNA Counts versus CDKN1B mRNA Counts**



## LDHB mRNA Counts versus CDKN1B mRNA Counts



#### PNN mRNA Counts versus CDKN1B mRNA Counts



## RHOA mRNA Counts versus CDKN1B mRNA Counts



## SDCBP mRNA Counts versus CDKN1B mRNA Counts



## **CDK6 mRNA Counts versus CDKN1B mRNA Counts**



#### **TYMS mRNA Counts versus CDKN1B mRNA Counts**



#### LDHB mRNA Counts versus GRB2 mRNA Counts



#### **PNN mRNA Counts versus GRB2 mRNA Counts**



#### **RHOA mRNA Counts versus GRB2 mRNA Counts**



#### SDCBP mRNA Counts versus G