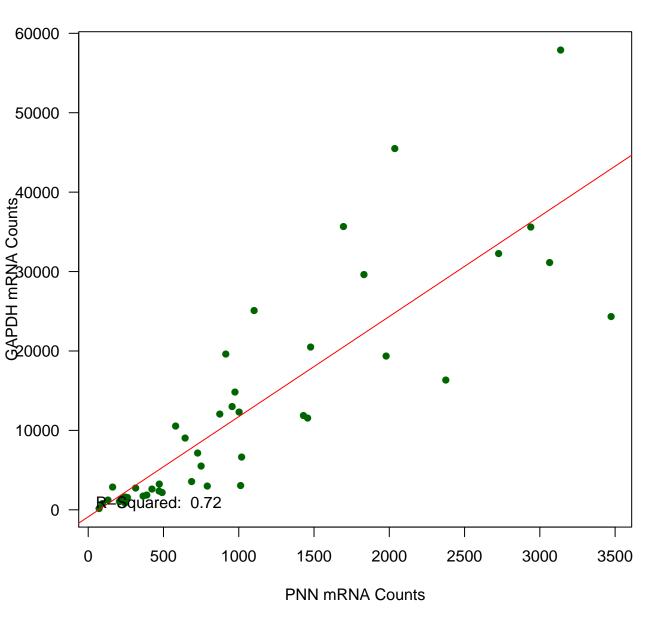

## **GAPDH mRNA Counts versus ACTB mRNA Counts**



## **CDKN1B mRNA Counts versus ACTB mRNA Counts**



#### **GRB2 mRNA Counts versus ACTB mRNA Counts**



#### LDHB mRNA Counts versus ACTB mRNA Counts



#### **PNN mRNA Counts versus ACTB mRNA Counts**



## **RHOA mRNA Counts versus ACTB mRNA Counts**



## **SDCBP mRNA Counts versus ACTB mRNA Counts**



#### **CDK6 mRNA Counts versus ACTB mRNA Counts**



## **TYMS mRNA Counts versus ACTB mRNA Counts**



# **CDKN1B mRNA Counts versus GAPDH mRNA Counts**



#### **GRB2 mRNA Counts versus GAPDH mRNA Counts**



## LDHB mRNA Counts versus GAPDH mRNA Counts



# **PNN mRNA Counts versus GAPDH mRNA Counts**



## **RHOA mRNA Counts versus GAPDH mRNA Counts**



# SDCBP mRNA Counts versus GAPDH mRNA Counts



## **CDK6 mRNA Counts versus GAPDH mRNA Counts**



## **TYMS mRNA Counts versus GAPDH mRNA Counts**



## **GRB2 mRNA Counts versus CDKN1B mRNA Counts**



## LDHB mRNA Counts versus CDKN1B mRNA Counts



#### PNN mRNA Counts versus CDKN1B mRNA Counts



## RHOA mRNA Counts versus CDKN1B mRNA Counts



## SDCBP mRNA Counts versus CDKN1B mRNA Counts



## **CDK6 mRNA Counts versus CDKN1B mRNA Counts**



#### **TYMS mRNA Counts versus CDKN1B mRNA Counts**



#### LDHB mRNA Counts versus GRB2 mRNA Counts



#### **PNN mRNA Counts versus GRB2 mRNA Counts**



#### **RHOA mRNA Counts versus GRB2 mRNA Counts**



#### SDCBP mRNA Counts versus GRB2 mRNA Counts



#### **CDK6 mRNA Counts versus