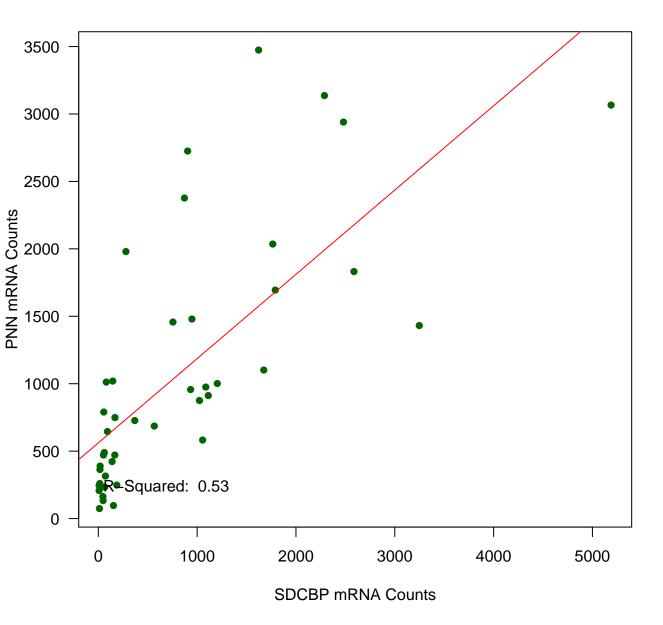

CDKN1B mRNA Counts



## **CDK6 mRNA Counts versus CDKN1B mRNA Counts**



#### **TYMS mRNA Counts versus CDKN1B mRNA Counts**



#### LDHB mRNA Counts versus GRB2 mRNA Counts



#### **PNN mRNA Counts versus GRB2 mRNA Counts**



#### **RHOA mRNA Counts versus GRB2 mRNA Counts**



#### SDCBP mRNA Counts versus GRB2 mRNA Counts



#### **CDK6 mRNA Counts versus GRB2 mRNA Counts**



#### **TYMS mRNA Counts versus GRB2 mRNA Counts**



## **PNN mRNA Counts versus LDHB mRNA Counts**



#### **RHOA mRNA Counts versus LDHB mRNA Counts**



#### **SDCBP mRNA Counts versus LDHB mRNA Counts**



## **CDK6 mRNA Counts versus LDHB mRNA Counts**



## **TYMS mRNA Counts versus LDHB mRNA Counts**



## **RHOA mRNA Counts versus PNN mRNA Counts**



#### **SDCBP mRNA Counts versus PNN mRNA Counts**



#### **CDK6 mRNA Counts versus PNN mRNA Counts**



## **TYMS mRNA Counts versus PNN mRNA Counts**



## **SDCBP mRNA Counts versus RHOA mRNA Counts**



#### **CDK6 mRNA Counts versus RHOA mRNA Counts**



## **TYMS mRNA Counts versus RHOA mRNA Counts**



#### **CDK6 mRNA Counts versus SDCBP mRNA Counts**



## **TYMS mRNA Counts versus SDCBP mRNA Counts**



## **TYMS mRNA Counts versus CDK6 mRNA Counts**