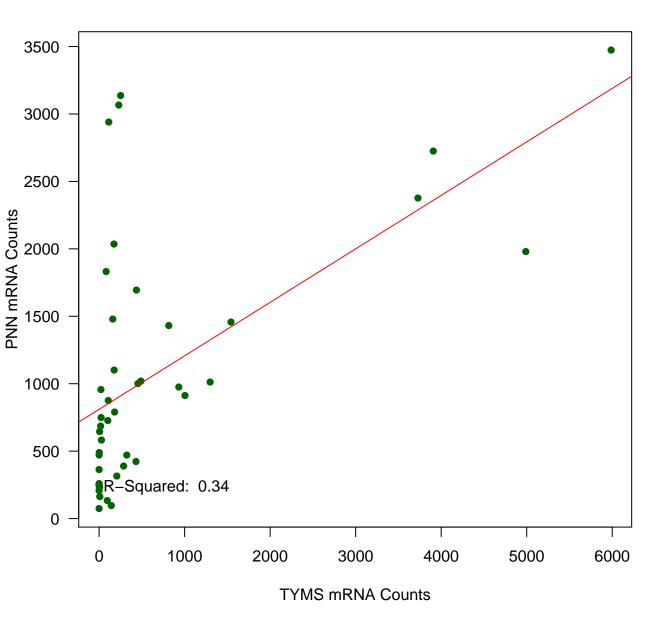

sus CDKN1B mRNA Counts**



#### LDHB mRNA Counts versus GRB2 mRNA Counts



#### **PNN mRNA Counts versus GRB2 mRNA Counts**



#### **RHOA mRNA Counts versus GRB2 mRNA Counts**



#### SDCBP mRNA Counts versus GRB2 mRNA Counts



#### **CDK6 mRNA Counts versus GRB2 mRNA Counts**



#### **TYMS mRNA Counts versus GRB2 mRNA Counts**



## **PNN mRNA Counts versus LDHB mRNA Counts**



#### **RHOA mRNA Counts versus LDHB mRNA Counts**



#### **SDCBP mRNA Counts versus LDHB mRNA Counts**



## **CDK6 mRNA Counts versus LDHB mRNA Counts**



## **TYMS mRNA Counts versus LDHB mRNA Counts**



## **RHOA mRNA Counts versus PNN mRNA Counts**



#### **SDCBP mRNA Counts versus PNN mRNA Counts**



#### **CDK6 mRNA Counts versus PNN mRNA Counts**



## **TYMS mRNA Counts versus PNN mRNA Counts**



## **SDCBP mRNA Counts versus RHOA mRNA Counts**



#### **CDK6 mRNA Counts versus RHOA mRNA Counts**



## **TYMS mRNA Counts versus RHOA mRNA Counts**



#### **CDK6 mRNA Counts versus SDCBP mRNA Counts**



## **TYMS mRNA Counts versus SDCBP mRNA Counts**



## **TYMS mRNA Counts versus CDK6 mRNA Counts**