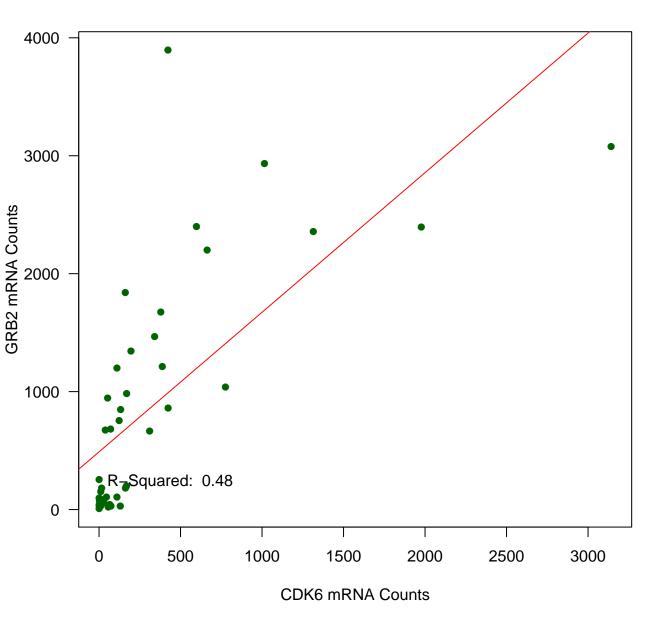

nts versus GAPDH mRNA Counts**



# SDCBP mRNA Counts versus GAPDH mRNA Counts



## **CDK6 mRNA Counts versus GAPDH mRNA Counts**



## **TYMS mRNA Counts versus GAPDH mRNA Counts**



## **GRB2 mRNA Counts versus CDKN1B mRNA Counts**



## LDHB mRNA Counts versus CDKN1B mRNA Counts



#### PNN mRNA Counts versus CDKN1B mRNA Counts



## RHOA mRNA Counts versus CDKN1B mRNA Counts



## SDCBP mRNA Counts versus CDKN1B mRNA Counts



## **CDK6 mRNA Counts versus CDKN1B mRNA Counts**



#### **TYMS mRNA Counts versus CDKN1B mRNA Counts**



#### LDHB mRNA Counts versus GRB2 mRNA Counts



#### **PNN mRNA Counts versus GRB2 mRNA Counts**



#### **RHOA mRNA Counts versus GRB2 mRNA Counts**



#### SDCBP mRNA Counts versus GRB2 mRNA Counts



#### **CDK6 mRNA Counts versus GRB2 mRNA Counts**



#### **TYMS mRNA Counts versus GRB2 mRNA Counts**



## **PNN mRNA Counts versus LDHB mRNA Counts**



#### **RHOA mRNA Counts versus LDHB mRNA Counts**



#### **SDCBP mRNA Counts versus LDHB mRNA Counts**



## **CDK6 mRNA Counts versus LDHB mRNA Counts**



## **TYMS mRNA Counts versus LDHB mRNA Counts**



## **RHOA mRNA Counts versus PNN mRNA Counts**



#### **SDCBP mRNA Counts versus PNN mRNA Counts**



#### **CDK6 mRNA Counts versus PNN mRNA Counts**



## **TYMS mRNA Counts versus PNN mRNA Counts**



## **SDCBP mRNA Counts versus RHOA mRNA Counts**



#### **CDK6 mRNA Counts versus RHOA mRNA Counts**



## **TYMS mRNA Counts versus RHOA mRNA Counts**



#### **CDK6 mRNA Counts versus SDCBP mRNA Counts**



## **TYMS mRNA Counts versus SDCBP mRNA Counts**



## **TYMS mRNA Coun