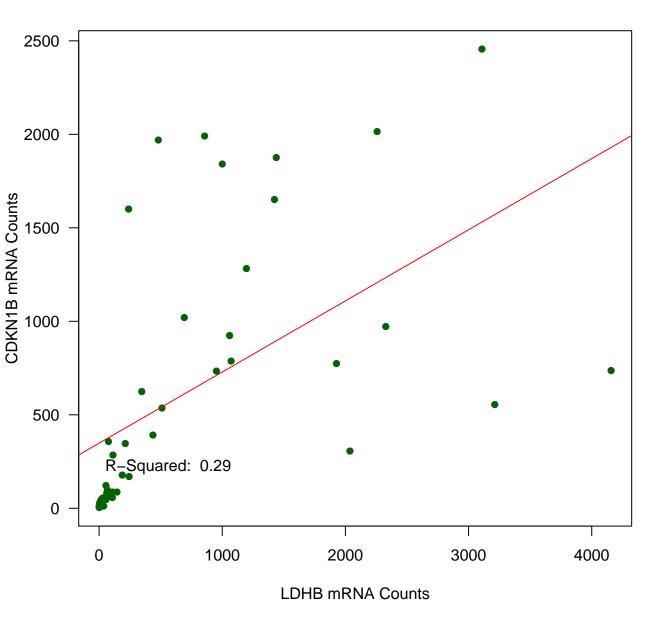

unts versus ACTB mRNA Counts



#### **PNN mRNA Counts versus ACTB mRNA Counts**



## **RHOA mRNA Counts versus ACTB mRNA Counts**



## **SDCBP mRNA Counts versus ACTB mRNA Counts**



#### **CDK6 mRNA Counts versus ACTB mRNA Counts**



## **TYMS mRNA Counts versus ACTB mRNA Counts**



# **CDKN1B mRNA Counts versus GAPDH mRNA Counts**



#### **GRB2 mRNA Counts versus GAPDH mRNA Counts**



## LDHB mRNA Counts versus GAPDH mRNA Counts



# **PNN mRNA Counts versus GAPDH mRNA Counts**



## **RHOA mRNA Counts versus GAPDH mRNA Counts**



# SDCBP mRNA Counts versus GAPDH mRNA Counts



## **CDK6 mRNA Counts versus GAPDH mRNA Counts**



## **TYMS mRNA Counts versus GAPDH mRNA Counts**



## **GRB2 mRNA Counts versus CDKN1B mRNA Counts**



## LDHB mRNA Counts versus CDKN1B mRNA Counts



#### PNN mRNA Counts versus CDKN1B mRNA Counts



## RHOA mRNA Counts versus CDKN1B mRNA Counts



## SDCBP mRNA Counts versus CDKN1B mRNA Counts



## **CDK6 mRNA Counts versus CDKN1B mRNA Counts**



#### **TYMS mRNA Counts versus CDKN1B mRNA Counts**



#### LDHB mRNA Counts versus GRB2 mRNA Counts



#### **PNN mRNA Counts versus GRB2 mRNA Counts**



#### **RHOA mRNA Counts versus GRB2 mRNA Counts**



#### SDCBP mRNA Counts versus GRB2 mRNA Counts



#### **CDK6 mRNA Counts versus GRB2 mRNA Counts**



#### **TYMS mRNA Counts versus GRB2 mRNA Counts**



## **PNN mRNA Counts versus LDHB mRNA Counts**



#### **RHOA mRNA Counts versus LDHB mRNA Counts**



#### **SDCBP mRNA Counts versus LDHB mRNA Counts**



## **CDK6 mRNA Counts versus LDHB mRNA Counts**



## **TYMS mRNA Counts v