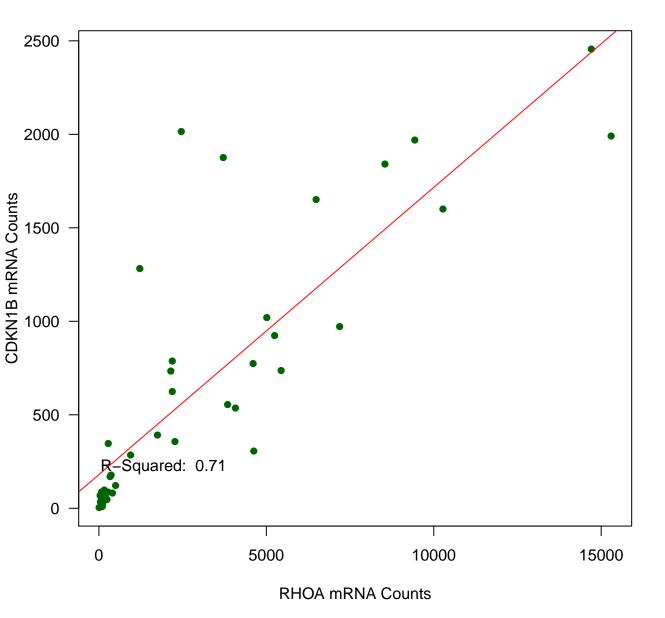

Counts versus ACTB mRNA Counts**



## **SDCBP mRNA Counts versus ACTB mRNA Counts**



#### **CDK6 mRNA Counts versus ACTB mRNA Counts**



## **TYMS mRNA Counts versus ACTB mRNA Counts**



# **CDKN1B mRNA Counts versus GAPDH mRNA Counts**



#### **GRB2 mRNA Counts versus GAPDH mRNA Counts**



## LDHB mRNA Counts versus GAPDH mRNA Counts



# **PNN mRNA Counts versus GAPDH mRNA Counts**



## **RHOA mRNA Counts versus GAPDH mRNA Counts**



# SDCBP mRNA Counts versus GAPDH mRNA Counts



## **CDK6 mRNA Counts versus GAPDH mRNA Counts**



## **TYMS mRNA Counts versus GAPDH mRNA Counts**



## **GRB2 mRNA Counts versus CDKN1B mRNA Counts**



## LDHB mRNA Counts versus CDKN1B mRNA Counts



#### PNN mRNA Counts versus CDKN1B mRNA Counts



## RHOA mRNA Counts versus CDKN1B mRNA Counts



## SDCBP mRNA Counts versus CDKN1B mRNA Counts



## **CDK6 mRNA Counts versus CDKN1B mRNA Counts**



#### **TYMS mRNA Counts versus CDKN1B mRNA Counts**



#### LDHB mRNA Counts versus GRB2 mRNA Counts



#### **PNN mRNA Counts versus GRB2 mRNA Counts**



#### **RHOA mRNA Counts versus GRB2 mRNA Counts**



#### SDCBP mRNA Counts versus GRB2 mRNA Counts



#### **CDK6 mRNA Counts versus GRB2 mRNA Counts**



#### **TYMS mRNA Counts versus GRB2 mRNA Counts**



## **PNN mRNA Counts versus LDHB mRNA Counts**



#### **RHOA mRNA Counts versus LDHB mRNA Counts**



#### **SDCBP mRNA Counts versus LDHB mRNA Counts**



## **CDK6 mRNA Counts versus LDHB mRNA Counts**



## **TYMS mRNA Counts versus LDHB mRNA Counts**



## **RHOA mRNA Counts versus PNN mRNA Counts**



#### **SDCBP mRNA Cou