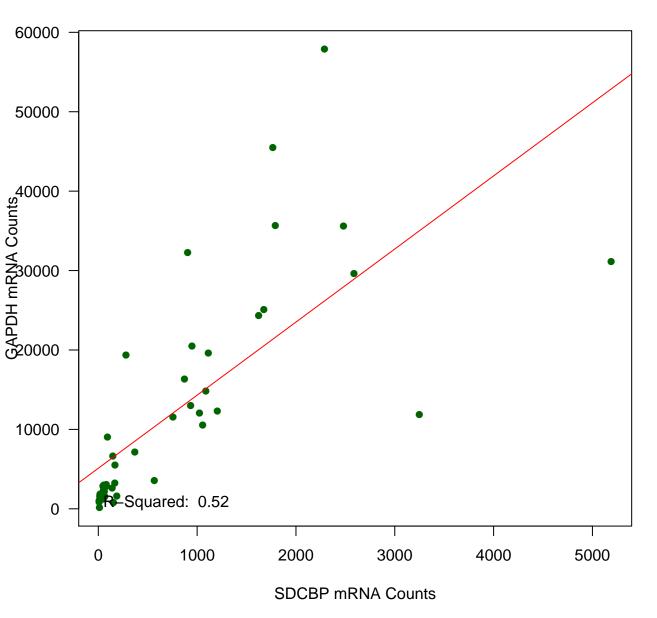

## **GAPDH mRNA Counts versus ACTB mRNA Counts**



## **CDKN1B mRNA Counts versus ACTB mRNA Counts**



#### **GRB2 mRNA Counts versus ACTB mRNA Counts**



#### LDHB mRNA Counts versus ACTB mRNA Counts



#### **PNN mRNA Counts versus ACTB mRNA Counts**



## **RHOA mRNA Counts versus ACTB mRNA Counts**



## **SDCBP mRNA Counts versus ACTB mRNA Counts**



#### **CDK6 mRNA Counts versus ACTB mRNA Counts**



## **TYMS mRNA Counts versus ACTB mRNA Counts**



# **CDKN1B mRNA Counts versus GAPDH mRNA Counts**



#### **GRB2 mRNA Counts versus GAPDH mRNA Counts**



## LDHB mRNA Counts versus GAPDH mRNA Counts



# **PNN mRNA Counts versus GAPDH mRNA Counts**



## **RHOA mRNA Counts versus GAPDH mRNA Counts**



# SDCBP mRNA Counts versus GAPDH mRNA Counts



## **CDK6 mRNA Counts versus GAPDH mRNA Counts**



## **TYMS mRNA Counts versus GAPDH mRNA Counts**



## **GRB2 mRNA Counts versus CDKN1B mRNA Counts**



## LDHB mRNA Counts versus CDKN1B mRNA Counts



#### PNN mRNA Counts versus CDKN1B mRNA Counts



## RHOA mRNA Counts versus CDKN1B mRNA Counts



## SDCBP mRNA Counts versus CDKN1B mRNA Counts



## **CDK6 mRNA Counts versus CDKN1B mRNA Counts**



#### **TYMS mRNA Counts versus CDKN1B mRNA Counts**



#### LDHB mRNA Counts versus GRB2 mRNA Counts



#### **PNN mRNA Counts versus GRB2 mRNA Counts**



#### **RHOA mRNA Counts versus GRB2 mRNA Counts**



#### SDCBP mRNA Counts versus GRB2 mRNA Counts



#### **CDK6 mRNA Counts versus GRB2 mRNA Counts**



#### **TYMS mRNA Counts versus GRB2 mRNA Counts**



## **PNN mRNA Counts vers