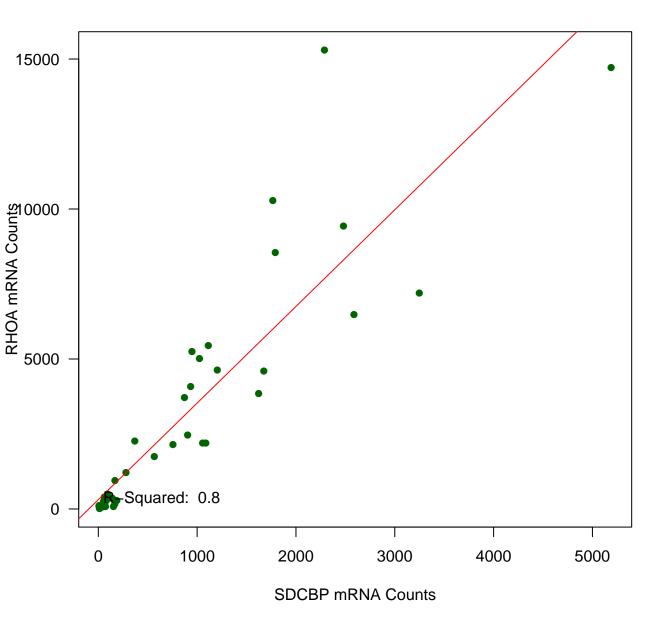

rsus GRB2 mRNA Counts



#### **PNN mRNA Counts versus GRB2 mRNA Counts**



#### **RHOA mRNA Counts versus GRB2 mRNA Counts**



#### SDCBP mRNA Counts versus GRB2 mRNA Counts



#### **CDK6 mRNA Counts versus GRB2 mRNA Counts**



#### **TYMS mRNA Counts versus GRB2 mRNA Counts**



## **PNN mRNA Counts versus LDHB mRNA Counts**



#### **RHOA mRNA Counts versus LDHB mRNA Counts**



#### **SDCBP mRNA Counts versus LDHB mRNA Counts**



## **CDK6 mRNA Counts versus LDHB mRNA Counts**



## **TYMS mRNA Counts versus LDHB mRNA Counts**



## **RHOA mRNA Counts versus PNN mRNA Counts**



#### **SDCBP mRNA Counts versus PNN mRNA Counts**



#### **CDK6 mRNA Counts versus PNN mRNA Counts**



## **TYMS mRNA Counts versus PNN mRNA Counts**



## **SDCBP mRNA Counts versus RHOA mRNA Counts**



#### **CDK6 mRNA Counts versus RHOA mRNA Counts**



## **TYMS mRNA Counts versus RHOA mRNA Counts**



#### **CDK6 mRNA Counts versus SDCBP mRNA Counts**



## **TYMS mRNA Counts versus SDCBP mRNA Counts**



## **TYMS mRNA Counts versus CDK6 mRNA Counts**