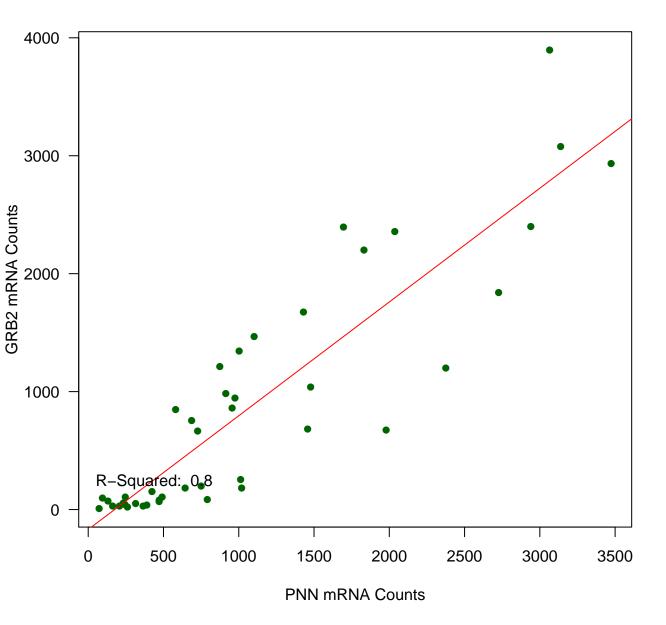

NA Counts versus GAPDH mRNA Counts**



## LDHB mRNA Counts versus GAPDH mRNA Counts



# **PNN mRNA Counts versus GAPDH mRNA Counts**



## **RHOA mRNA Counts versus GAPDH mRNA Counts**



# SDCBP mRNA Counts versus GAPDH mRNA Counts



## **CDK6 mRNA Counts versus GAPDH mRNA Counts**



## **TYMS mRNA Counts versus GAPDH mRNA Counts**



## **GRB2 mRNA Counts versus CDKN1B mRNA Counts**



## LDHB mRNA Counts versus CDKN1B mRNA Counts



#### PNN mRNA Counts versus CDKN1B mRNA Counts



## RHOA mRNA Counts versus CDKN1B mRNA Counts



## SDCBP mRNA Counts versus CDKN1B mRNA Counts



## **CDK6 mRNA Counts versus CDKN1B mRNA Counts**



#### **TYMS mRNA Counts versus CDKN1B mRNA Counts**



#### LDHB mRNA Counts versus GRB2 mRNA Counts



#### **PNN mRNA Counts versus GRB2 mRNA Counts**



#### **RHOA mRNA Counts versus GRB2 mRNA Counts**



#### SDCBP mRNA Counts versus GRB2 mRNA Counts



#### **CDK6 mRNA Counts versus GRB2 mRNA Counts**



#### **TYMS mRNA Counts versus GRB2 mRNA Counts**



## **PNN mRNA Counts versus LDHB mRNA Counts**



#### **RHOA mRNA Counts versus LDHB mRNA Counts**



#### **SDCBP mRNA Counts versus LDHB mRNA Counts**



## **CDK6 mRNA Counts versus LDHB mRNA Counts**



## **TYMS mRNA Counts versus LDHB mRNA Counts**



## **RHOA mRNA Counts versus PNN mRNA Counts**



#### **SDCBP mRNA Counts versus PNN mRNA Counts**



#### **CDK6 mRNA Counts versus PNN mRNA Counts**



## **TYMS mRNA Counts versus PNN mRNA Counts**



## **SDCBP mRNA Counts versus RHOA mRNA Counts**



#### **CDK6 mRNA Counts versus RHOA mRNA Counts**



## **TYMS mRNA Count