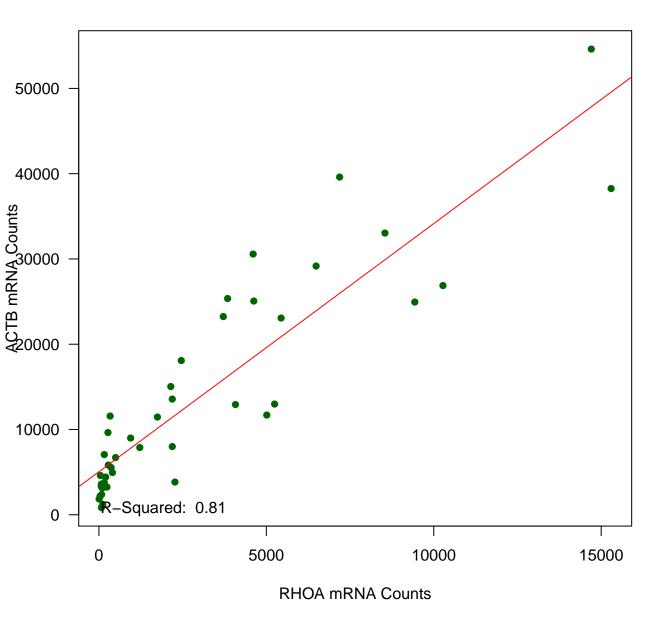

## **GAPDH mRNA Counts versus ACTB mRNA Counts**



## **CDKN1B mRNA Counts versus ACTB mRNA Counts**



#### **GRB2 mRNA Counts versus ACTB mRNA Counts**



#### LDHB mRNA Counts versus ACTB mRNA Counts



#### **PNN mRNA Counts versus ACTB mRNA Counts**



## **RHOA mRNA Counts versus ACTB mRNA Counts**



## **SDCBP mRNA Counts versus ACTB mRNA Counts**



#### **CDK6 mRNA Counts versus ACTB mRNA Counts**



## **TYMS mRNA Counts versus ACTB mRNA Counts**



# **CDKN1B mRNA Counts versus GAPDH mRNA Counts**



#### **GRB2 mRNA Counts versus GAPDH mRNA Counts**



## LDHB mRNA Counts versus GAPDH mRNA Counts



# **PNN mRNA Counts versus GAPDH mRNA Counts**



## **RHOA mRNA Counts versus GAPDH mRNA Counts**



# SDCBP mRNA Counts versus GAPDH mRNA Counts



## **CDK6 mRNA Counts versus GAPDH mRNA Counts**



## **TYMS mRNA Counts versus GAPDH mRNA Counts**



## **GRB2 mRNA Counts versus CDKN1B mRNA Counts**



## LDHB mRNA Counts versus CDKN1B mRNA Counts



#### PNN mRNA Counts versus CDKN1B mRNA Counts



## RHOA mRNA Counts versus CDKN1B mRNA Counts



## SDCBP mRNA Counts versus CDKN