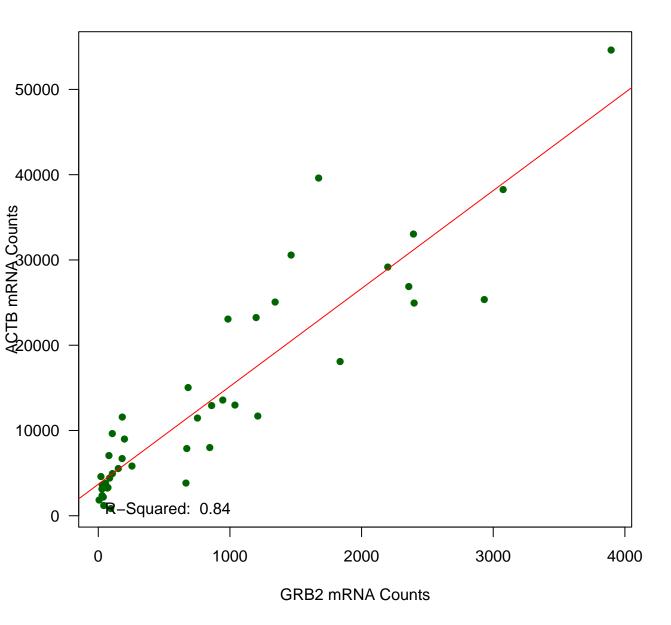

## **GAPDH mRNA Counts versus ACTB mRNA Counts**



## **CDKN1B mRNA Counts versus ACTB mRNA Counts**



#### **GRB2 mRNA Counts versus ACTB mRNA Counts**



#### LDHB mRNA Counts versus ACTB mRNA Counts



#### **PNN mRNA Counts versus ACTB mRNA Counts**



## **RHOA mRNA Counts versus ACTB mRNA Counts**



## **SDCBP mRNA Counts versus ACTB mRNA Counts**



#### **CDK6 mRNA Counts versus ACTB mRNA Counts**



## **TYMS mRNA Counts versus ACTB mRNA Counts**



# **CDKN1B mRNA Counts versus GAPDH mRNA Counts**



#### **GRB2 mRNA Counts versus GAPDH mRNA Counts**



## LDHB mRNA Counts versus GAPDH mRNA Counts



# **PNN mRNA Counts versus GAPDH mRNA Counts**



## **RHOA mRNA Counts versus GAPDH mRNA Counts**



# SDCBP mRNA Counts versus GAPDH mRNA Counts



## **CDK6 mRNA Counts versus GAPDH mRNA Counts**



## **TYMS mRNA Counts versus GAPDH mRNA Counts**



## **GRB2 mRNA Counts versus CDKN1B mRNA Counts**



## LDHB mRNA Counts versus C