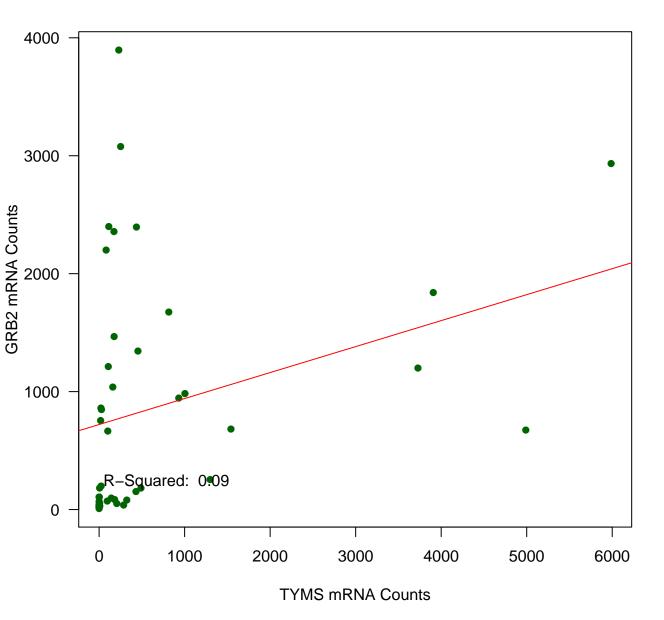

versus GAPDH mRNA Counts



## **CDK6 mRNA Counts versus GAPDH mRNA Counts**



## **TYMS mRNA Counts versus GAPDH mRNA Counts**



## **GRB2 mRNA Counts versus CDKN1B mRNA Counts**



## LDHB mRNA Counts versus CDKN1B mRNA Counts



#### PNN mRNA Counts versus CDKN1B mRNA Counts



## RHOA mRNA Counts versus CDKN1B mRNA Counts



## SDCBP mRNA Counts versus CDKN1B mRNA Counts



## **CDK6 mRNA Counts versus CDKN1B mRNA Counts**



#### **TYMS mRNA Counts versus CDKN1B mRNA Counts**



#### LDHB mRNA Counts versus GRB2 mRNA Counts



#### **PNN mRNA Counts versus GRB2 mRNA Counts**



#### **RHOA mRNA Counts versus GRB2 mRNA Counts**



#### SDCBP mRNA Counts versus GRB2 mRNA Counts



#### **CDK6 mRNA Counts versus GRB2 mRNA Counts**



#### **TYMS mRNA Counts versus GRB2 mRNA Counts**



## **PNN mRNA Counts versus LDHB mRNA Counts**



#### **RHOA mRNA Counts versus LDHB mRNA Counts**



#### **SDCBP mRNA Counts versus LDHB mRNA Counts**



## **CDK6 mRNA Counts versus LDHB mRNA Counts**



## **TYMS mRNA Counts versus LDHB mRNA Counts**



## **RHOA mRNA Counts versus PNN mRNA Counts**



#### **SDCBP mRNA Counts versus PNN mRNA Counts**



#### **CDK6 mRNA Counts versus PNN mRNA Counts**



## **TYMS mRNA Counts versus PNN mRNA Counts**



## **SDCBP mRNA Counts versus RHOA mRNA Counts**



#### **CDK6 mRNA Counts versus RHOA mRNA Counts**



## **TYMS mRNA Counts versus RHOA mRNA Counts**



#### **CDK6 mRNA Counts versus SDCBP mRNA Counts**



## **TYMS mRNA Counts versus SDCBP mRNA Counts**



## **TYMS mRNA Counts versus CDK6 mRNA Counts**