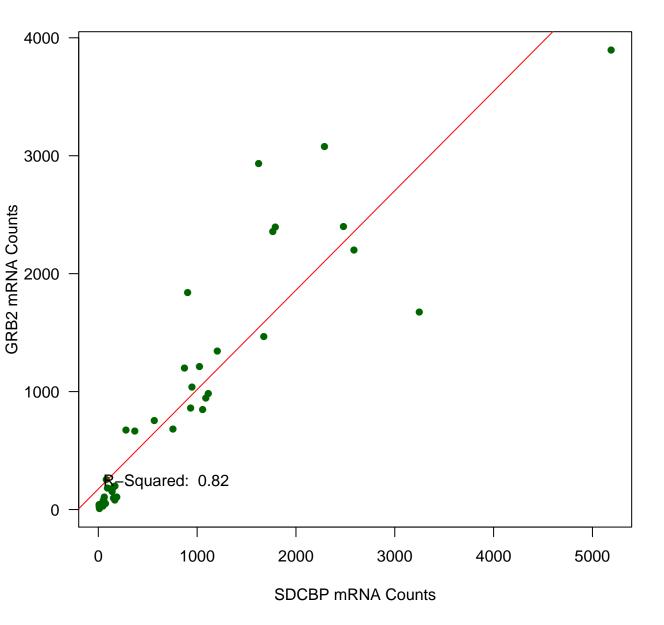

unts versus GAPDH mRNA Counts**



## **RHOA mRNA Counts versus GAPDH mRNA Counts**



# SDCBP mRNA Counts versus GAPDH mRNA Counts



## **CDK6 mRNA Counts versus GAPDH mRNA Counts**



## **TYMS mRNA Counts versus GAPDH mRNA Counts**



## **GRB2 mRNA Counts versus CDKN1B mRNA Counts**



## LDHB mRNA Counts versus CDKN1B mRNA Counts



#### PNN mRNA Counts versus CDKN1B mRNA Counts



## RHOA mRNA Counts versus CDKN1B mRNA Counts



## SDCBP mRNA Counts versus CDKN1B mRNA Counts



## **CDK6 mRNA Counts versus CDKN1B mRNA Counts**



#### **TYMS mRNA Counts versus CDKN1B mRNA Counts**



#### LDHB mRNA Counts versus GRB2 mRNA Counts



#### **PNN mRNA Counts versus GRB2 mRNA Counts**



#### **RHOA mRNA Counts versus GRB2 mRNA Counts**



#### SDCBP mRNA Counts versus GRB2 mRNA Counts



#### **CDK6 mRNA Counts versus GRB2 mRNA Counts**



#### **TYMS mRNA Counts versus GRB2 mRNA Counts**



## **PNN mRNA Counts versus LDHB mRNA Counts**



#### **RHOA mRNA Counts versus LDHB mRNA Counts**



#### **SDCBP mRNA Counts versus LDHB mRNA Counts**



## **CDK6 mRNA Counts versus LDHB mRNA Counts**



## **TYMS mRNA Counts versus LDHB mRNA Counts**



## **RHOA mRNA Counts versus PNN mRNA Counts**



#### **SDCBP mRNA Counts versus PNN mRNA Counts**



#### **CDK6 mRNA Counts versus PNN mRNA Counts**



## **TYMS mRNA Counts versus PNN mRNA Counts**



## **SDCBP mRNA Counts versus RHOA mRNA Counts**



#### **CDK6 mRNA Counts versus RHOA mRNA Counts**



## **TYMS mRNA Counts versus RHOA mRNA Counts**



#### **CDK6 mRNA Counts versus SDCBP mRNA Counts**



## **TYMS mRNA Cou