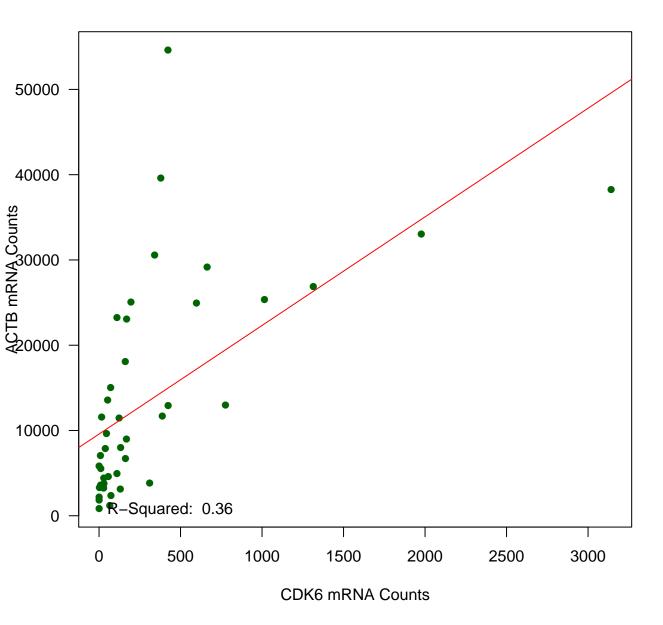

## **GAPDH mRNA Counts versus ACTB mRNA Counts**



## **CDKN1B mRNA Counts versus ACTB mRNA Counts**



#### **GRB2 mRNA Counts versus ACTB mRNA Counts**



#### LDHB mRNA Counts versus ACTB mRNA Counts



#### **PNN mRNA Counts versus ACTB mRNA Counts**



## **RHOA mRNA Counts versus ACTB mRNA Counts**



## **SDCBP mRNA Counts versus ACTB mRNA Counts**



#### **CDK6 mRNA Counts versus ACTB mRNA Counts**



## **TYMS mRNA Counts versus ACTB mRNA Counts**



# **CDKN1B mRNA Counts versus GAPDH mRNA Counts**



#### **GRB2 mRNA Counts versus GAPDH mRNA Counts**



## LDHB mRNA Counts versus GAPDH mRNA Counts



# **PNN mRNA Counts versus GAPDH mRNA Counts**



## **RHOA mRNA Counts versus GAPDH mRNA Counts**



# SDCBP mRNA Counts versus GAPDH mRNA Counts



## **CDK6 mRNA Counts versus GAPDH mRNA Counts**



## **TYMS mRNA Counts versus GAPDH mRNA Counts**



## **GRB2 mRNA Counts versus CDKN1B mRNA Counts**



## LDHB mRNA Counts versus CDKN1B mRNA Counts



#### PNN mRNA Counts versus CDKN1B mRNA Counts



## RHOA mRNA Counts versus CDKN1B mRNA Counts



## SDCBP mRNA Counts versus CDKN1B mRNA Counts



## **CDK6 mRNA Counts versus CDKN1B mRNA Counts**



#### **TYMS mRNA Counts versus CDK