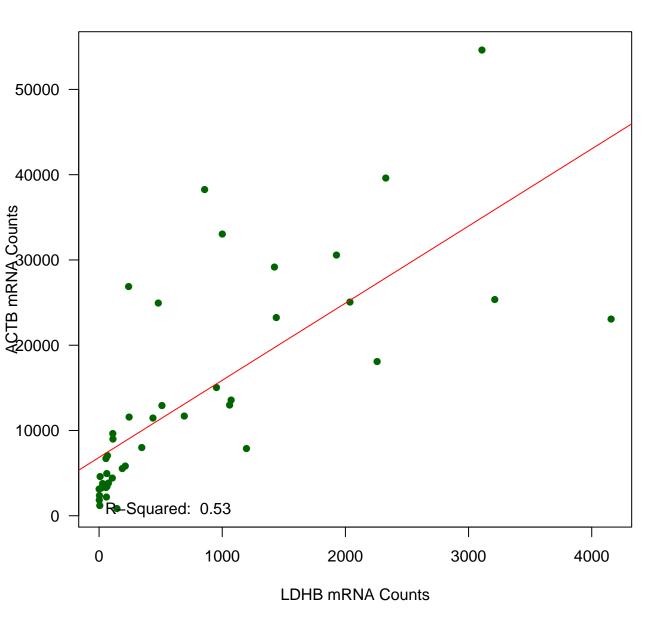

## **GAPDH mRNA Counts versus ACTB mRNA Counts**



## **CDKN1B mRNA Counts versus ACTB mRNA Counts**



#### **GRB2 mRNA Counts versus ACTB mRNA Counts**



#### LDHB mRNA Counts versus ACTB mRNA Counts



#### **PNN mRNA Counts versus ACTB mRNA Counts**



## **RHOA mRNA Counts versus ACTB mRNA Counts**



## **SDCBP mRNA Counts versus ACTB mRNA Counts**



#### **CDK6 mRNA Counts versus ACTB mRNA Counts**



## **TYMS mRNA Counts versus ACTB mRNA Counts**



# **CDKN1B mRNA Counts versus GAPDH mRNA Counts**



#### **GRB2 mRNA Counts versus GAPDH mRNA Counts**



## LDHB mRNA Counts versus GAPDH mRNA Counts



# **PNN mRNA Counts versus GAPDH mRNA Counts**



## **RHOA mRNA Counts versus GAPDH mRNA Counts**



# SDCBP mRNA Counts versus GAPDH mRNA Counts



## **CDK6 mRNA Counts versus GAPDH mRNA Counts**



## **TYMS mRNA Counts versus GAPDH mRNA Counts**



## **GRB2 mRNA Counts versus CDKN1B mRNA Counts**



## LDHB mRNA Counts versus CDKN1B mRNA Counts



#### PNN mRNA Counts versus