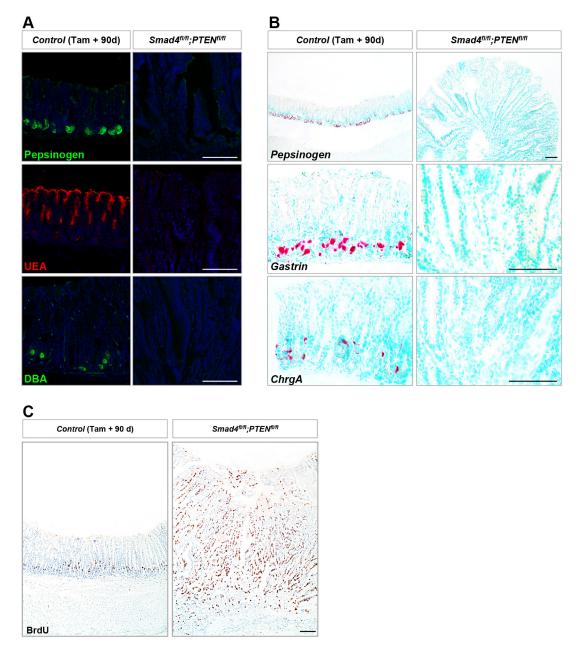

Figure S2

**Figure S2** Gastric antral adenoma in *Smad4* and *PTEN* mutant mice exhibited a marked increase in proliferative cells and a complete loss of differentiated cells. (A) IF or lectin analysis of Pepsinogen, UEA and DBA in *Control* antral epithelium as well as *Smad4* and *PTEN* double mutant adenoma at 90 days post-induction. (B) ISH analysis of *Pepsinogen*, *Gastrin* and *ChrgA* in *Control* antral epithelium and double mutant adenoma at 90 days after induction. (C) BrdU incorporation of *Control* antral epithelium and double mutant adenoma at 90 days post-induction. Scale bars: 100 μm.