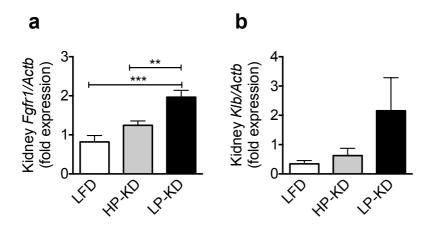

## **SUPPLEMENTAL FIGURE 3:**

## Renal expression of the Fgf21 receptor complex Fgfr1 and Klb following 8 weeks of KD feeding.

Eight weeks of feeding with LP-KD diet resulted in a significant up-regulation of (a) fibroblast growth factor receptor 1 (Fgfr1) and in a trend towards an increased ß-klotho (Klb) expression in the isolated kidney cortex (b). All data are shown as means  $\pm$  SEM, N = 7 - 14 random samples per group. Statistical significance was analyzed by One Way ANOVA followed by Tukey's post hoc tests. P < 0.01 (\*\*) P < 0.001 (\*\*\*). Analyses were performed by using GraphPad Prism 6.0 (GraphPad, Inc, La Jolla, CA).