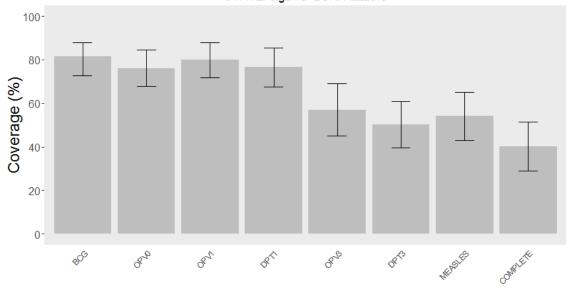

STATE: Bauchi LGA: Itas/Gadau

STATE: Jigawa LGA: Birnin Kudu

STATE: Jigawa LGA: Kiyawa

STATE: Jigawa LGA: Miga

STATE: Kaduna LGA: Igabi