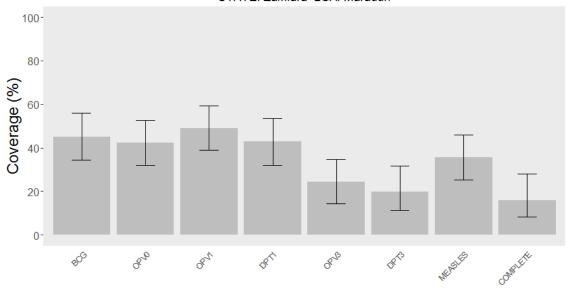

## Routine immunization coverage estimates for each LGA, grouped by antigen

NB: All coverage estimates combine maternal recall + vaccine card data; complete coverage = 8 antigens (BCG, OPV 1, DPT 1, OPV 2, DPT 2, OPV 3, DPT 3, Measles); does not include OPV doses from SIAs.

The order of the LGAs within a state is based on DPT3 coverage. LGAs are grouped by state to illustrate variability in coverage across LGAs within the same state. This data is not representative of state-level coverage since LGAs were purposefully selected.