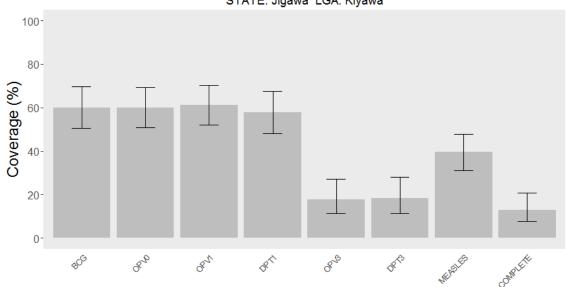

STATE: Bauchi LGA: Itas/Gadau

STATE: Jigawa LGA: Birnin Kudu

STATE: Jigawa LGA: Kiyawa

STATE: Jigawa LGA: Miga

STATE: Kaduna LGA: Igabi