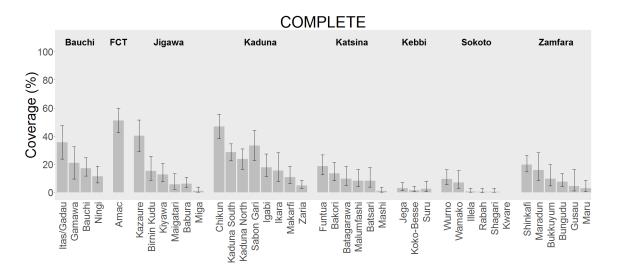

## Routine immunization coverage estimates, grouped by state

NB: All coverage estimates combine maternal recall + vaccine card data; complete coverage = 8 antigens (BCG, OPV 1, DPT 1, OPV 2, DPT 2, OPV 3, DPT 3, Measles); does not include OPV doses from SIAs.

The order of the LGAs within a state is based on DPT3 coverage. LGAs are grouped by state to illustrate variability in coverage across LGAs within the same state. This data is not representative of state-level coverage since LGAs were purposefully selected.