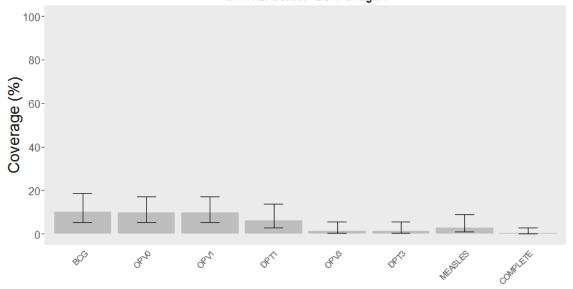

## Routine immunization coverage estimates for each LGA, grouped by antigen

NB: All coverage estimates combine maternal recall + vaccine card data; complete coverage = 8 antigens (BCG, OPV 1, DPT 1, OPV 2, DPT 2, OPV 3, DPT 3, Measles); does not include OPV doses from SIAs.

The order of the LGAs within a state is based on DPT3 coverage. LGAs are grouped by state to illustrate variability in coverage across LGAs within the same state. This data is not representative of state-level coverage since LGAs were purposefully selected.