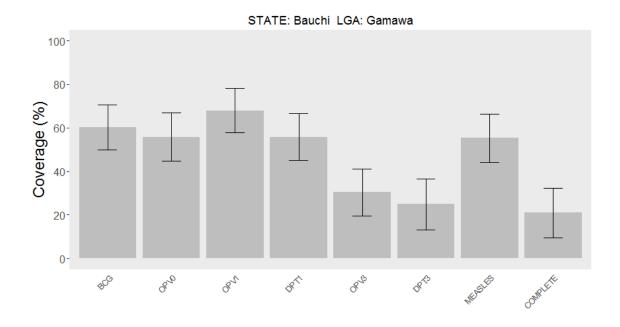

## Routine immunization coverage estimates for each LGA, grouped by antigen

NB: All coverage estimates combine maternal recall + vaccine card data; complete coverage = 8 antigens (BCG, OPV 1, DPT 1, OPV 2, DPT 2, OPV 3, DPT 3, Measles); does not include OPV doses from SIAs.

The order of the LGAs within a state is based on DPT3 coverage. LGAs are grouped by state to illustrate variability in coverage across LGAs within the same state. This data is not representative of state-level coverage since LGAs were purposefully selected.