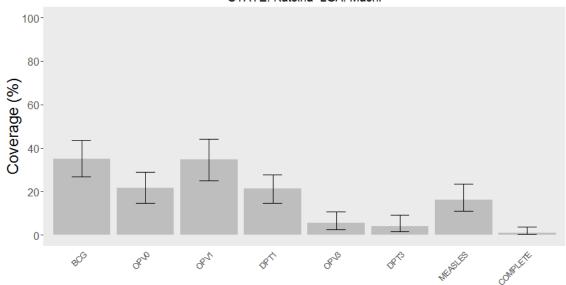

## Routine immunization coverage estimates for each LGA, grouped by antigen

NB: All coverage estimates combine maternal recall + vaccine card data; complete coverage = 8 antigens (BCG, OPV 1, DPT 1, OPV 2, DPT 2, OPV 3, DPT 3, Measles); does not include OPV doses from SIAs.

The order of the LGAs within a state is based on DPT3 coverage. LGAs are grouped by state to illustrate variability in coverage across LGAs within the same state. This data is not representative of state-level coverage since LGAs were purposefully selected.

## STATE: Kaduna LGA: Ikara

STATE: Kaduna LGA: Kaduna North

STATE: Kaduna LGA: Makarfi

STATE: Kaduna LGA: Zaria

STATE: Katsina LGA: Batagarawa

STATE: Katsina LGA: Funtua

STATE: Katsina LGA: Malumfashi

STATE: Katsina LGA: Mashi