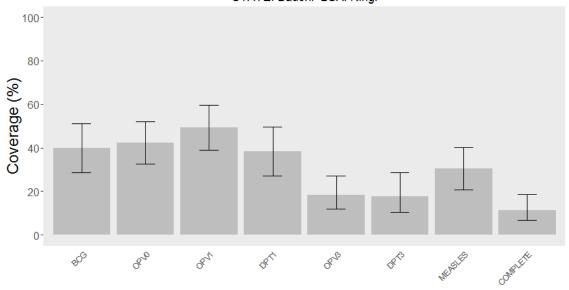

## Routine immunization coverage estimates for each LGA, grouped by antigen

NB: All coverage estimates combine maternal recall + vaccine card data; complete coverage = 8 antigens (BCG, OPV 1, DPT 1, OPV 2, DPT 2, OPV 3, DPT 3, Measles); does not include OPV doses from SIAs.

The order of the LGAs within a state is based on DPT3 coverage. LGAs are grouped by state to illustrate variability in coverage across LGAs within the same state. This data is not representative of state-level coverage since LGAs were purposefully selected.