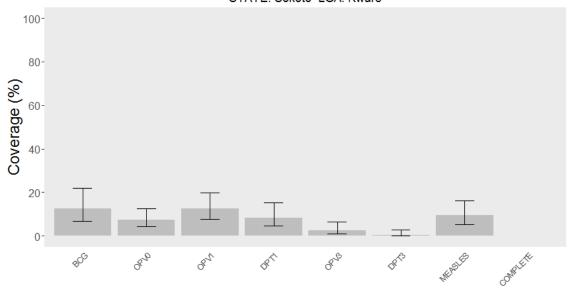

## Routine immunization coverage estimates for each LGA, grouped by antigen

NB: All coverage estimates combine maternal recall + vaccine card data; complete coverage = 8 antigens (BCG, OPV 1, DPT 1, OPV 2, DPT 2, OPV 3, DPT 3, Measles); does not include OPV doses from SIAs.

The order of the LGAs within a state is based on DPT3 coverage. LGAs are grouped by state to illustrate variability in coverage across LGAs within the same state. This data is not representative of state-level coverage since LGAs were purposefully selected.