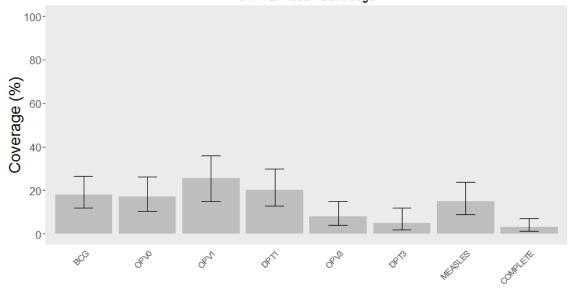

## Routine immunization coverage estimates for each LGA, grouped by antigen

NB: All coverage estimates combine maternal recall + vaccine card data; complete coverage = 8 antigens (BCG, OPV 1, DPT 1, OPV 2, DPT 2, OPV 3, DPT 3, Measles); does not include OPV doses from SIAs.

The order of the LGAs within a state is based on DPT3 coverage. LGAs are grouped by state to illustrate variability in coverage across LGAs within the same state. This data is not representative of state-level coverage since LGAs were purposefully selected.

STATE: Kebbi LGA: Koko-Besse

STATE: Sokoto LGA: Illela

STATE: Sokoto LGA: Kware

STATE: Sokoto LGA: Rabah

STATE: Sokoto LGA: Wamako

STATE: Zamfara LGA: Bukkuyum

STATE: Zamfara LGA: Gusau

STATE: Zamfara LGA: Maru