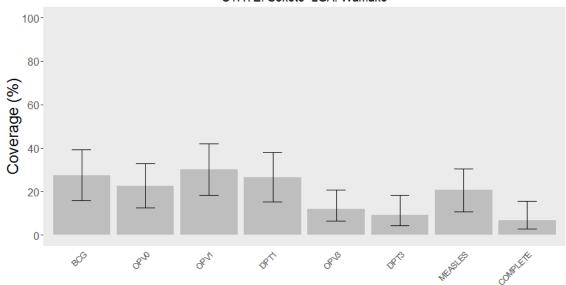

## Routine immunization coverage estimates for each LGA, grouped by antigen

NB: All coverage estimates combine maternal recall + vaccine card data; complete coverage = 8 antigens (BCG, OPV 1, DPT 1, OPV 2, DPT 2, OPV 3, DPT 3, Measles); does not include OPV doses from SIAs.

The order of the LGAs within a state is based on DPT3 coverage. LGAs are grouped by state to illustrate variability in coverage across LGAs within the same state. This data is not representative of state-level coverage since LGAs were purposefully selected.

STATE: Kebbi LGA: Koko-Besse

STATE: Sokoto LGA: Illela

STATE: Sokoto LGA: Kware

STATE: Sokoto LGA: Rabah

STATE: Sokoto LGA: Wamako

STATE: Zamfara LGA: Bukkuyum

STATE: Zamfara LGA: Gusau

STATE: Zamfara LGA: Maru