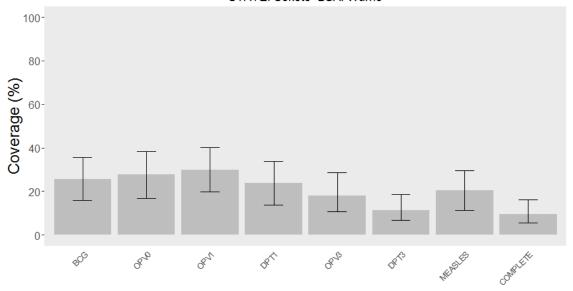

## Routine immunization coverage estimates for each LGA, grouped by antigen

NB: All coverage estimates combine maternal recall + vaccine card data; complete coverage = 8 antigens (BCG, OPV 1, DPT 1, OPV 2, DPT 2, OPV 3, DPT 3, Measles); does not include OPV doses from SIAs.

The order of the LGAs within a state is based on DPT3 coverage. LGAs are grouped by state to illustrate variability in coverage across LGAs within the same state. This data is not representative of state-level coverage since LGAs were purposefully selected.

STATE: Kebbi LGA: Koko-Besse

STATE: Sokoto LGA: Illela

STATE: Sokoto LGA: Kware

STATE: Sokoto LGA: Rabah

STATE: Sokoto LGA: Wamako

STATE: Zamfara LGA: Bukkuyum

STATE: Zamfara LGA: Gusau

STATE: Zamfara LGA: Maru