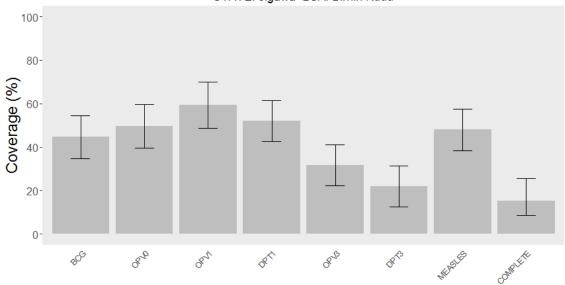

## Routine immunization coverage estimates for each LGA, grouped by antigen

NB: All coverage estimates combine maternal recall + vaccine card data; complete coverage = 8 antigens (BCG, OPV 1, DPT 1, OPV 2, DPT 2, OPV 3, DPT 3, Measles); does not include OPV doses from SIAs.

The order of the LGAs within a state is based on DPT3 coverage. LGAs are grouped by state to illustrate variability in coverage across LGAs within the same state. This data is not representative of state-level coverage since LGAs were purposefully selected.