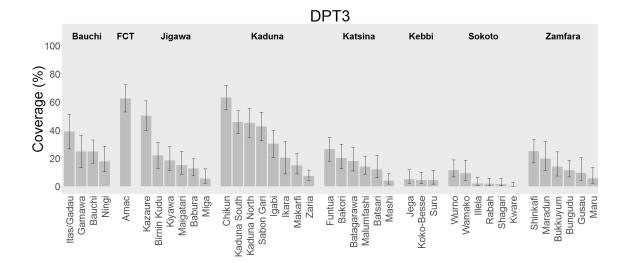

## Routine immunization coverage estimates for each LGA, grouped by antigen

NB: All coverage estimates combine maternal recall + vaccine card data; complete coverage = 8 antigens (BCG, OPV 1, DPT 1, OPV 2, DPT 2, OPV 3, DPT 3, Measles); does not include OPV doses from SIAs.

The order of the LGAs within a state is based on DPT3 coverage. LGAs are grouped by state to illustrate variability in coverage across LGAs within the same state. This data is not representative of state-level coverage since LGAs were purposefully selected.

STATE: Bauchi LGA: Itas/Gadau

STATE: Jigawa LGA: Birnin Kudu

STATE: Jigawa LGA: Kiyawa

STATE: Jigawa LGA: Miga

STATE: Kaduna LGA: Igabi

## STATE: Kaduna LGA: Ikara

STATE: Kaduna LGA: Kaduna North

STATE: Kaduna LGA: Makarfi

STATE: Kaduna LGA: Zaria

STATE: Katsina LGA: Batagarawa

STATE: Katsina LGA: Funtua

STATE: Katsina LGA: Malumfashi

STATE: Katsina LGA: Mashi

STATE: Kebbi LGA: Koko-Besse

STATE: Sokoto LGA: Illela

STATE: Sokoto LGA: Kware

STATE: Sokoto LGA: Rabah

STATE: Sokoto LGA: Wamako

STATE: Zamfara LGA: Bukkuyum

STATE: Zamfara LGA: Gusau

STATE: Zamfara LGA: Maru

STATE: Zamfara LGA: Shinkafi