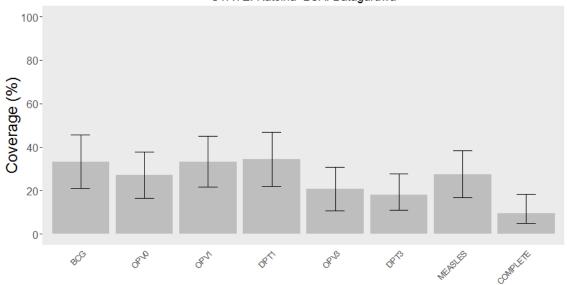

## Routine immunization coverage estimates for each LGA, grouped by antigen

NB: All coverage estimates combine maternal recall + vaccine card data; complete coverage = 8 antigens (BCG, OPV 1, DPT 1, OPV 2, DPT 2, OPV 3, DPT 3, Measles); does not include OPV doses from SIAs.

The order of the LGAs within a state is based on DPT3 coverage. LGAs are grouped by state to illustrate variability in coverage across LGAs within the same state. This data is not representative of state-level coverage since LGAs were purposefully selected.

## STATE: Kaduna LGA: Ikara

STATE: Kaduna LGA: Kaduna North

STATE: Kaduna LGA: Makarfi

STATE: Kaduna LGA: Zaria

STATE: Katsina LGA: Batagarawa

STATE: Katsina LGA: Funtua

STATE: Katsina LGA: Malumfashi

STATE: Katsina LGA: Mashi