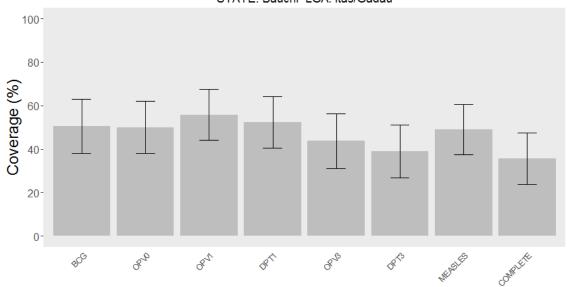

## Routine immunization coverage estimates for each LGA, grouped by antigen

NB: All coverage estimates combine maternal recall + vaccine card data; complete coverage = 8 antigens (BCG, OPV 1, DPT 1, OPV 2, DPT 2, OPV 3, DPT 3, Measles); does not include OPV doses from SIAs.

The order of the LGAs within a state is based on DPT3 coverage. LGAs are grouped by state to illustrate variability in coverage across LGAs within the same state. This data is not representative of state-level coverage since LGAs were purposefully selected.

STATE: Bauchi LGA: Itas/Gadau

STATE: Jigawa LGA: Birnin Kudu

STATE: Jigawa LGA: Kiyawa

STATE: Jigawa LGA: Miga

STATE: Kaduna LGA: Igabi