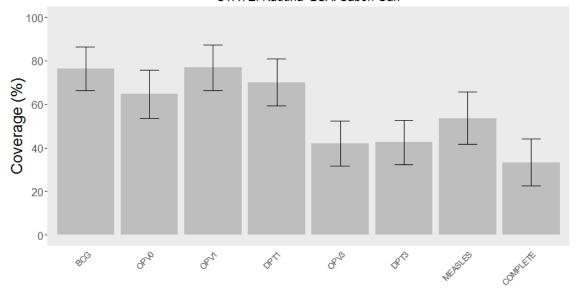

## Routine immunization coverage estimates for each LGA, grouped by antigen

NB: All coverage estimates combine maternal recall + vaccine card data; complete coverage = 8 antigens (BCG, OPV 1, DPT 1, OPV 2, DPT 2, OPV 3, DPT 3, Measles); does not include OPV doses from SIAs.

The order of the LGAs within a state is based on DPT3 coverage. LGAs are grouped by state to illustrate variability in coverage across LGAs within the same state. This data is not representative of state-level coverage since LGAs were purposefully selected.