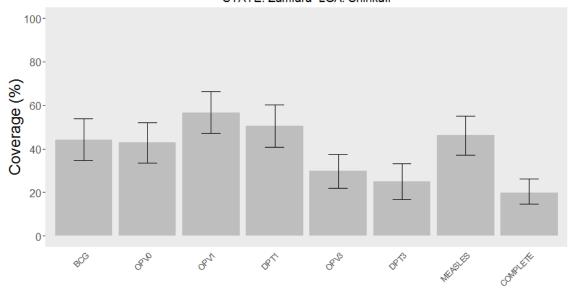

## Routine immunization coverage estimates for each LGA, grouped by antigen

NB: All coverage estimates combine maternal recall + vaccine card data; complete coverage = 8 antigens (BCG, OPV 1, DPT 1, OPV 2, DPT 2, OPV 3, DPT 3, Measles); does not include OPV doses from SIAs.

The order of the LGAs within a state is based on DPT3 coverage. LGAs are grouped by state to illustrate variability in coverage across LGAs within the same state. This data is not representative of state-level coverage since LGAs were purposefully selected.

STATE: Zamfara LGA: Shinkafi