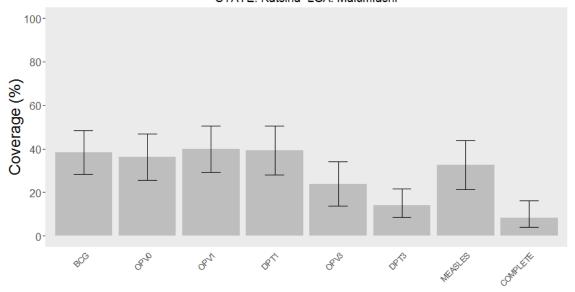

## Routine immunization coverage estimates for each LGA, grouped by antigen

NB: All coverage estimates combine maternal recall + vaccine card data; complete coverage = 8 antigens (BCG, OPV 1, DPT 1, OPV 2, DPT 2, OPV 3, DPT 3, Measles); does not include OPV doses from SIAs.

The order of the LGAs within a state is based on DPT3 coverage. LGAs are grouped by state to illustrate variability in coverage across LGAs within the same state. This data is not representative of state-level coverage since LGAs were purposefully selected.

## STATE: Kaduna LGA: Ikara

STATE: Kaduna LGA: Kaduna North

STATE: Kaduna LGA: Makarfi

STATE: Kaduna LGA: Zaria

STATE: Katsina LGA: Batagarawa

STATE: Katsina LGA: Funtua

STATE: Katsina LGA: Malumfashi

STATE: Katsina LGA: Mashi