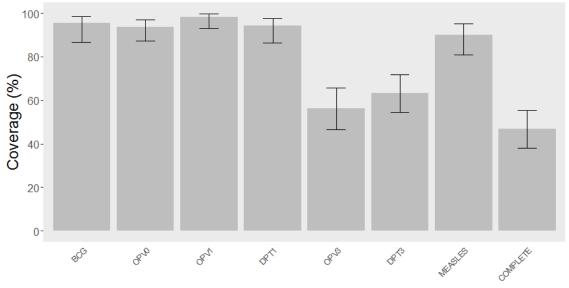

## Routine immunization coverage estimates, grouped by state

NB: All coverage estimates combine maternal recall + vaccine card data; complete coverage = 8 antigens (BCG, OPV 1, DPT 1, OPV 2, DPT 2, OPV 3, DPT 3, Measles); does not include OPV doses from SIAs.