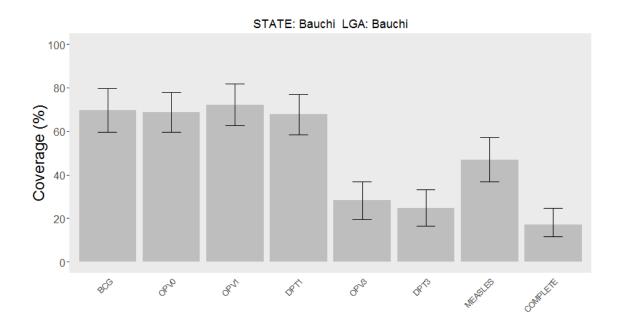

## Routine immunization coverage estimates for each LGA, grouped by antigen

NB: All coverage estimates combine maternal recall + vaccine card data; complete coverage = 8 antigens (BCG, OPV 1, DPT 1, OPV 2, DPT 2, OPV 3, DPT 3, Measles); does not include OPV doses from SIAs.

The order of the LGAs within a state is based on DPT3 coverage. LGAs are grouped by state to illustrate variability in coverage across LGAs within the same state. This data is not representative of state-level coverage since LGAs were purposefully selected.