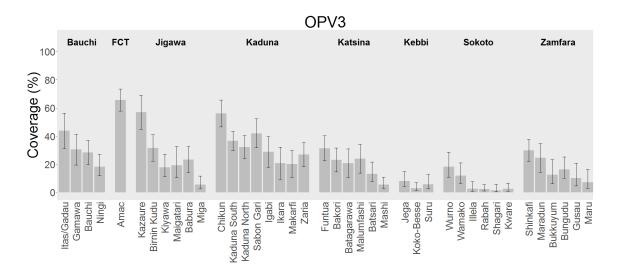

## Routine immunization coverage estimates for each LGA, grouped by antigen

NB: All coverage estimates combine maternal recall + vaccine card data; complete coverage = 8 antigens (BCG, OPV 1, DPT 1, OPV 2, DPT 2, OPV 3, DPT 3, Measles); does not include OPV doses from SIAs.

The order of the LGAs within a state is based on DPT3 coverage. LGAs are grouped by state to illustrate variability in coverage across LGAs within the same state. This data is not representative of state-level coverage since LGAs were purposefully selected.

STATE: Bauchi LGA: Itas/Gadau

STATE: Jigawa LGA: Birnin Kudu

STATE: Jigawa LGA: Kiyawa

STATE: Jigawa LGA: Miga

STATE: Kaduna LGA: Igabi

## STATE: Kaduna LGA: Ikara

STATE: Kaduna LGA: Kaduna North

STATE: Kaduna LGA: Makarfi

STATE: Kaduna LGA: Zaria

STATE: Katsina LGA: Batagarawa

STATE: Katsina LGA: Funtua

STATE: Katsina LGA: Malumfashi

STATE: Katsina LGA: Mashi

STATE: Kebbi LGA: Koko-Besse

STATE: Sokoto LGA: Illela

STATE: Sokoto LGA: Kware

STATE: Sokoto LGA: Rabah

STATE: Sokoto LGA: Wamako

STATE: Zamfara LGA: Bukkuyum

STATE: Zamfara LGA: Gusau

STATE: Zamfara LGA: Maru

STATE: Zamfara LGA: Shinkafi