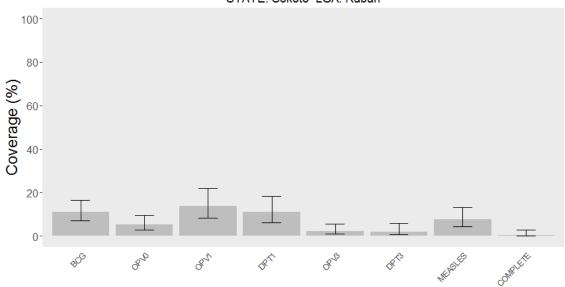

## Routine immunization coverage estimates for each LGA, grouped by antigen

NB: All coverage estimates combine maternal recall + vaccine card data; complete coverage = 8 antigens (BCG, OPV 1, DPT 1, OPV 2, DPT 2, OPV 3, DPT 3, Measles); does not include OPV doses from SIAs.

The order of the LGAs within a state is based on DPT3 coverage. LGAs are grouped by state to illustrate variability in coverage across LGAs within the same state. This data is not representative of state-level coverage since LGAs were purposefully selected.