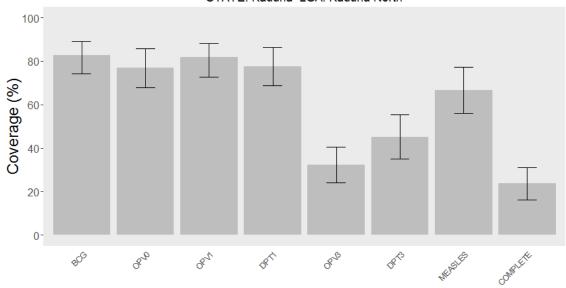

## Routine immunization coverage estimates for each LGA, grouped by antigen

NB: All coverage estimates combine maternal recall + vaccine card data; complete coverage = 8 antigens (BCG, OPV 1, DPT 1, OPV 2, DPT 2, OPV 3, DPT 3, Measles); does not include OPV doses from SIAs.

The order of the LGAs within a state is based on DPT3 coverage. LGAs are grouped by state to illustrate variability in coverage across LGAs within the same state. This data is not representative of state-level coverage since LGAs were purposefully selected.

## STATE: Kaduna LGA: Ikara

STATE: Kaduna LGA: Kaduna North

STATE: Kaduna LGA: Makarfi

STATE: Kaduna LGA: Zaria

STATE: Katsina LGA: Batagarawa

STATE: Katsina LGA: Funtua

STATE: Katsina LGA: Malumfashi

STATE: Katsina LGA: Mashi