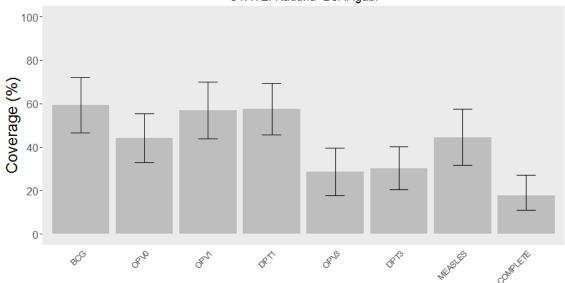

## Routine immunization coverage estimates for each LGA, grouped by antigen

NB: All coverage estimates combine maternal recall + vaccine card data; complete coverage = 8 antigens (BCG, OPV 1, DPT 1, OPV 2, DPT 2, OPV 3, DPT 3, Measles); does not include OPV doses from SIAs.

The order of the LGAs within a state is based on DPT3 coverage. LGAs are grouped by state to illustrate variability in coverage across LGAs within the same state. This data is not representative of state-level coverage since LGAs were purposefully selected.

STATE: Bauchi LGA: Itas/Gadau

STATE: Jigawa LGA: Birnin Kudu

STATE: Jigawa LGA: Kiyawa

STATE: Jigawa LGA: Miga

STATE: Kaduna LGA: Igabi