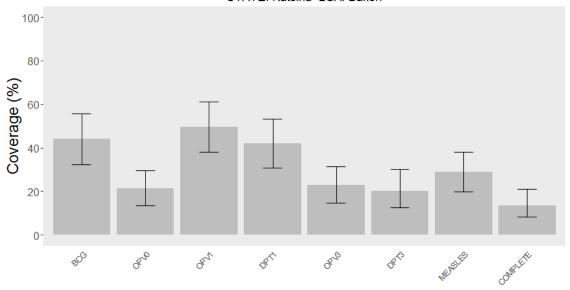

## Routine immunization coverage estimates for each LGA, grouped by antigen

NB: All coverage estimates combine maternal recall + vaccine card data; complete coverage = 8 antigens (BCG, OPV 1, DPT 1, OPV 2, DPT 2, OPV 3, DPT 3, Measles); does not include OPV doses from SIAs.

The order of the LGAs within a state is based on DPT3 coverage. LGAs are grouped by state to illustrate variability in coverage across LGAs within the same state. This data is not representative of state-level coverage since LGAs were purposefully selected.