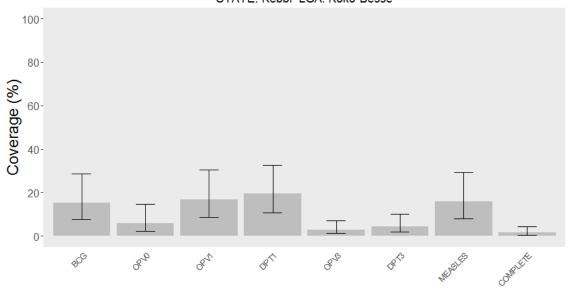

## Routine immunization coverage estimates for each LGA, grouped by antigen

NB: All coverage estimates combine maternal recall + vaccine card data; complete coverage = 8 antigens (BCG, OPV 1, DPT 1, OPV 2, DPT 2, OPV 3, DPT 3, Measles); does not include OPV doses from SIAs.

The order of the LGAs within a state is based on DPT3 coverage. LGAs are grouped by state to illustrate variability in coverage across LGAs within the same state. This data is not representative of state-level coverage since LGAs were purposefully selected.

STATE: Kebbi LGA: Koko-Besse

STATE: Sokoto LGA: Illela

STATE: Sokoto LGA: Kware

STATE: Sokoto LGA: Rabah

STATE: Sokoto LGA: Wamako

STATE: Zamfara LGA: Bukkuyum

STATE: Zamfara LGA: Gusau

STATE: Zamfara LGA: Maru