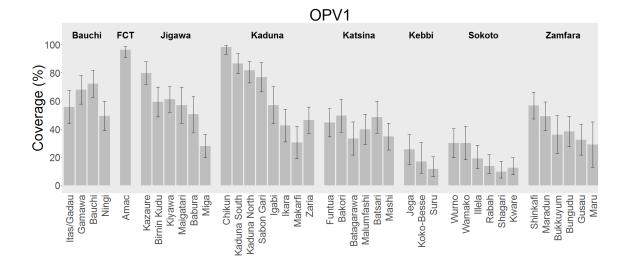

## Routine immunization coverage estimates for each LGA, grouped by antigen

NB: All coverage estimates combine maternal recall + vaccine card data; complete coverage = 8 antigens (BCG, OPV 1, DPT 1, OPV 2, DPT 2, OPV 3, DPT 3, Measles); does not include OPV doses from SIAs.

The order of the LGAs within a state is based on DPT3 coverage. LGAs are grouped by state to illustrate variability in coverage across LGAs within the same state. This data is not representative of state-level coverage since LGAs were purposefully selected.