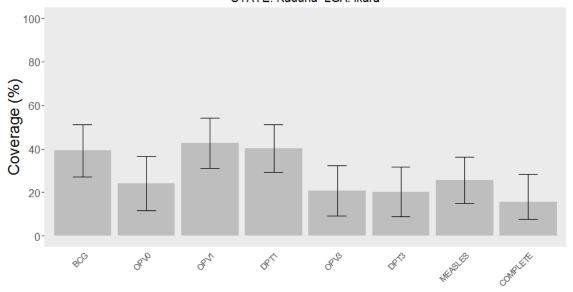

## Routine immunization coverage estimates for each LGA, grouped by antigen

NB: All coverage estimates combine maternal recall + vaccine card data; complete coverage = 8 antigens (BCG, OPV 1, DPT 1, OPV 2, DPT 2, OPV 3, DPT 3, Measles); does not include OPV doses from SIAs.

The order of the LGAs within a state is based on DPT3 coverage. LGAs are grouped by state to illustrate variability in coverage across LGAs within the same state. This data is not representative of state-level coverage since LGAs were purposefully selected.

STATE: Bauchi LGA: Itas/Gadau

STATE: Jigawa LGA: Birnin Kudu

STATE: Jigawa LGA: Kiyawa

STATE: Jigawa LGA: Miga

STATE: Kaduna LGA: Igabi