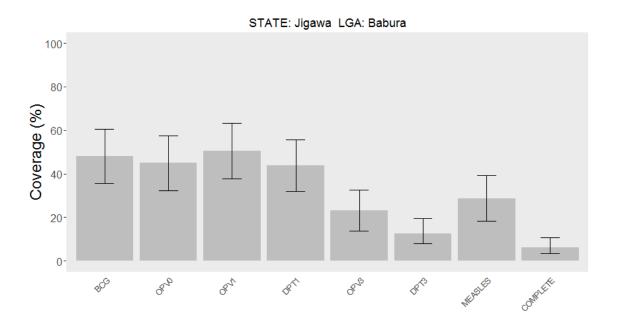

## Routine immunization coverage estimates for each LGA, grouped by antigen

NB: All coverage estimates combine maternal recall + vaccine card data; complete coverage = 8 antigens (BCG, OPV 1, DPT 1, OPV 2, DPT 2, OPV 3, DPT 3, Measles); does not include OPV doses from SIAs.

The order of the LGAs within a state is based on DPT3 coverage. LGAs are grouped by state to illustrate variability in coverage across LGAs within the same state. This data is not representative of state-level coverage since LGAs were purposefully selected.