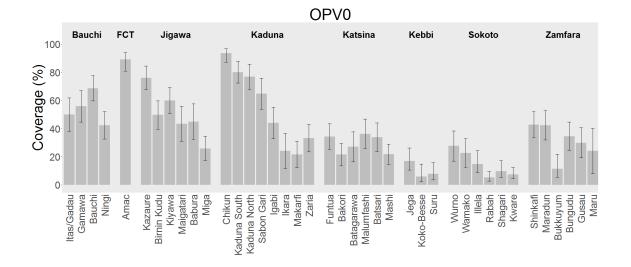

## Routine immunization coverage estimates for each LGA, grouped by antigen

NB: All coverage estimates combine maternal recall + vaccine card data; complete coverage = 8 antigens (BCG, OPV 1, DPT 1, OPV 2, DPT 2, OPV 3, DPT 3, Measles); does not include OPV doses from SIAs.

The order of the LGAs within a state is based on DPT3 coverage. LGAs are grouped by state to illustrate variability in coverage across LGAs within the same state. This data is not representative of state-level coverage since LGAs were purposefully selected.