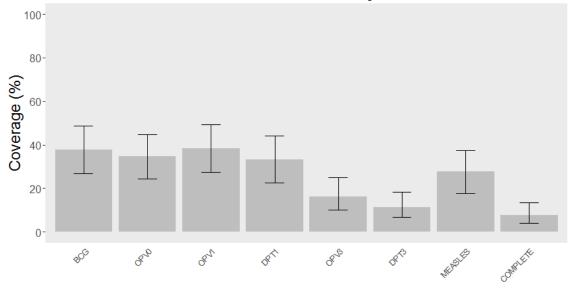

## Routine immunization coverage estimates, grouped by state

NB: All coverage estimates combine maternal recall + vaccine card data; complete coverage = 8 antigens (BCG, OPV 1, DPT 1, OPV 2, DPT 2, OPV 3, DPT 3, Measles); does not include OPV doses from SIAs.

## Routine immunization coverage estimates for each LGA, grouped by antigen

NB: All coverage estimates combine maternal recall + vaccine card data; complete coverage = 8 antigens (BCG, OPV 1, DPT 1, OPV 2, DPT 2, OPV 3, DPT 3, Measles); does not include OPV doses from SIAs.

The order of the LGAs within a state is based on DPT3 coverage. LGAs are grouped by state to illustrate variability in coverage across LGAs within the same state. This data is not representative of state-level coverage since LGAs were purposefully selected.