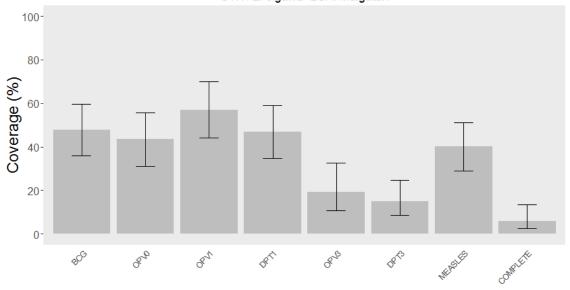

## Routine immunization coverage estimates for each LGA, grouped by antigen

NB: All coverage estimates combine maternal recall + vaccine card data; complete coverage = 8 antigens (BCG, OPV 1, DPT 1, OPV 2, DPT 2, OPV 3, DPT 3, Measles); does not include OPV doses from SIAs.

The order of the LGAs within a state is based on DPT3 coverage. LGAs are grouped by state to illustrate variability in coverage across LGAs within the same state. This data is not representative of state-level coverage since LGAs were purposefully selected.

STATE: Bauchi LGA: Itas/Gadau

STATE: Jigawa LGA: Birnin Kudu

STATE: Jigawa LGA: Kiyawa

STATE: Jigawa LGA: Miga

STATE: Kaduna LGA: Igabi