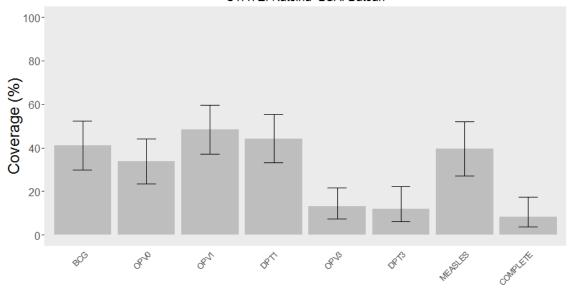

## Routine immunization coverage estimates for each LGA, grouped by antigen

NB: All coverage estimates combine maternal recall + vaccine card data; complete coverage = 8 antigens (BCG, OPV 1, DPT 1, OPV 2, DPT 2, OPV 3, DPT 3, Measles); does not include OPV doses from SIAs.

The order of the LGAs within a state is based on DPT3 coverage. LGAs are grouped by state to illustrate variability in coverage across LGAs within the same state. This data is not representative of state-level coverage since LGAs were purposefully selected.

## STATE: Kaduna LGA: Ikara

STATE: Kaduna LGA: Kaduna North

STATE: Kaduna LGA: Makarfi

STATE: Kaduna LGA: Zaria

STATE: Katsina LGA: Batagarawa

STATE: Katsina LGA: Funtua

STATE: Katsina LGA: Malumfashi

STATE: Katsina LGA: Mashi