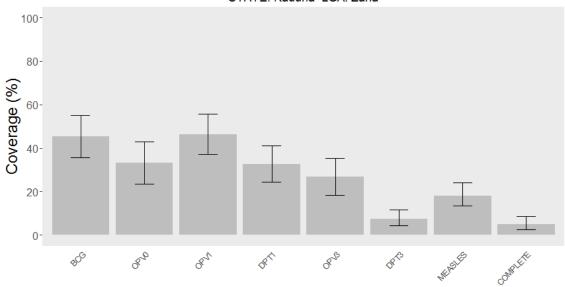

## Routine immunization coverage estimates for each LGA, grouped by antigen

NB: All coverage estimates combine maternal recall + vaccine card data; complete coverage = 8 antigens (BCG, OPV 1, DPT 1, OPV 2, DPT 2, OPV 3, DPT 3, Measles); does not include OPV doses from SIAs.

The order of the LGAs within a state is based on DPT3 coverage. LGAs are grouped by state to illustrate variability in coverage across LGAs within the same state. This data is not representative of state-level coverage since LGAs were purposefully selected.