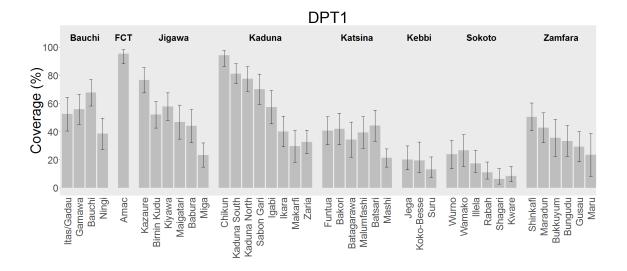

## Routine immunization coverage estimates for each LGA, grouped by antigen

NB: All coverage estimates combine maternal recall + vaccine card data; complete coverage = 8 antigens (BCG, OPV 1, DPT 1, OPV 2, DPT 2, OPV 3, DPT 3, Measles); does not include OPV doses from SIAs.

The order of the LGAs within a state is based on DPT3 coverage. LGAs are grouped by state to illustrate variability in coverage across LGAs within the same state. This data is not representative of state-level coverage since LGAs were purposefully selected.

STATE: Bauchi LGA: Itas/Gadau

STATE: Jigawa LGA: Birnin Kudu

STATE: Jigawa LGA: Kiyawa

STATE: Jigawa LGA: Miga

STATE: Kaduna LGA: Igabi

## STATE: Kaduna LGA: Ikara

STATE: Kaduna LGA: Kaduna North

STATE: Kaduna LGA: Makarfi

STATE: Kaduna LGA: Zaria

STATE: Katsina LGA: Batagarawa

STATE: Katsina LGA: Funtua

STATE: Katsina LGA: Malumfashi

STATE: Katsina LGA: Mashi

STATE: Kebbi LGA: Koko-Besse

STATE: Sokoto LGA: Illela

STATE: Sokoto LGA: Kware

STATE: Sokoto LGA: Rabah

STATE: Sokoto LGA: Wamako

STATE: Zamfara LGA: Bukkuyum

STATE: Zamfara LGA: Gusau

STATE: Zamfara LGA: Maru

STATE: Zamfara LGA: Shinkafi