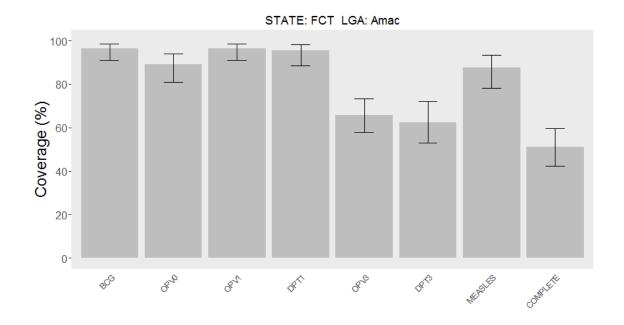

## Routine immunization coverage estimates for each LGA, grouped by antigen

NB: All coverage estimates combine maternal recall + vaccine card data; complete coverage = 8 antigens (BCG, OPV 1, DPT 1, OPV 2, DPT 2, OPV 3, DPT 3, Measles); does not include OPV doses from SIAs.

The order of the LGAs within a state is based on DPT3 coverage. LGAs are grouped by state to illustrate variability in coverage across LGAs within the same state. This data is not representative of state-level coverage since LGAs were purposefully selected.