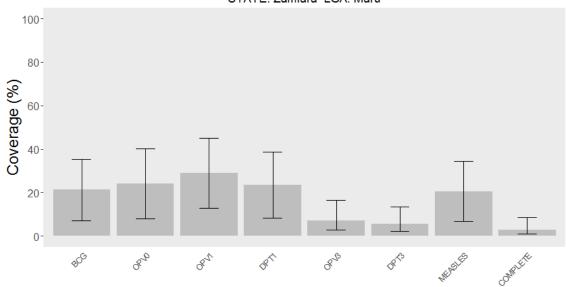

## Routine immunization coverage estimates for each LGA, grouped by antigen

NB: All coverage estimates combine maternal recall + vaccine card data; complete coverage = 8 antigens (BCG, OPV 1, DPT 1, OPV 2, DPT 2, OPV 3, DPT 3, Measles); does not include OPV doses from SIAs.

The order of the LGAs within a state is based on DPT3 coverage. LGAs are grouped by state to illustrate variability in coverage across LGAs within the same state. This data is not representative of state-level coverage since LGAs were purposefully selected.

STATE: Kebbi LGA: Koko-Besse

STATE: Sokoto LGA: Illela

STATE: Sokoto LGA: Kware

STATE: Sokoto LGA: Rabah

STATE: Sokoto LGA: Wamako

STATE: Zamfara LGA: Bukkuyum

STATE: Zamfara LGA: Gusau

STATE: Zamfara LGA: Maru