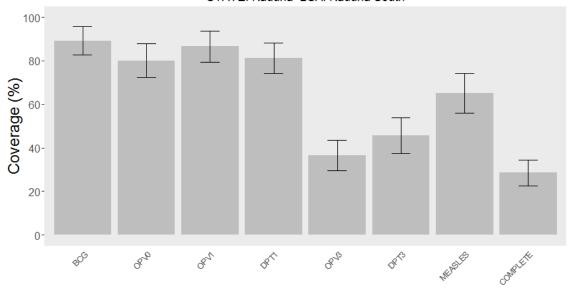

## Routine immunization coverage estimates for each LGA, grouped by antigen

NB: All coverage estimates combine maternal recall + vaccine card data; complete coverage = 8 antigens (BCG, OPV 1, DPT 1, OPV 2, DPT 2, OPV 3, DPT 3, Measles); does not include OPV doses from SIAs.

The order of the LGAs within a state is based on DPT3 coverage. LGAs are grouped by state to illustrate variability in coverage across LGAs within the same state. This data is not representative of state-level coverage since LGAs were purposefully selected.