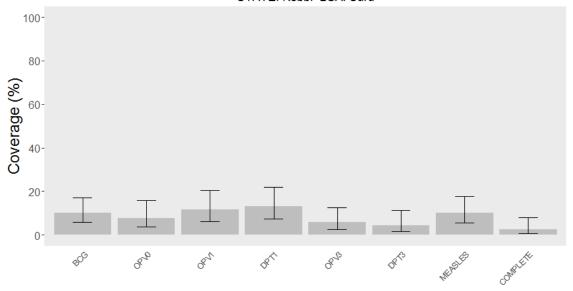

## Routine immunization coverage estimates for each LGA, grouped by antigen

NB: All coverage estimates combine maternal recall + vaccine card data; complete coverage = 8 antigens (BCG, OPV 1, DPT 1, OPV 2, DPT 2, OPV 3, DPT 3, Measles); does not include OPV doses from SIAs.

The order of the LGAs within a state is based on DPT3 coverage. LGAs are grouped by state to illustrate variability in coverage across LGAs within the same state. This data is not representative of state-level coverage since LGAs were purposefully selected.

STATE: Kebbi LGA: Koko-Besse

STATE: Sokoto LGA: Illela

STATE: Sokoto LGA: Kware

STATE: Sokoto LGA: Rabah

STATE: Sokoto LGA: Wamako

STATE: Zamfara LGA: Bukkuyum

STATE: Zamfara LGA: Gusau

STATE: Zamfara LGA: Maru