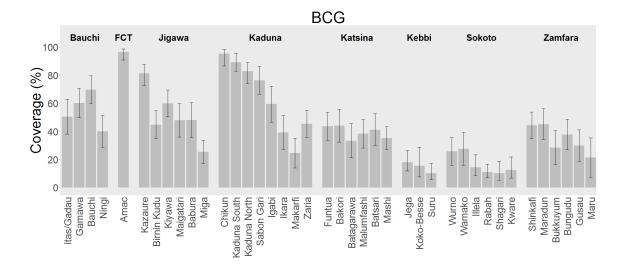

## Routine immunization coverage estimates for each LGA, grouped by antigen

NB: All coverage estimates combine maternal recall + vaccine card data; complete coverage = 8 antigens (BCG, OPV 1, DPT 1, OPV 2, DPT 2, OPV 3, DPT 3, Measles); does not include OPV doses from SIAs.

The order of the LGAs within a state is based on DPT3 coverage. LGAs are grouped by state to illustrate variability in coverage across LGAs within the same state. This data is not representative of state-level coverage since LGAs were purposefully selected.