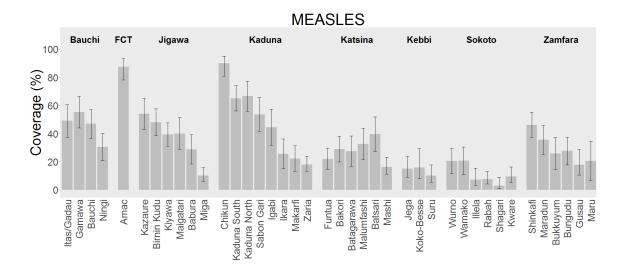

## Routine immunization coverage estimates for each LGA, grouped by antigen

NB: All coverage estimates combine maternal recall + vaccine card data; complete coverage = 8 antigens (BCG, OPV 1, DPT 1, OPV 2, DPT 2, OPV 3, DPT 3, Measles); does not include OPV doses from SIAs.

The order of the LGAs within a state is based on DPT3 coverage. LGAs are grouped by state to illustrate variability in coverage across LGAs within the same state. This data is not representative of state-level coverage since LGAs were purposefully selected.

STATE: Bauchi LGA: Itas/Gadau

STATE: Jigawa LGA: Birnin Kudu

STATE: Jigawa LGA: Kiyawa

STATE: Jigawa LGA: Miga

STATE: Kaduna LGA: Igabi

## STATE: Kaduna LGA: Ikara

STATE: Kaduna LGA: Kaduna North

STATE: Kaduna LGA: Makarfi

STATE: Kaduna LGA: Zaria

STATE: Katsina LGA: Batagarawa

STATE: Katsina LGA: Funtua

STATE: Katsina LGA: Malumfashi

STATE: Katsina LGA: Mashi

STATE: Kebbi LGA: Koko-Besse

STATE: Sokoto LGA: Illela

STATE: Sokoto LGA: Kware

STATE: Sokoto LGA: Rabah

STATE: Sokoto LGA: Wamako

STATE: Zamfara LGA: Bukkuyum

STATE: Zamfara LGA: Gusau

STATE: Zamfara LGA: Maru

STATE: Zamfara LGA: Shinkafi