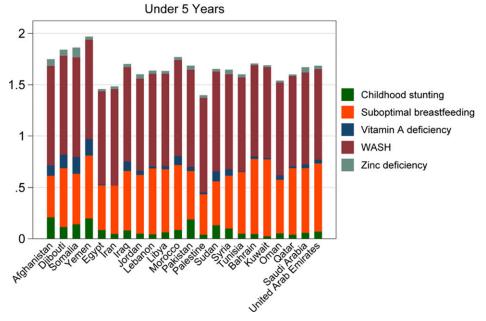

## Proportion of Attributable DALYs (2013) Under 5 Years Childhood stunting Suboptimal breastfeeding Vitamin A deficiency WASH Zinc deficiency Line deficiency

SUPPLEMENTAL FIGURE 7. The proportion of diarrheal disease-associated disability-adjusted life years (DALYs) among children under 5 years of age attributable to specific risk factors in the Eastern Mediterranean Region, 2013.