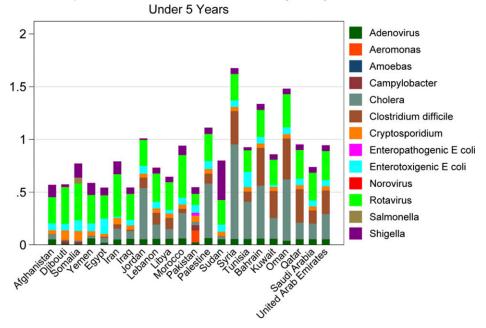

Supplemental Figure 4. The proportion of diarrheal disease-associated deaths attributable to specific etiologies in the Eastern Mediterranean Region, 1990–2013.

Supplemental Figure 5. The relative proportion of diarrheal disease-associated disability-adjusted life years (DALYs) attributable to specific etiologies among children under 5 years of age in the Eastern Mediterranean Region, by country in 2013.