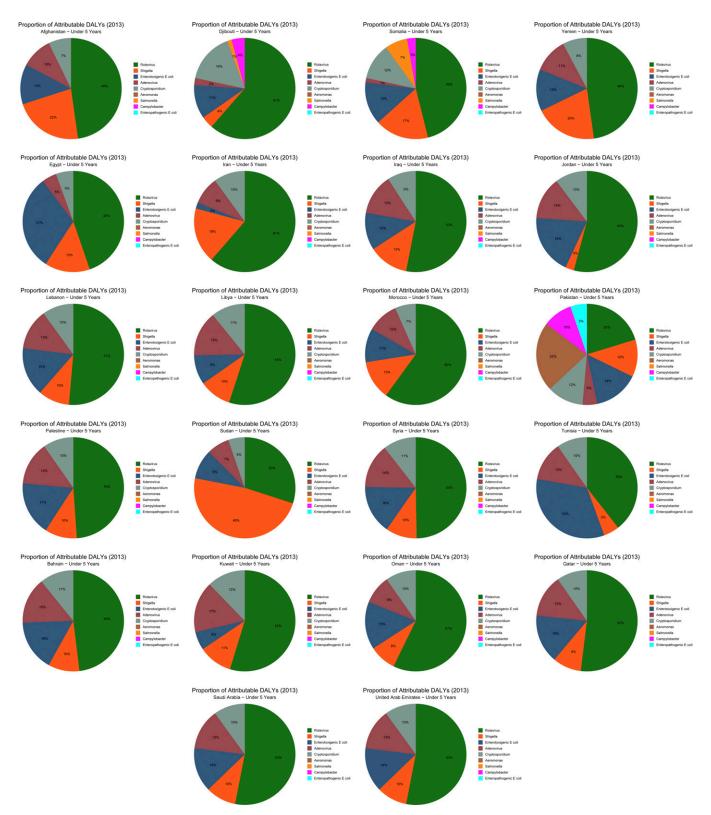

## Proportion of Attributable Deaths (2013)

SUPPLEMENTAL FIGURE 3. The proportion of diarrheal disease-associated deaths among children under 5 years of age attributable to specific etiologies in the Eastern Mediterranean Region, 2013.