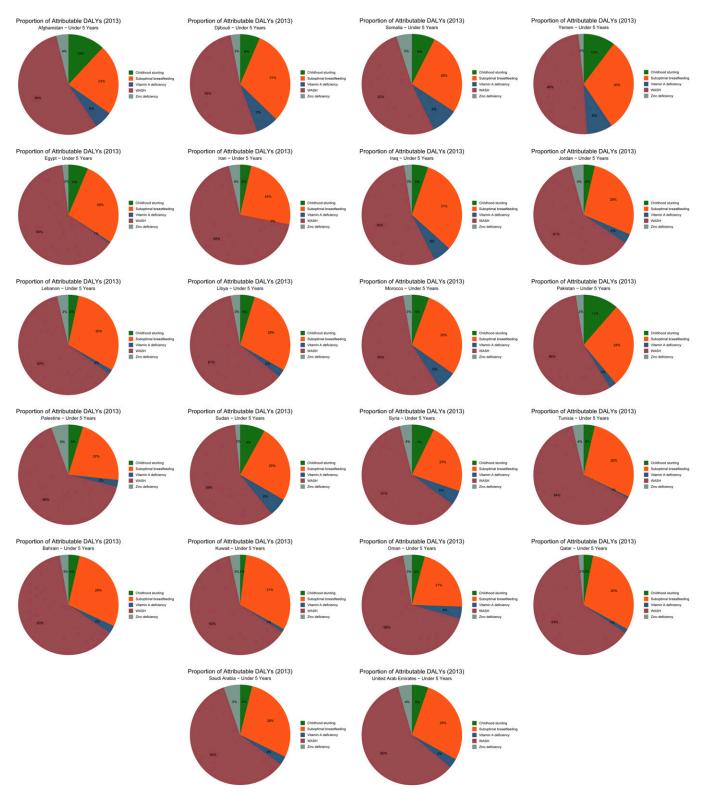

## Proportion of Attributable DALYs (2013) Under 5 Years Childhood stunting Suboptimal breastfeeding Vitamin A deficiency WASH Zinc deficiency Line deficiency

SUPPLEMENTAL FIGURE 7. The proportion of diarrheal disease-associated disability-adjusted life years (DALYs) among children under 5 years of age attributable to specific risk factors in the Eastern Mediterranean Region, 2013.