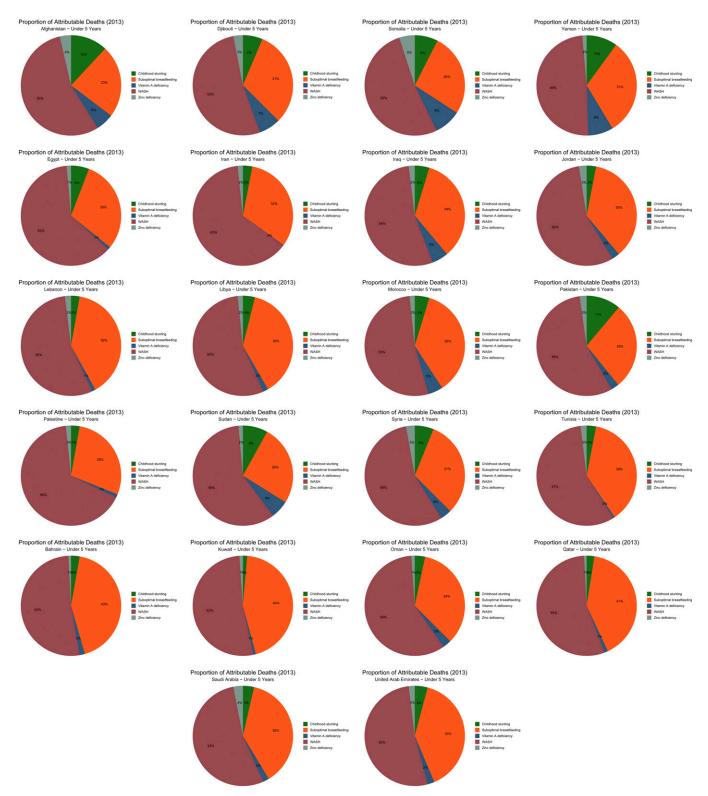

## Proportion of Attributable Deaths (2013)

SUPPLEMENTAL FIGURE 6. The proportion of diarrheal disease-associated deaths among children under 5 years of age attributable to specific risk factors in the Eastern Mediterranean Region, 2013.