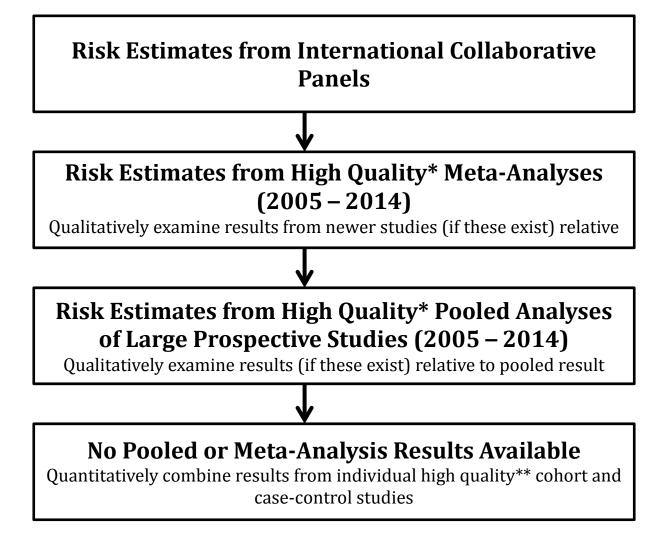

\*Quality determined using STrengthening the Reporting of OBservational studies in Epidemiology (STROBE) guidelines for cohort and case-control studies and Meta-analysis Of Observational Studies in Epidemiology (MOOSE) guidelines for meta-analysis

Published in: Grundy A, Friedenreich CM, Poirier AE, et al. A methodologic framework to evaluate the number of cancers attributable to lifestyle and environment in Alberta, Canada. *CMAJ Open* 2016;3:E471-78.. Reproduced with permission from *CMAJ Open*.

Appendix to: Grundy A, Poirier AR, Khandwala F, et al. Cancer incidence attributable to red and processed meat consumption in Alberta in 2012. *CMAJ Open* 2016. DOI:10.9778/cmajo.20160036. Copyright © 2016 Joule Inc. or its licensors