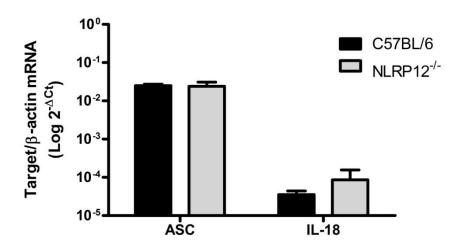

**Figure S2.** BMDMs from C57BL/6 and NLRP12<sup>-/-</sup> mice were infected with *B. abortus* at a MOI of 100:1 for 24 hours. Total RNA was isolated from these cells, first-strand cDNA synthesis was performed as indicated in material and methods and ASC and IL-18 expression were determined by qPCR analysis. Results were normalized to β-actin. Error bars display mean  $\pm$  SEM.