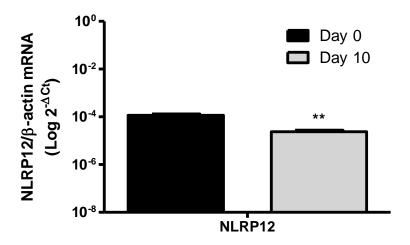

**Figure S1.** Total RNA from C57BL/6 bone marrow cells freshly harvested (day 0) or after differentiation with M-CSF for 10 days (day 10) was isolated. First-strand cDNA synthesis was performed as indicated in material and methods and NLRP12 expression was determined by qPCR analysis. Results were normalized to β-actin. Error bars display mean  $\pm$  SEM. \*\* P < 0.005 in comparison to day 0, t-test.