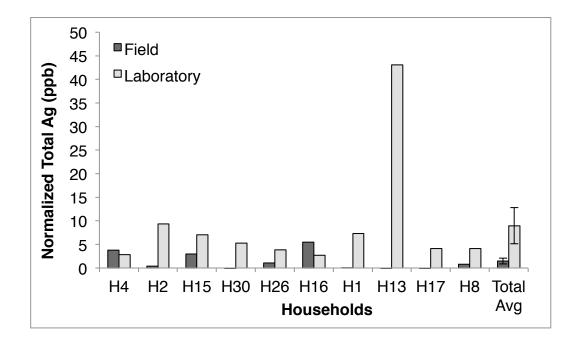

## S12 Fig. Field and laboratory analysis of silver concentrations ceramic tablet-treated samples after 37 weeks.

Control and silver embedded ceramic tablets were used to treat 10 L of water among households for 37 weeks. Samples were taken at 37 weeks from 10 households, and ceramic tablets were reanalyzed in laboratory settings. Silver concentrations were normalized by subtracting silver levels in the control from those in silver-embedded ceramic tablet-treated samples. Laboratory samples were collected after 24 h of treatment. Average silver concentrations were calculated for samples taken at 37 weeks both in the field and laboratory. Standard error was used to represent error bars.