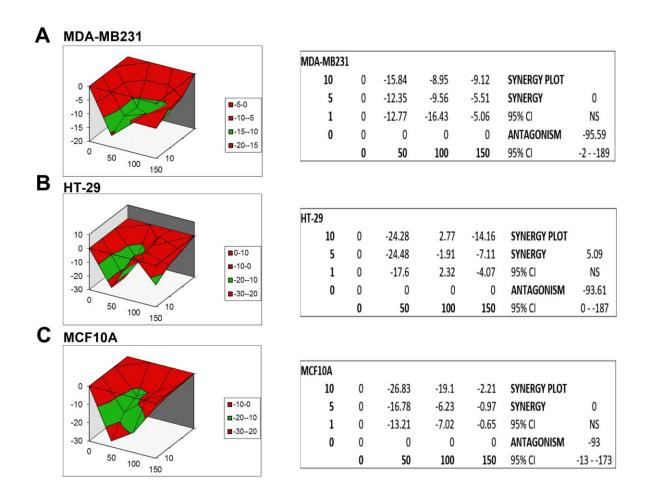

**Supporting Information for:** Withania Somnifera Root Extract Enhances Chemotherapy Through 'Priming'



Figure S3. Evaluating the drug-drug interactions upon combining treatments of *W. somnifera* and cisplatin. The interactions of *W. somnifera* and cisplatin was assessed by the methods described in Prichard and Shipman (29). Cell viability was examined following treatment with *W. somnifera* root extract (0 μg/mL -10 μg/mL) in combination with cisplatin (0 μM -150 μM). (A) MDA-MB231, (B) HT-29 (C) MCF10A 3D models and data table sets represent the antagonist effect of the drug-drug interactions. Data represents the average of 5 independent experiments.

## Henley et al., 2016