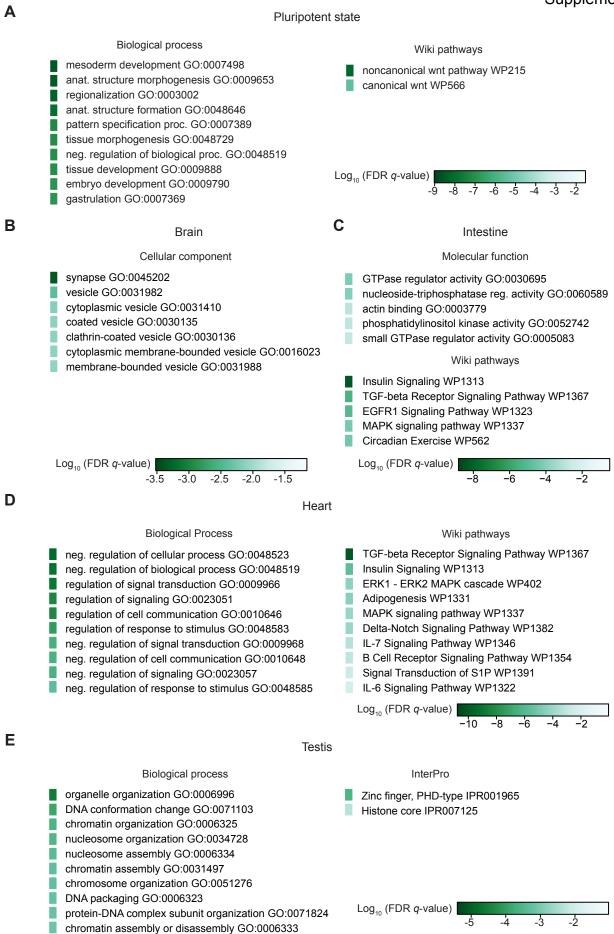

**Supplemental Figure S3.** Gene ontology (GO) annotations of zebrafish SEs. (A) Top biological process and wiki pathway GO terms enriched for pluripotent state SEs. Binomial FDR q-values for the GO terms are displayed on a color-scale. Only terms with q-values < 0.015 were considered as significantly enriched. (B) Top cellular component GO terms enriched for brain SEs. q-values are as described in (A). (C) Top molecular function and wiki pathway GO terms enriched for intestine SEs. q-values are as described in (A). (D) Top biological process and wiki pathway GO terms enriched for heart SEs. q-values are as described in (A). (E) Top biological process and InterPro GO terms enriched for testis SEs. q-values are as described in (A).