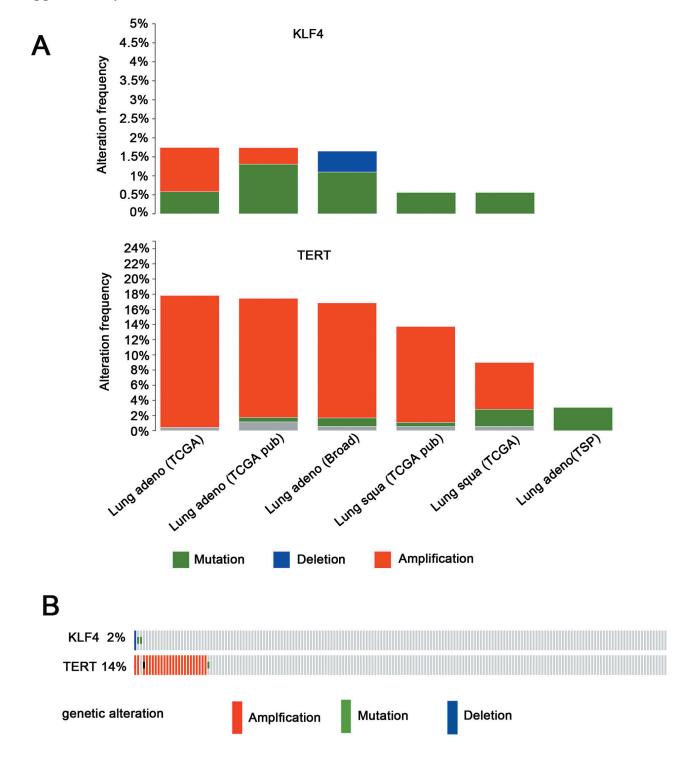

## **Supplementary Materials**

Supplementary Figure S1: Alternation of KLF4 and TERT expression in six lung carcinoma subsets (data from cBioPortal for cancer genomics: http://www.cbioportal.org/Gao et al. Sci. Signal. 2013 & Cerami et al. Cancer Discov. 2012). (A) KLF4 protein presented deletion or mutation (blue or green panels), whereas TERT indicated amplification in lung cancer (Red panel). (B) A mutual exclusive connection between KLF4 and TERT expression levels was presented in lung adenocarcinoma (TCGA, Nature 2014, 230 patients/230 samples) (p < 0.05).