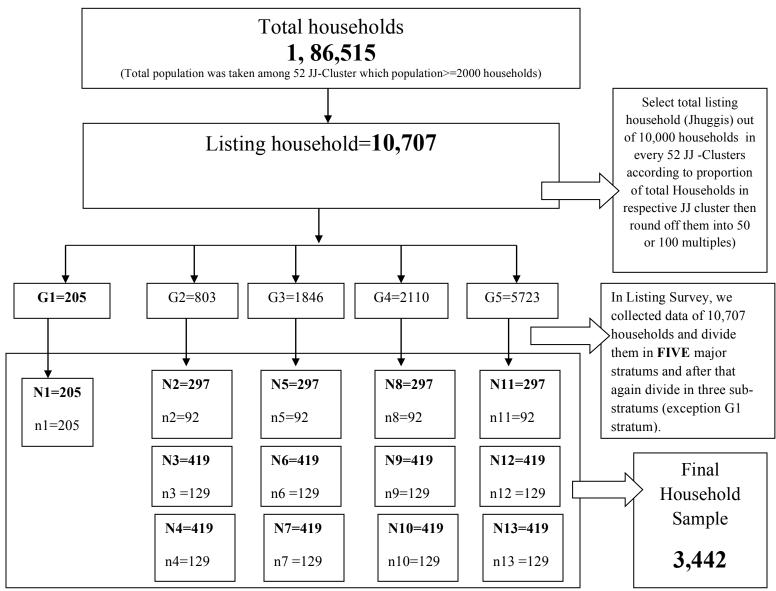

## **ICMR-RSBY** Sampling Frame

| N=Listing population; n=household sample; SES=Socioeconomic Status |         |        |                                                    |
|--------------------------------------------------------------------|---------|--------|----------------------------------------------------|
|                                                                    | Listing | Sample |                                                    |
| G1                                                                 | N1      | nl     | Have RSBY Card+Hospitlised+Use Card                |
| G2                                                                 | N2      | n2     | Have RSBY Card+Hospitlised+Don't Use Card+SES1     |
|                                                                    | N3      | n3     | Have RSBY Card+Hospitlised+Don't Use Card+SES2     |
|                                                                    | N4      | n4     | Have RSBY Card+Hospitlised+Don't Use Card+SES3     |
| G3                                                                 | N5      | n5     | Have RSBY Card+Not Hospitlised+Don't Use Card+SES1 |
|                                                                    | N6      | n6     | Have RSBY Card+Not Hospitlised+Don't Use Card+SES2 |
|                                                                    | N7      | n7     | Have RSBY Card+Not Hospitlised+Don't Use Card+SES3 |
| G4                                                                 | N8      | n8     | No RSBY Card+Hospitalised+SES1                     |
|                                                                    | N9      | n9     | No RSBY Card+Hospitalised+SES2                     |
|                                                                    | N10     | n10    | No RSBY Card+Hospitalised+SES3                     |
| G5                                                                 | N11     | n11    | No RSBY Card+Not Hospitalised+SES1                 |
|                                                                    | N12     | n12    | No RSBY Card+Not Hospitalised+SES2                 |
|                                                                    | N13     | n13    | No RSBY Card+Not Hospitalised+SES3                 |