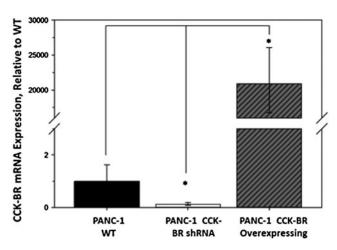

## **Supplementary Data**

**SUPPLEMENTARY FIG. S1.** Quantification of *CCKBR* mRNA in PANC-1 clonal cell lines. Total RNA was isolated from PANC-1 wild-type cells (*solid bar*), PANC-1 cells where the *CCKBR* has been knocked down by stable shRNA transfection (*open bar*), and PANC-1 cells that overexpress *CCKBR* (*hatched bar*) and quantitated by qRT-PCR. Levels of *CCKBR* mRNA are expressed relative to WT PANC-1, and error bars represent the standard error of the mean of three independent RNA isolates. Student's *t*-tests determined that the amount of *CCKBR* mRNA was significantly different among all three lines (\**P*<0.001). *CCKBR*, cholecystokinin B receptor.