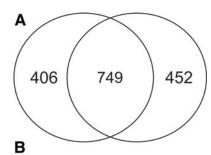

**SUPPLEMENTARY FIG. S1.** Comparison of the biochemical profiles of urine and plasma from similar cohorts. **(A)** Venn diagram analysis showing the number of biochemicals in plasma (*left circle*) and urine (*right circle*), and number of biochemicals detected in both matrices. **(B)** The biochemicals detected in urine and plasma represent different biological classes.