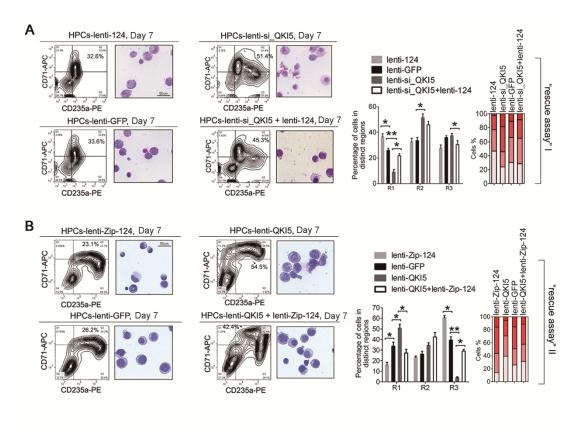

## Supplementary information, Figure S7

**Figure S7** Functional "rescue assay" in HPCs. (**A**) The left panel: FACS and Giemsa analysis of HPCs transduced with lenti-si\_QKI5 or lenti-GFP control for 24 h. These cells were subsequently treated for another 24 h with lenti-124 or lenti-GFP and cultured for 7 days. Quantitation of the FACS and Giemsa staining results were shown in the right. (**B**) The lower panel: FACS and Giemsa analysis of HPCs transduced with lenti-QKI5 or lenti-GFP control for 24 h. These cells were subsequently treated for another 24 h with lenti-Zip-124 or lenti-GFP and cultured for 7 days. Quantitation of the FACS and Giemsa staining results were shown in the right. Error bars reflect SEM from three biological replicates if not stated otherwise. Significance was determined by t-test with \*P < 0.05; \*\*P < 0.01.