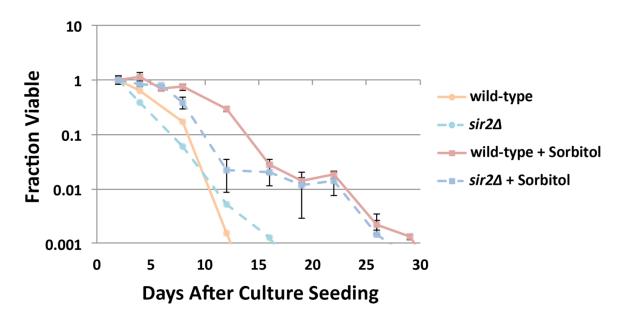

**Figure S1.** Increasing osmotic pressure of 2%-glucose cultures increases chronological lifespan. Adding sorbitol to increase the osmotic pressure of 2%-glucose cultures to that of 12%-glucose cultures does not decrease lifespan, and instead increases it. The change in lifespan between 2%- and 12%-glucose cultures is therefore not explained by differences in the osmotic pressure of the culture media. Inclusion or exclusion of sorbitol did not significantly affect any other observations made in this study (data not shown). Y-axis is cut off at 0.001 to zoom in on most relevant viability window.