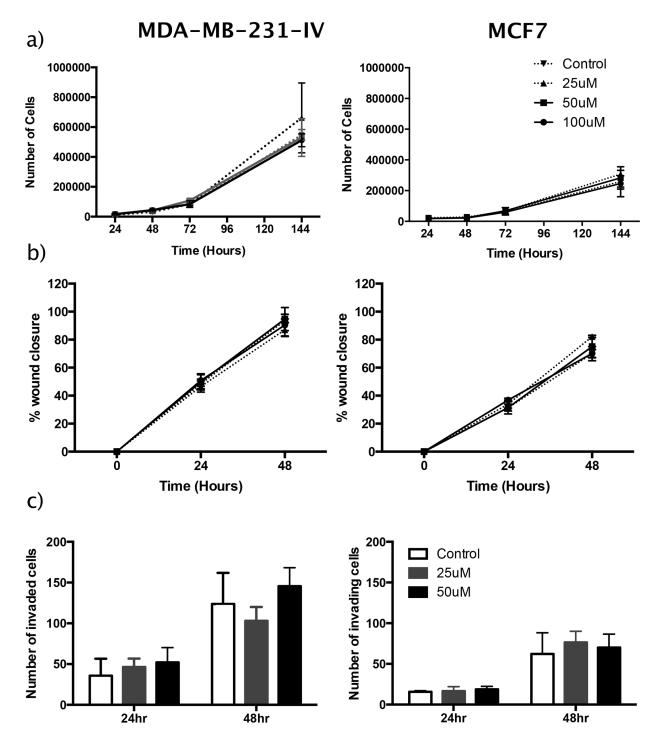

## **SUPPLEMENTARY FIGURE**

**Supplementary Figure S1: Anti-tumour effects of anakinra on MDA-MB-231-IV and MCF7 cells** *in vitro.* Effects of placebo, 25, 50 and 100uM anakinra on proliferation of MDA-MB-231-IV and MCF7 Cells were assessed 1-144h after cell seeding **a.** Effects on migration were assessed using a wound closure assay 24 and 48 hours after administration of placebo, 25, 50 and 100uM anakinra **b.** and numbers of cells that invaded through a matrigel coated Transwell plates were measured 24 and 48h after administration of placebo, 25 or 50uM anakinra. All graph show mean +/- SD of the data.