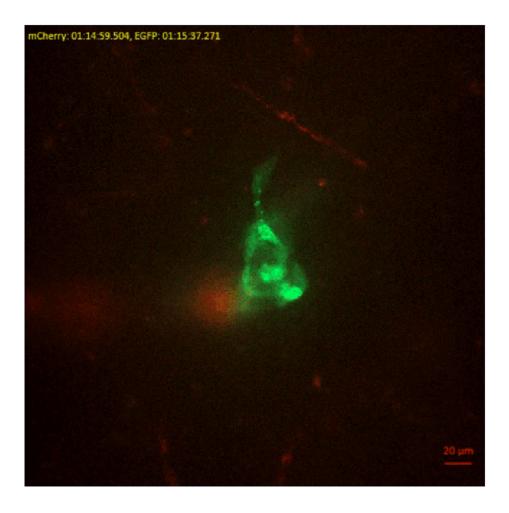

See Supplementary Video 2

Supplementary Video S2: Ex vivo slice invasion of pEGFR-Lo cells. ZsGreen-expressing pEGFR-Lo cells invading along lectin IB4-labeled vasculature as single cells. Duration of acquisition: 6.5 hours. Scale bar =  $20\mu m$ .