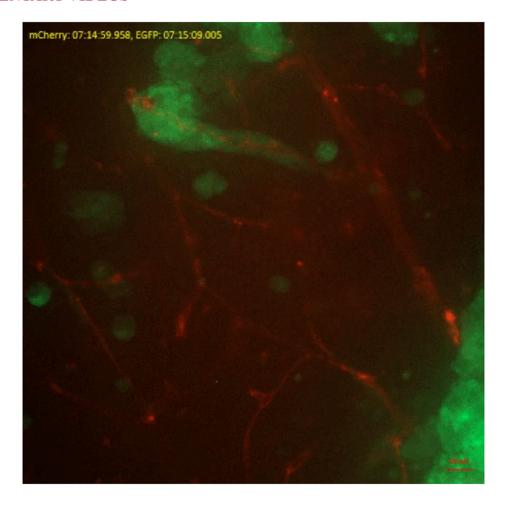

## **SUPPLEMENTARY VIDEOS**

See Supplementary Video 1

**Supplementary Video S1:** Ex vivo slice invasion of pEGFR-Hi cells. ZsGreen-expressing pEGFR-Hi cells invading along lectin IB4-labeled vasculature in multicellular groups. Duration of acquisition: 5 hours. Scale bar = 20 µm.