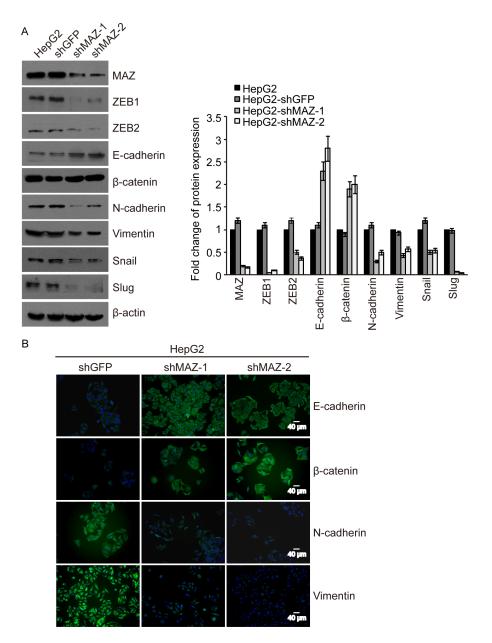

## **Supplementary Materials**

**Supplementary Figure S1:** (A and B) protein expression of EMT markers indicated was detected in HepG2 cells by Western blot and immunofluorescence (200× magnification).