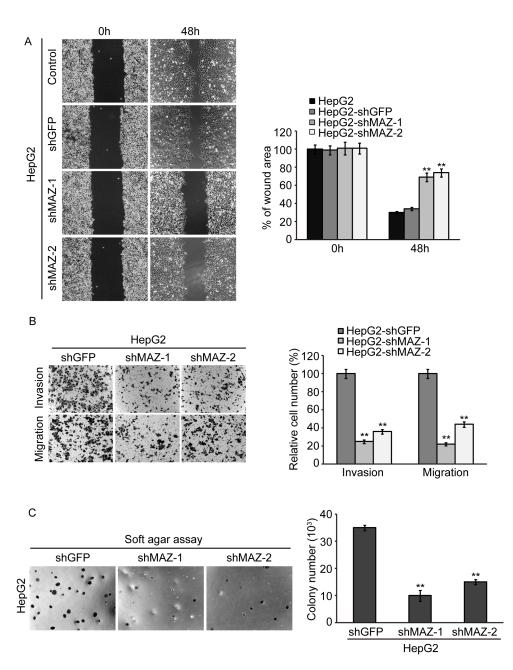

**Supplementary Figure S2:** (A and B) invasion and migration ability was analyzed by wound healing and Transwell assay in HepG2 cells. (C) representative colony pictures and colony number count in HepG2 cells by soft agar assay. \*\*P < 0.01 is based on the Student *t* test compared to HepG2-shGFP cells. All results are from three independent experiments.