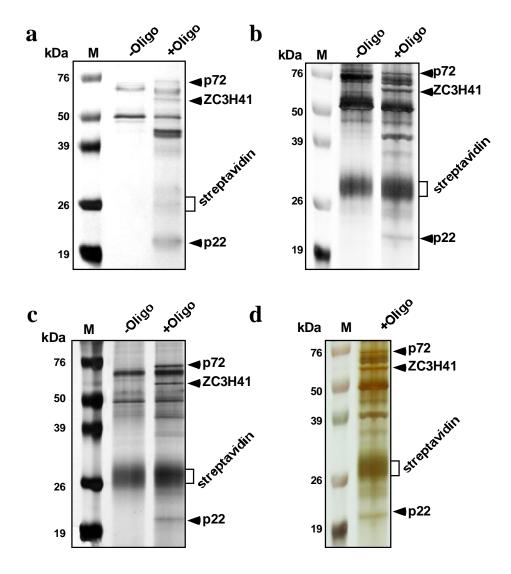

**S1 Fig. Purification of cytoplasmic SL RNA complex.** Purification was performed as described in Figure 1A. Fractions containing SL RNP-C obtained from  $5\times10^9$  cells and fractionated on Superdex S-200 column were affinity selected as described in Materials and Methods. The proteins were extracted from the streptavidin beads, separated on a 12% acrylamide SDS gel, and stained with silver. The designation of the proteins is indicated. Panels a-d represent four independent purifications. The most prominent bands that were further studied and do not appear in the (-Oligo) preparation are indicated.