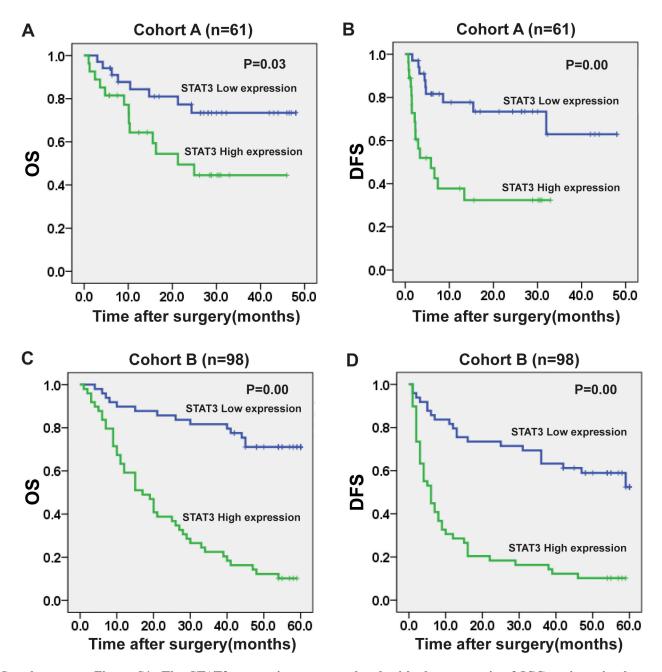

## STAT3 overexpression promotes metastasis in intrahepatic cholangiocarcinoma and correlates negatively with surgical outcome

**Supplementary Materials** 

Supplementary Figure S1: The STAT3 expression are correlated with the prognosis of ICC patients in the two independent cohorts. (A–B) Kaplan-Meier analysis was conducted to determine the relationship between overall survival (OS) and disease-free survival (DFS) of patients from Cohort A (n = 61). Subgroups were plotted according to the scores for the STAT3 levels. (C–D) Kaplan-Meier analysis was conducted to determine the relationship between overall survival (OS) and disease-free survival (DFS) of patients from Cohort A (n = 61). Subgroups were plotted according to the scores for the STAT3 levels.