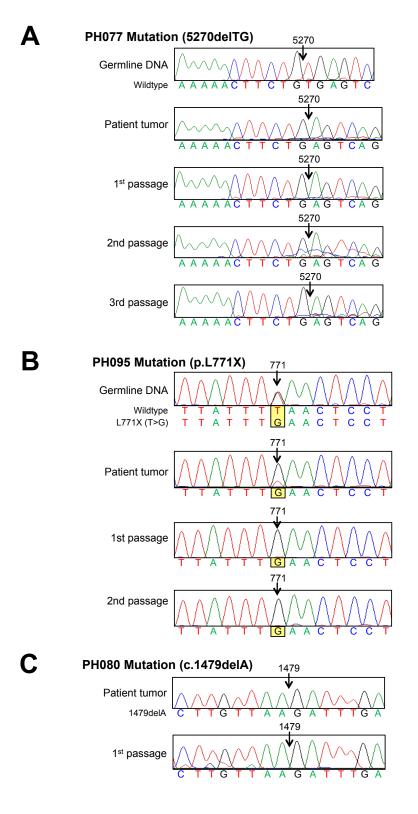

**Figure S1**. **Sanger sequencing. A**, chromatograms showing genotype of PH077 with somatic *BRCA2* mutation (5270delTG) in patient tumor, and 1<sup>st</sup>-3<sup>rd</sup> passages. Wildtype allele is absent from the PDX passages. **B**, PH095 genotype with germline nonsense mutation in *BRCA2* gene (p.L771X) and T>G base substitution. Loss of wildtype allele is seen in PDX. Patient tumor demonstrates partial presence of wildtype allele likely secondary to presence of normal stromal components within tumor. **C**, *CDK12* mutation in PH080 with frameshift mutation in second exon of CDK12 (c.1479delA). Wildtype allele is absent from this PDX.