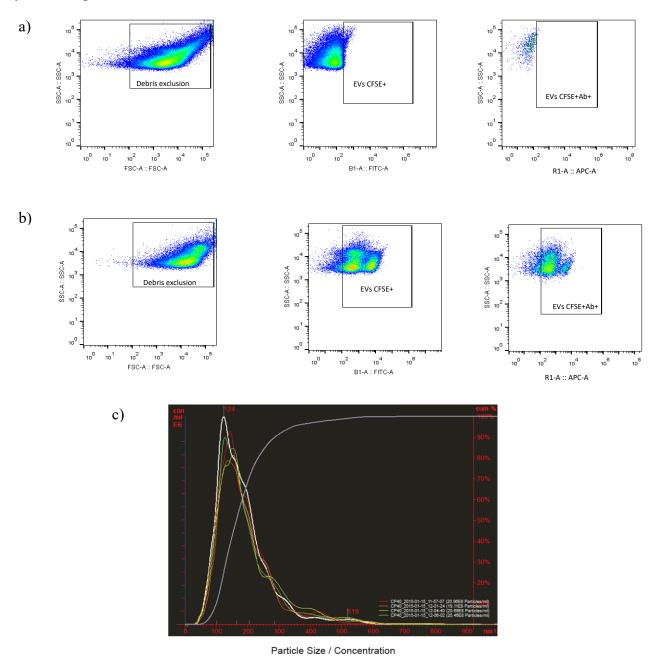

## Figure 1 Supplementary

- a,b) Flow cytometry gating strategy to phenotype EVs . [a) for unstained sample; b) stained sample with CFSE and Ab]. EVs displayed on FSC versus SSC plot with cut-off gate for cellular debris; intact EVs displayed (CFSE+) and gated on FITC; FITC-positive EVs then displayed on SSC-APC plots in a (double positive FITC+APC+)
- c) Nanosight graph for particle size and concentration of EVs. The curves represent the distribution of EVs in the five sample video recordings of 30"; on the x axis is reported the size (nm) and on the y axis is reported the concentration (n\*E6/ml).