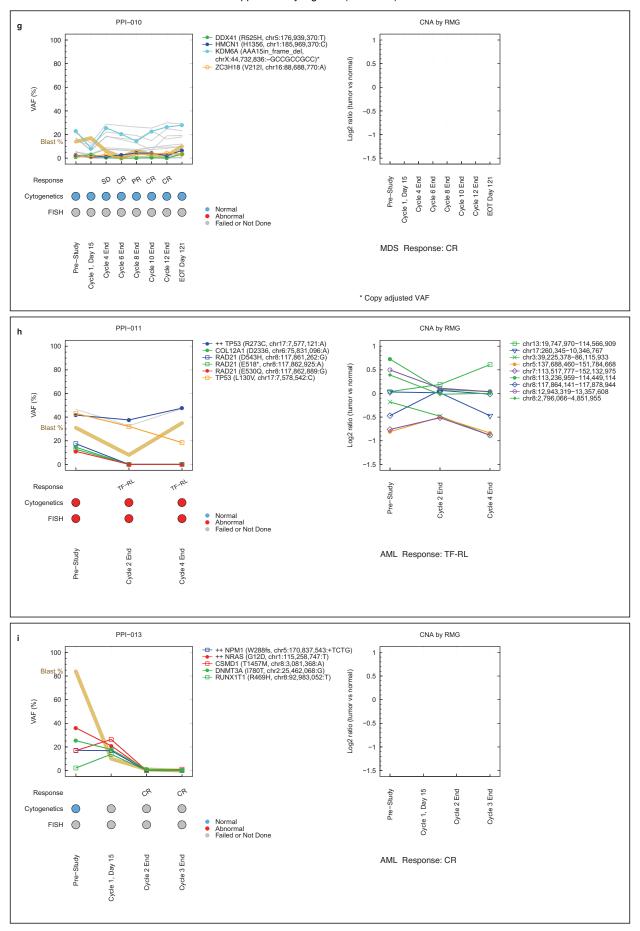

Supplementary Figure 3 (continued)

Supplementary Figure 3 (continued)

Supplementary Figure 3 (continued)

Supplementary Figure 3 (continued)

Supplementary Figure 3 (continued)

Supplementary Figure 3 (continued)

PPI005 Cycle 8 TP53 p.R306\*

VAF=9/(5991+9)=0.15%