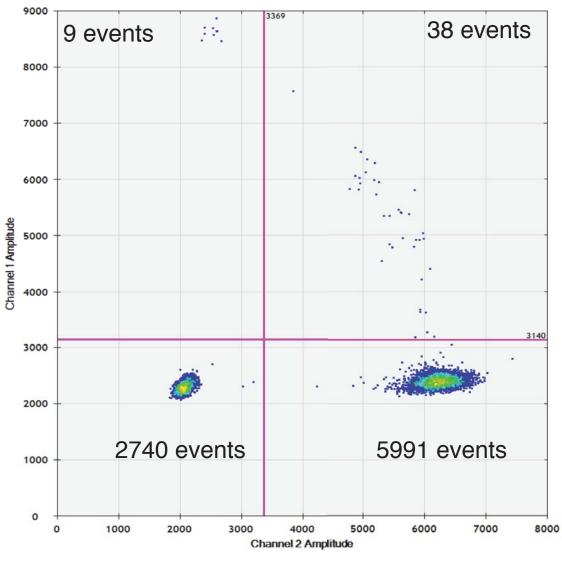

IOS PPI032 Pre-Study PPI032 Cycle 3, Day 15 PPI035 Cycle 1, Day 15 PPI026 Cycle 1, Day 15 PPI026 Cycle 1, Day 15 PPI028 Cycle 1, Day 15 PPIOS Processing PPIOS PPIOS PROCESS PPIOS PROCESS PPIOS PPIOS PROCESS PPIOS PROCESS PPIOS PPIOS PROCESS PPIOS PROCESS PPIOS PPIOS PROCESS PPIOS PPIOS PROCESS PPIOS PPIO 
 bbl022
 bbl022
 bbl022
 bbl024

 bbl010
 CAdet
 bbl014
 bbl014
bbloo2 Cycle 2 End bbloo3 Cycle 3 End bbloo3 Cycle 8 End PPI010 EOT Day 121 PPI050 Pre-Study PPI010 Cycle 12 End





Supplementary Figure 2 (continued)

е



Supplementary Figure 3 (continued)





Supplementary Figure 3 (continued)



Supplementary Figure 3 (continued)



Supplementary Figure 3 (continued)



Supplementary Figure 3 (continued)



Supplementary Figure 3 (continued)



Supplementary Figure 3 (continued)







PPI005 Cycle 8 TP53 p.R306\*

VAF=9/(5991+9)=0.15%