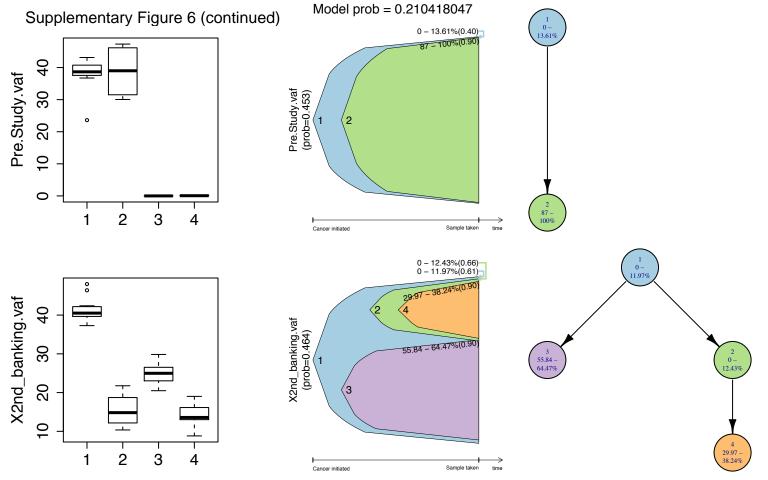

1, Day 15 PPI026 Cycle 1, Day 15 PPI026 Cycle 1, Day 15 PPI028 Cycle 1, Day 15 PPIOS Processing PPIOS PPIOS PROCESS PPIOS PROCESS PPIOS PPIOS PROCESS PPIOS PROCESS PPIOS PPIOS PROCESS PPIOS PROCESS PPIOS PPIOS PROCESS PPIOS PPIOS PROCESS PPIOS PPIO 
 bbl022
 bbl022
 bbl022
 bbl024

 bbl010
 CAdet
 bbl014
 bbl014
bbloo2 Cycle 2 End bbloo3 Cycle 3 End bbloo3 Cycle 8 End PPI010 EOT Day 121 PPI050 Pre-Study PPI010 Cycle 12 End





Supplementary Figure 2 (continued)

е



Supplementary Figure 3 (continued)





Supplementary Figure 3 (continued)



Supplementary Figure 3 (continued)



Supplementary Figure 3 (continued)



Supplementary Figure 3 (continued)



Supplementary Figure 3 (continued)



Supplementary Figure 3 (continued)







PPI005 Cycle 8 TP53 p.R306\*

VAF=9/(5991+9)=0.15%