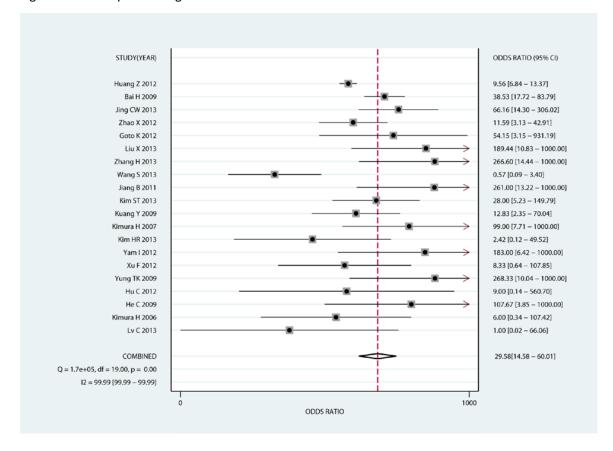

Figure S3. Forest plot of diagnostic odds ratio

Figure S4. The receiver operative curve plot