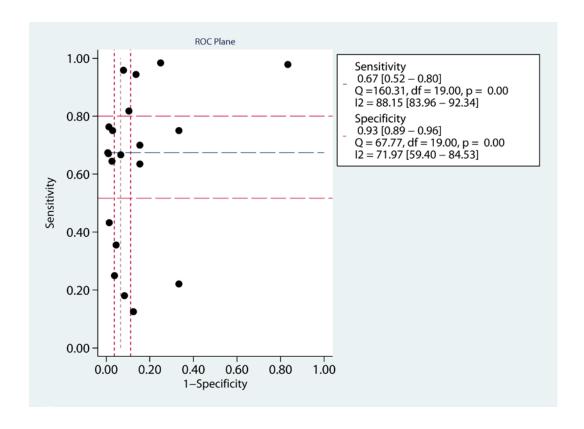

Figure S3. Forest plot of diagnostic odds ratio

Figure S4. The receiver operative curve plot