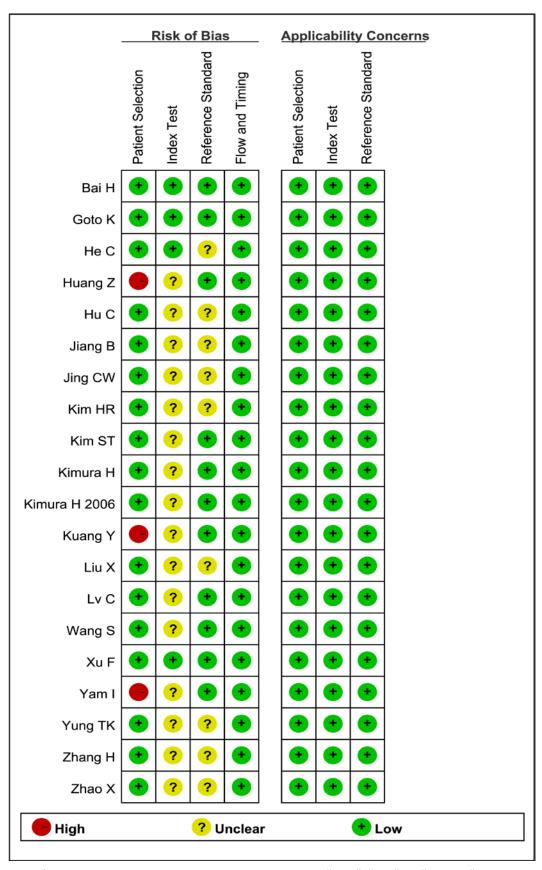

## **Supplementary Information**

Figure S1. Summary of QUADAS-2 plot

Risk of bias and applicability concerns were assessed as "high", "low", or "unclear".

Figure S2. Forest plots of positive likelihood ratio and negative likelihood ratio