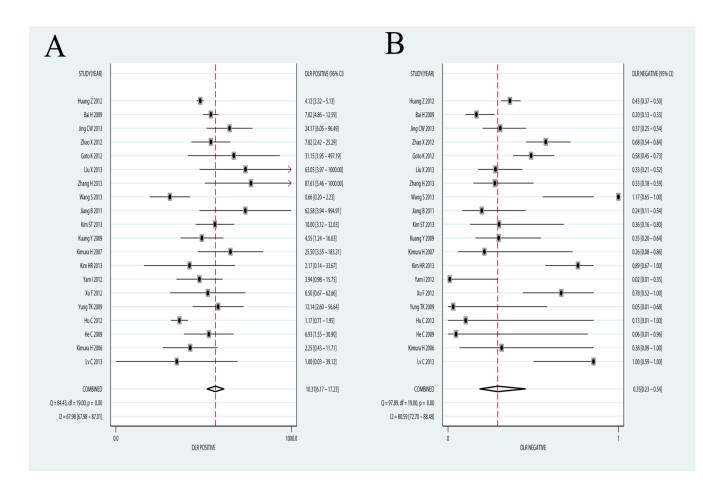

## **Supplementary Information**

Figure S1. Summary of QUADAS-2 plot

Risk of bias and applicability concerns were assessed as "high", "low", or "unclear".

Figure S2. Forest plots of positive likelihood ratio and negative likelihood ratio