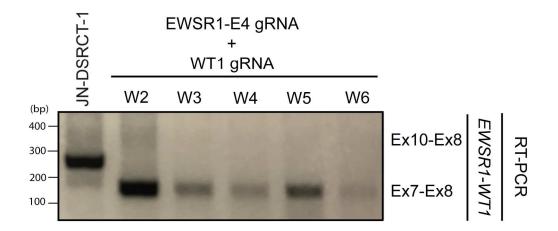

| EWSR1-Intron 7                 | FLI1-Intron 5                             |
|--------------------------------|-------------------------------------------|
| ACACATCTTTAGGGCATGGCATTCCAGCT- | GGTGCTTTTCCATATGTTATCTCATCTGA             |
| ACACATCTTTAGGGCATGGCATTCCAGCT- | GGTGCTTTTCCATATGTTATCTCATCTGA             |
| ACACATOTTTAGGGCATGGCATTCCAGCT- | ATAAGGTGCTTTTCCATATGTTATCTCATCTGA         |
| ACACATCTTTAGGGCATGGCATTCCAGCT- | ATAAGGTGCTTTTCCATATGTTATCTCATCTGA         |
| ACACATCTTTAGGGCATGGCATTCCAGCT- | ATAAGGTGCTTTTCCATATGTTATCTCATCTGA         |
| ACACATCTTTAGGGCATGGCATTCCAGCT- | ATTAGGTGCTTTTCCATATGTTATCTCATCTGA         |
| ACACATCTTTAGGGCATGGCATTCCAGCT- | ATTAGGTGCTTTTCCATATGTTATCTCATCTGA         |
| ACACATCTTTAGGGCATGGCATTCCAGCT- | ATAAGGTGCTTTTCCATATGTTATCTCATCTGA         |
| ACACATCTTTAGGGCATGGCATTCCAGCT- | <u>АТАА</u> ББТБСТТТТССАТАТБТТАТСТСАТСТБА |
| ACACATCTTTAGGGCATGGCATTCCAGCTC | ATAAGGTGCTTTTCCATATGTTATCTCATCTGA         |
| ACACATCTTTAGGGCATGGCATTCCAGCTC | ATAAGGTGCTTTTCCATATGTTATCTCATCTGA         |
| ACACATCTTTAGGGCATGGCATTCCAGCT- | <u>ATAAGGTGCTTTTCCATATGTTATCTCATCTGA</u>  |