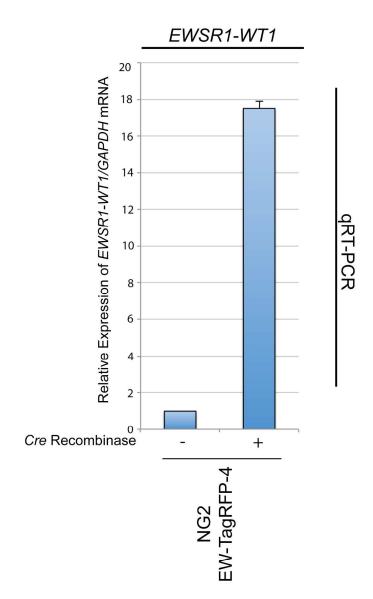

| EWSR1-Intron 7                 | FLI1-Intron 5                             |
|--------------------------------|-------------------------------------------|
| ACACATCTTTAGGGCATGGCATTCCAGCT- | GGTGCTTTTCCATATGTTATCTCATCTGA             |
| ACACATCTTTAGGGCATGGCATTCCAGCT- | GGTGCTTTTCCATATGTTATCTCATCTGA             |
| ACACATOTTTAGGGCATGGCATTCCAGCT- | ATAAGGTGCTTTTCCATATGTTATCTCATCTGA         |
| ACACATCTTTAGGGCATGGCATTCCAGCT- | ATAAGGTGCTTTTCCATATGTTATCTCATCTGA         |
| ACACATCTTTAGGGCATGGCATTCCAGCT- | ATAAGGTGCTTTTCCATATGTTATCTCATCTGA         |
| ACACATCTTTAGGGCATGGCATTCCAGCT- | ATTAGGTGCTTTTCCATATGTTATCTCATCTGA         |
| ACACATCTTTAGGGCATGGCATTCCAGCT- | ATTAGGTGCTTTTCCATATGTTATCTCATCTGA         |
| ACACATCTTTAGGGCATGGCATTCCAGCT- | ATAAGGTGCTTTTCCATATGTTATCTCATCTGA         |
| ACACATCTTTAGGGCATGGCATTCCAGCT- | <u>АТАА</u> ББТБСТТТТССАТАТБТТАТСТСАТСТБА |
| ACACATCTTTAGGGCATGGCATTCCAGCTC | ATAAGGTGCTTTTCCATATGTTATCTCATCTGA         |
| ACACATCTTTAGGGCATGGCATTCCAGCTC | ATAAGGTGCTTTTCCATATGTTATCTCATCTGA         |
| ACACATCTTTAGGGCATGGCATTCCAGCT- | <u>ATAAGGTGCTTTTCCATATGTTATCTCATCTGA</u>  |