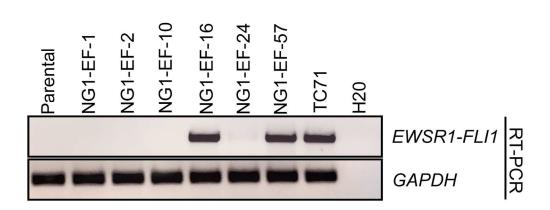

| EWSR1-Intron 7                 | FLI1-Intron 5                             |
|--------------------------------|-------------------------------------------|
| ACACATCTTTAGGGCATGGCATTCCAGCT- | GGTGCTTTTCCATATGTTATCTCATCTGA             |
| ACACATCTTTAGGGCATGGCATTCCAGCT- | GGTGCTTTTCCATATGTTATCTCATCTGA             |
| ACACATOTTTAGGGCATGGCATTCCAGCT- | ATAAGGTGCTTTTCCATATGTTATCTCATCTGA         |
| ACACATCTTTAGGGCATGGCATTCCAGCT- | ATAAGGTGCTTTTCCATATGTTATCTCATCTGA         |
| ACACATCTTTAGGGCATGGCATTCCAGCT- | ATAAGGTGCTTTTCCATATGTTATCTCATCTGA         |
| ACACATCTTTAGGGCATGGCATTCCAGCT- | ATTAGGTGCTTTTCCATATGTTATCTCATCTGA         |
| ACACATCTTTAGGGCATGGCATTCCAGCT- | ATTAGGTGCTTTTCCATATGTTATCTCATCTGA         |
| ACACATCTTTAGGGCATGGCATTCCAGCT- | ATAAGGTGCTTTTCCATATGTTATCTCATCTGA         |
| ACACATCTTTAGGGCATGGCATTCCAGCT- | <u>АТАА</u> ББТБСТТТТССАТАТБТТАТСТСАТСТБА |
| ACACATCTTTAGGGCATGGCATTCCAGCTC | ATAAGGTGCTTTTCCATATGTTATCTCATCTGA         |
| ACACATCTTTAGGGCATGGCATTCCAGCTC | ATAAGGTGCTTTTCCATATGTTATCTCATCTGA         |
| ACACATCTTTAGGGCATGGCATTCCAGCT- | <u>ATAAGGTGCTTTTCCATATGTTATCTCATCTGA</u>  |