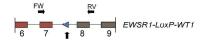

| EWSR1-Intron 7                 | FLI1-Intron 5                             |
|--------------------------------|-------------------------------------------|
| ACACATCTTTAGGGCATGGCATTCCAGCT- | GGTGCTTTTCCATATGTTATCTCATCTGA             |
| ACACATCTTTAGGGCATGGCATTCCAGCT- | GGTGCTTTTCCATATGTTATCTCATCTGA             |
| ACACATOTTTAGGGCATGGCATTCCAGCT- | ATAAGGTGCTTTTCCATATGTTATCTCATCTGA         |
| ACACATCTTTAGGGCATGGCATTCCAGCT- | ATAAGGTGCTTTTCCATATGTTATCTCATCTGA         |
| ACACATCTTTAGGGCATGGCATTCCAGCT- | ATAAGGTGCTTTTCCATATGTTATCTCATCTGA         |
| ACACATCTTTAGGGCATGGCATTCCAGCT- | ATTAGGTGCTTTTCCATATGTTATCTCATCTGA         |
| ACACATCTTTAGGGCATGGCATTCCAGCT- | ATTAGGTGCTTTTCCATATGTTATCTCATCTGA         |
| ACACATCTTTAGGGCATGGCATTCCAGCT- | ATAAGGTGCTTTTCCATATGTTATCTCATCTGA         |
| ACACATCTTTAGGGCATGGCATTCCAGCT- | <u>АТАА</u> ББТБСТТТТССАТАТБТТАТСТСАТСТБА |
| ACACATCTTTAGGGCATGGCATTCCAGCTC | ATAAGGTGCTTTTCCATATGTTATCTCATCTGA         |
| ACACATCTTTAGGGCATGGCATTCCAGCTC | ATAAGGTGCTTTTCCATATGTTATCTCATCTGA         |
| ACACATCTTTAGGGCATGGCATTCCAGCT- | <u>ATAAGGTGCTTTTCCATATGTTATCTCATCTGA</u>  |