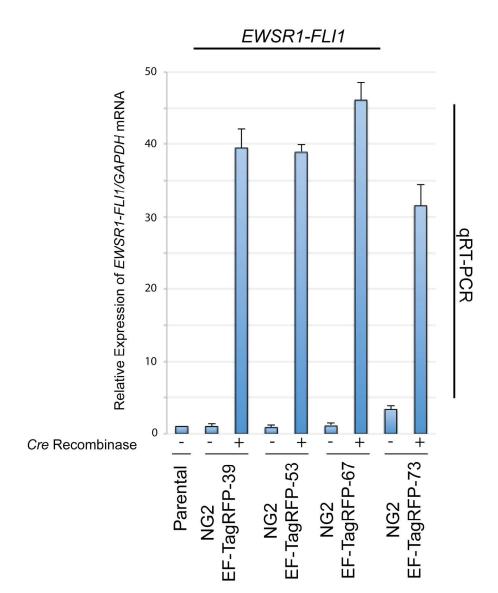

| EWSR1-Intron 7                 | FLI1-Intron 5                             |
|--------------------------------|-------------------------------------------|
| ACACATCTTTAGGGCATGGCATTCCAGCT- | GGTGCTTTTCCATATGTTATCTCATCTGA             |
| ACACATCTTTAGGGCATGGCATTCCAGCT- | GGTGCTTTTCCATATGTTATCTCATCTGA             |
| ACACATOTTTAGGGCATGGCATTCCAGCT- | ATAAGGTGCTTTTCCATATGTTATCTCATCTGA         |
| ACACATCTTTAGGGCATGGCATTCCAGCT- | ATAAGGTGCTTTTCCATATGTTATCTCATCTGA         |
| ACACATCTTTAGGGCATGGCATTCCAGCT- | ATAAGGTGCTTTTCCATATGTTATCTCATCTGA         |
| ACACATCTTTAGGGCATGGCATTCCAGCT- | ATTAGGTGCTTTTCCATATGTTATCTCATCTGA         |
| ACACATCTTTAGGGCATGGCATTCCAGCT- | ATTAGGTGCTTTTCCATATGTTATCTCATCTGA         |
| ACACATCTTTAGGGCATGGCATTCCAGCT- | ATAAGGTGCTTTTCCATATGTTATCTCATCTGA         |
| ACACATCTTTAGGGCATGGCATTCCAGCT- | <u>АТАА</u> ББТБСТТТТССАТАТБТТАТСТСАТСТБА |
| ACACATCTTTAGGGCATGGCATTCCAGCTC | ATAAGGTGCTTTTCCATATGTTATCTCATCTGA         |
| ACACATCTTTAGGGCATGGCATTCCAGCTC | ATAAGGTGCTTTTCCATATGTTATCTCATCTGA         |
| ACACATCTTTAGGGCATGGCATTCCAGCT- | <u>ATAAGGTGCTTTTCCATATGTTATCTCATCTGA</u>  |