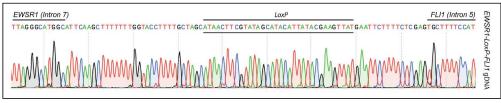

| EWSR1-Intron 7                 | FLI1-Intron 5                             |
|--------------------------------|-------------------------------------------|
| ACACATCTTTAGGGCATGGCATTCCAGCT- | GGTGCTTTTCCATATGTTATCTCATCTGA             |
| ACACATCTTTAGGGCATGGCATTCCAGCT- | GGTGCTTTTCCATATGTTATCTCATCTGA             |
| ACACATOTTTAGGGCATGGCATTCCAGCT- | ATAAGGTGCTTTTCCATATGTTATCTCATCTGA         |
| ACACATCTTTAGGGCATGGCATTCCAGCT- | ATAAGGTGCTTTTCCATATGTTATCTCATCTGA         |
| ACACATCTTTAGGGCATGGCATTCCAGCT- | ATAAGGTGCTTTTCCATATGTTATCTCATCTGA         |
| ACACATCTTTAGGGCATGGCATTCCAGCT- | ATTAGGTGCTTTTCCATATGTTATCTCATCTGA         |
| ACACATCTTTAGGGCATGGCATTCCAGCT- | ATTAGGTGCTTTTCCATATGTTATCTCATCTGA         |
| ACACATCTTTAGGGCATGGCATTCCAGCT- | ATAAGGTGCTTTTCCATATGTTATCTCATCTGA         |
| ACACATCTTTAGGGCATGGCATTCCAGCT- | <u>АТАА</u> ББТБСТТТТССАТАТБТТАТСТСАТСТБА |
| ACACATCTTTAGGGCATGGCATTCCAGCTC | ATAAGGTGCTTTTCCATATGTTATCTCATCTGA         |
| ACACATCTTTAGGGCATGGCATTCCAGCTC | ATAAGGTGCTTTTCCATATGTTATCTCATCTGA         |
| ACACATCTTTAGGGCATGGCATTCCAGCT- | <u>ATAAGGTGCTTTTCCATATGTTATCTCATCTGA</u>  |