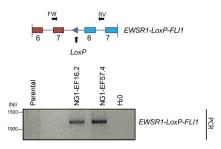

| EWSR1-Intron 7                 | FLI1-Intron 5                             |
|--------------------------------|-------------------------------------------|
| ACACATCTTTAGGGCATGGCATTCCAGCT- | GGTGCTTTTCCATATGTTATCTCATCTGA             |
| ACACATCTTTAGGGCATGGCATTCCAGCT- | GGTGCTTTTCCATATGTTATCTCATCTGA             |
| ACACATOTTTAGGGCATGGCATTCCAGCT- | ATAAGGTGCTTTTCCATATGTTATCTCATCTGA         |
| ACACATCTTTAGGGCATGGCATTCCAGCT- | ATAAGGTGCTTTTCCATATGTTATCTCATCTGA         |
| ACACATCTTTAGGGCATGGCATTCCAGCT- | ATAAGGTGCTTTTCCATATGTTATCTCATCTGA         |
| ACACATCTTTAGGGCATGGCATTCCAGCT- | ATTAGGTGCTTTTCCATATGTTATCTCATCTGA         |
| ACACATCTTTAGGGCATGGCATTCCAGCT- | ATTAGGTGCTTTTCCATATGTTATCTCATCTGA         |
| ACACATCTTTAGGGCATGGCATTCCAGCT- | ATAAGGTGCTTTTCCATATGTTATCTCATCTGA         |
| ACACATCTTTAGGGCATGGCATTCCAGCT- | <u>АТАА</u> ББТБСТТТТССАТАТБТТАТСТСАТСТБА |
| ACACATCTTTAGGGCATGGCATTCCAGCTC | ATAAGGTGCTTTTCCATATGTTATCTCATCTGA         |
| ACACATCTTTAGGGCATGGCATTCCAGCTC | ATAAGGTGCTTTTCCATATGTTATCTCATCTGA         |
| ACACATCTTTAGGGCATGGCATTCCAGCT- | <u>ATAAGGTGCTTTTCCATATGTTATCTCATCTGA</u>  |