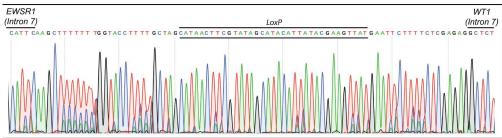

| EWSR1-Intron 7                 | FLI1-Intron 5                             |
|--------------------------------|-------------------------------------------|
| ACACATCTTTAGGGCATGGCATTCCAGCT- | GGTGCTTTTCCATATGTTATCTCATCTGA             |
| ACACATCTTTAGGGCATGGCATTCCAGCT- | GGTGCTTTTCCATATGTTATCTCATCTGA             |
| ACACATOTTTAGGGCATGGCATTCCAGCT- | ATAAGGTGCTTTTCCATATGTTATCTCATCTGA         |
| ACACATCTTTAGGGCATGGCATTCCAGCT- | ATAAGGTGCTTTTCCATATGTTATCTCATCTGA         |
| ACACATCTTTAGGGCATGGCATTCCAGCT- | ATAAGGTGCTTTTCCATATGTTATCTCATCTGA         |
| ACACATCTTTAGGGCATGGCATTCCAGCT- | ATTAGGTGCTTTTCCATATGTTATCTCATCTGA         |
| ACACATCTTTAGGGCATGGCATTCCAGCT- | ATTAGGTGCTTTTCCATATGTTATCTCATCTGA         |
| ACACATCTTTAGGGCATGGCATTCCAGCT- | ATAAGGTGCTTTTCCATATGTTATCTCATCTGA         |
| ACACATCTTTAGGGCATGGCATTCCAGCT- | <u>АТАА</u> ББТБСТТТТССАТАТБТТАТСТСАТСТБА |
| ACACATCTTTAGGGCATGGCATTCCAGCTC | ATAAGGTGCTTTTCCATATGTTATCTCATCTGA         |
| ACACATCTTTAGGGCATGGCATTCCAGCTC | ATAAGGTGCTTTTCCATATGTTATCTCATCTGA         |
| ACACATCTTTAGGGCATGGCATTCCAGCT- | <u>ATAAGGTGCTTTTCCATATGTTATCTCATCTGA</u>  |