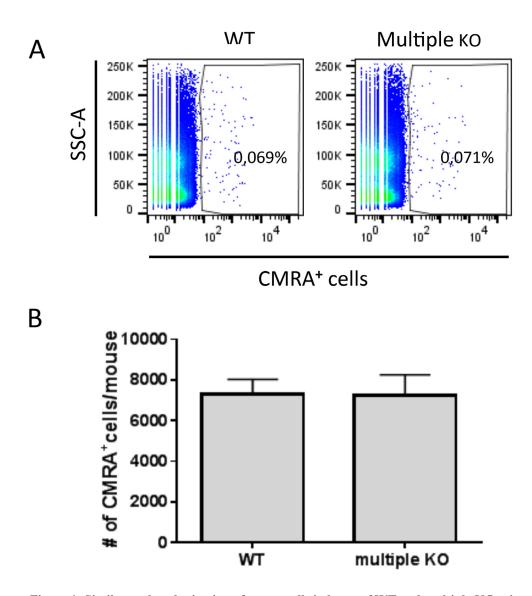

## SUPPLEMENTARY FIGURE

Supplementary Figure 1: Similar early colonization of tumor cells in lungs of WT and multiple KO mice. 0.25 million of B16F10 cells pre-stained with cell tracker orange CMRA were injected i.v. into WT or into multiple KO mice. Nine hours post injection, lungs were analyzed for the presence of CMRA<sup>+</sup> cells by flow cytometry. Representative dot plots A. and numbers B. of CMRA<sup>+</sup> cells, presented as mean  $\pm$  SEM (n=4 /group).