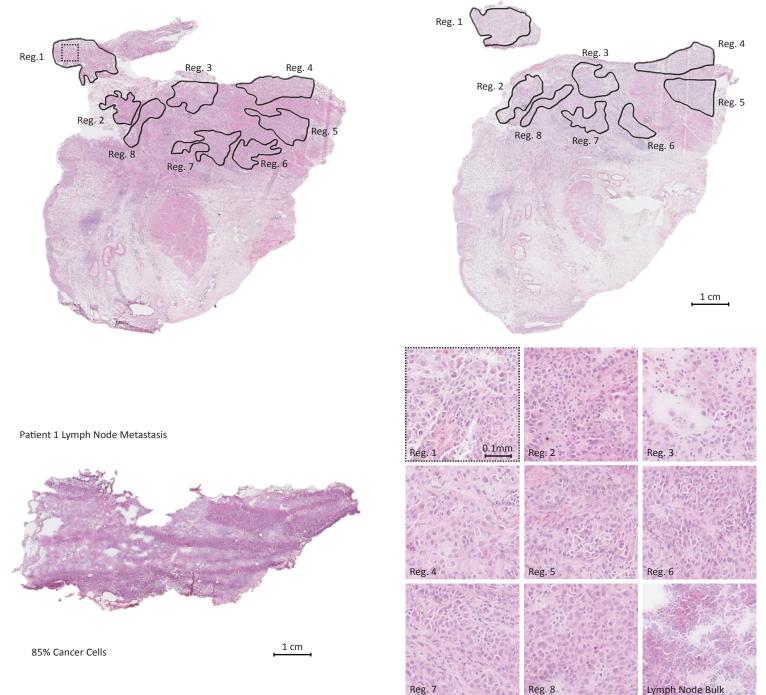

## Supplementary Figure S1

Patient 1 Primary Tumour - Top Section

Patient 1 Primary Tumour - Bottom Section

**Supplementary Figure S1** - Laser micro dissection overview – Patient 1. Presented is a top and bottom section of the primary tumour (FF) of patient 1. Between the presented sections are 15 sections which have been subjected to laser micro dissection. The top and bottom sections illustrate, that the same region could be traced over 15 sections. A presentation of the lymph node metastasis (FF) is presented along with images of each region at 40x magnification. For comparison, a box has been placed in region 1. Scalebars are indicated in macro-figures.