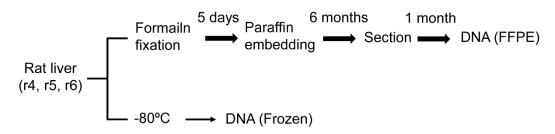

## S1 Fig. Matched liver specimens from 6 rats

The rat liver specimens in this study were prepared from 6 rats (r1 to r6). Three sets of fresh-frozen tissue, FF and FFPE DNA samples were prepared from 3 rat livers (r1, r2, r3), and 4 fixation periods were tested (1, 2, 3 and 4 days). To adjust DNA extraction for the same day, storage periods at -80°C for the FF and FFPE tissues are indicated in a table. Another three sets of frozen tissue and FFPE DNA samples were prepared from 3 rat livers (r4, r5, r6) for testing a long period of fixation and storage.