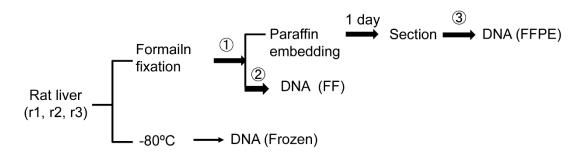

| ① Fixation | ② -80°C (FF) | ③ -80°C (FFPE) |
|------------|--------------|----------------|
| 1 day      | 4 days       | 13 days        |
| 2 days     | 3 days       | 12 days        |
| 3 days     | 2 days       | 11 days        |
| 4 days     | 1 day        | 10 days        |

## S1 Fig. Matched liver specimens from 6 rats

The rat liver specimens in this study were prepared from 6 rats (r1 to r6). Three sets of fresh-frozen tissue, FF and FFPE DNA samples were prepared from 3 rat livers (r1, r2, r3), and 4 fixation periods were tested (1, 2, 3 and 4 days). To adjust DNA extraction for the same day, storage periods at -80°C for the FF and FFPE tissues are indicated in a table. Another three sets of frozen tissue and FFPE DNA samples were prepared from 3 rat livers (r4, r5, r6) for testing a long period of fixation and storage.