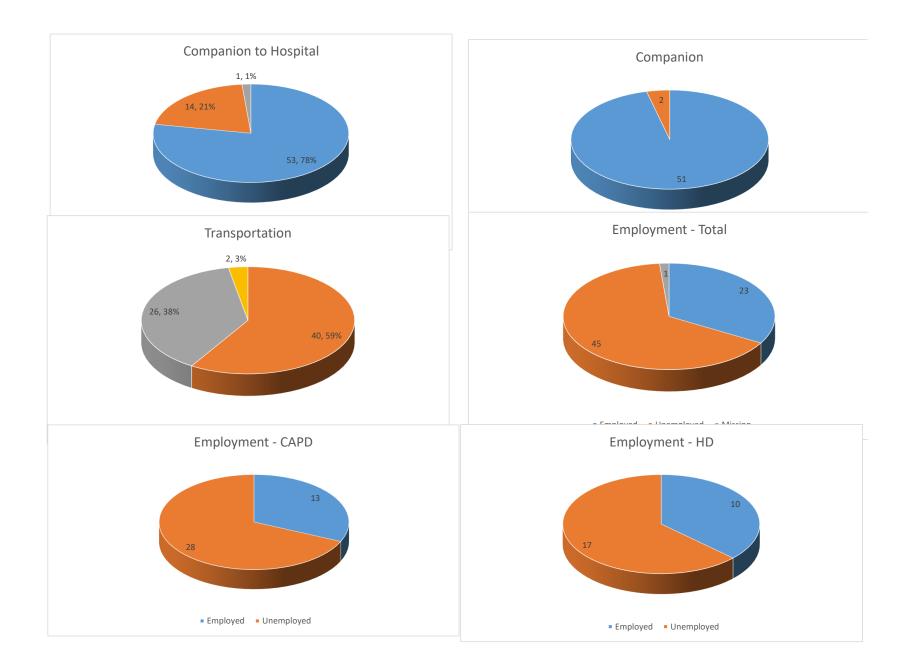

**Av. Duration of Hospital Admission 7.96 days** (2 - 60 days)

| Companion to Hospital                                                                        | n                                   |
|----------------------------------------------------------------------------------------------|-------------------------------------|
| Yes                                                                                          | 53                                  |
| No                                                                                           | 14                                  |
| Missing                                                                                      | 1                                   |
| Companion                                                                                    | n                                   |
| Family                                                                                       | 51                                  |
| Other than family                                                                            | 2                                   |
|                                                                                              |                                     |
| Av. Number of companion<br>(1 - 3 person)                                                    | 0,913 = 1 person                    |
| •                                                                                            | 0,913 = 1 person                    |
| (1 - 3 person)                                                                               | <b>0,913 = 1 person</b><br>182 mins |
| (1 - 3 person)<br>Time spent in the hospital                                                 |                                     |
| <ul><li>(1 - 3 person)</li><li>Time spent in the hospital</li><li>Av. CAPD patient</li></ul> | 182 mins                            |

26

2

Public transport

Combined

| Av. Transportation time             | 85 mins                          |
|-------------------------------------|----------------------------------|
| Employment (patient) - total        | n                                |
| Employed                            | 23                               |
| Unemployed                          | 45                               |
| Missing                             | 1                                |
| Employment - CAPD                   | n                                |
| Employed                            | 13                               |
| Unemployed                          | 28                               |
| Employment - HD                     | n                                |
| Employed                            | 10                               |
| Unemployed                          | 17                               |
| Type of Work - Patient              | n                                |
| Full time                           | 9                                |
| Part time                           | 4                                |
| Enterpreneur                        | 10                               |
| Av. days leaving work to hospital - |                                  |
| patients                            | n                                |
| Total patients                      | 3.347 (1-12 days)                |
| CAPD patient                        | 1.46 (1-2 days)                  |
| HD patient                          | 5.8 (5-12 days)                  |
| Av. Salary - Patient                | n                                |
| Total                               | 3,642,658 (200,000 - 14,500,000) |
| CAPD patient                        | 4,194,872 (200,000 - 14,500,000) |
| HD patient                          | 2,924,780 (200,000 - 5,107,800)  |
| Employment (companion)              | n                                |
| Employed                            | 31                               |
| Unemployed                          | 18                               |
| Missing                             | 2                                |
| Type of Work - Companion            | n                                |
| Full time                           | 17                               |
| Part time                           | 4                                |
| Enterpreneur                        | 9                                |
| *Working for patient as driver      | 1                                |