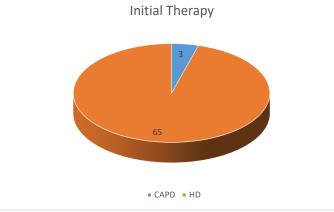

| Total entry data<br>CAPD<br>HD |   | 68<br>41<br>27  |
|--------------------------------|---|-----------------|
| Age group                      | n |                 |
| < 20 y.o.                      |   | 0               |
| 20 - 30                        |   | 8               |
| 31 - 40                        |   | 17              |
| 41 - 50                        |   | 15              |
| 51 - 60                        |   | 14              |
| 61 - 70                        |   | 9               |
| > 70 y.o.                      |   | 5               |
|                                |   |                 |
| Gender                         | n |                 |
| Male                           |   | 38              |
| Female                         |   | 30              |
| Education level                | n |                 |
| No schooling                   |   | 1               |
| Primary School                 |   | 13              |
| Junior High School             |   | 5               |
| High School                    |   | 25              |
| College or above               |   | 24              |
| C C                            |   |                 |
| Initial Therapy                | n |                 |
| CAPD                           |   | 3               |
| HD                             |   | <mark>65</mark> |
|                                |   |                 |
| Current Therapy                | n |                 |
| CAPD                           |   | <mark>41</mark> |
| HD                             |   | 27              |
|                                |   |                 |