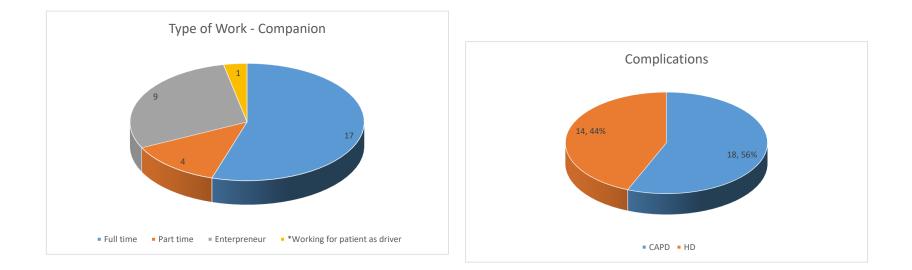

26

2

Public transport

Combined

| Av. Transportation time             | 85 mins                          |
|-------------------------------------|----------------------------------|
| Employment (patient) - total        | n                                |
| Employed                            | 23                               |
| Unemployed                          | 45                               |
| Missing                             | 1                                |
| Employment - CAPD                   | n                                |
| Employed                            | 13                               |
| Unemployed                          | 28                               |
| Employment - HD                     | n                                |
| Employed                            | 10                               |
| Unemployed                          | 17                               |
| Type of Work - Patient              | n                                |
| Full time                           | 9                                |
| Part time                           | 4                                |
| Enterpreneur                        | 10                               |
| Av. days leaving work to hospital - |                                  |
| patients                            | n                                |
| Total patients                      | 3.347 (1-12 days)                |
| CAPD patient                        | 1.46 (1-2 days)                  |
| HD patient                          | 5.8 (5-12 days)                  |
| Av. Salary - Patient                | n                                |
| Total                               | 3,642,658 (200,000 - 14,500,000) |
| CAPD patient                        | 4,194,872 (200,000 - 14,500,000) |
| HD patient                          | 2,924,780 (200,000 - 5,107,800)  |
| Employment (companion)              | n                                |
| Employed                            | 31                               |
| Unemployed                          | 18                               |
| Missing                             | 2                                |
| Type of Work - Companion            | n                                |
| Full time                           | 17                               |
| Part time                           | 4                                |
| Enterpreneur                        | 9                                |
| *Working for patient as driver      | 1                                |

| Av. Days leaving work to hospital - companion               | n         |                                                               |
|-------------------------------------------------------------|-----------|---------------------------------------------------------------|
| Total                                                       | 2.23 days | (1-8 days)                                                    |
| CAPD                                                        | 1.2 days  | (0.33-8 days)                                                 |
| HD                                                          | 3.91 days | (1-8 days)                                                    |
| Av. Salary - Companion                                      | n         |                                                               |
| Total                                                       | 3,031,775 | (300,000 - 20,000,000)                                        |
| CAPD                                                        | 3,127,250 | (300,000 - 20,000,000)                                        |
| HD                                                          | 2,858,182 | (500,000 - 4,200,000)                                         |
| Sessions of PD per day<br>Dialysis sessions per patient per | 4         |                                                               |
| week                                                        | 2         |                                                               |
| Complications                                               | n         |                                                               |
| CAPD                                                        | 18        | *infection, peritonitis, bleeding,<br>anemia, dyspneu, hernia |
| HD                                                          | 14        | *dyspneu, hypoglicemia,<br>anaphylactic reaction, oedema      |