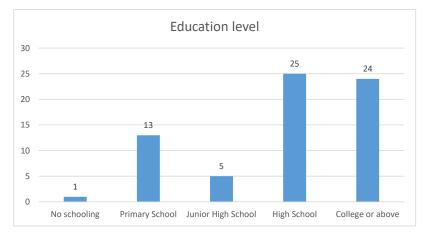

| Total entry data<br>CAPD<br>HD |   | 68<br>41<br>27  |
|--------------------------------|---|-----------------|
| Age group                      | n |                 |
| < 20 y.o.                      |   | 0               |
| 20 - 30                        |   | 8               |
| 31 - 40                        |   | 17              |
| 41 - 50                        |   | 15              |
| 51 - 60                        |   | 14              |
| 61 - 70                        |   | 9               |
| > 70 y.o.                      |   | 5               |
|                                |   |                 |
| Gender                         | n |                 |
| Male                           |   | 38              |
| Female                         |   | 30              |
| Education level                | n |                 |
| No schooling                   |   | 1               |
| Primary School                 |   | 13              |
| Junior High School             |   | 5               |
| High School                    |   | 25              |
| College or above               |   | 24              |
| C C                            |   |                 |
| Initial Therapy                | n |                 |
| CAPD                           |   | 3               |
| HD                             |   | <mark>65</mark> |
|                                |   |                 |
| Current Therapy                | n |                 |
| CAPD                           |   | <mark>41</mark> |
| HD                             |   | 27              |
|                                |   |                 |