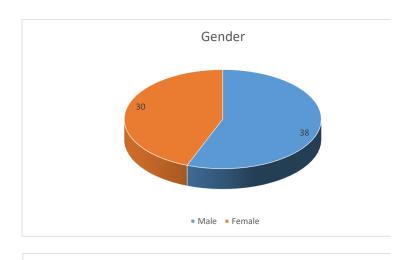

| Total entry data<br>CAPD<br>HD |   | 68<br>41<br>27  |
|--------------------------------|---|-----------------|
| Age group                      | n |                 |
| < 20 y.o.                      |   | 0               |
| 20 - 30                        |   | 8               |
| 31 - 40                        |   | 17              |
| 41 - 50                        |   | 15              |
| 51 - 60                        |   | 14              |
| 61 - 70                        |   | 9               |
| > 70 y.o.                      |   | 5               |
|                                |   |                 |
| Gender                         | n |                 |
| Male                           |   | 38              |
| Female                         |   | 30              |
| Education level                | n |                 |
| No schooling                   |   | 1               |
| Primary School                 |   | 13              |
| Junior High School             |   | 5               |
| High School                    |   | 25              |
| College or above               |   | 24              |
| C C                            |   |                 |
| Initial Therapy                | n |                 |
| CAPD                           |   | 3               |
| HD                             |   | <mark>65</mark> |
|                                |   |                 |
| Current Therapy                | n |                 |
| CAPD                           |   | <mark>41</mark> |
| HD                             |   | 27              |
|                                |   |                 |