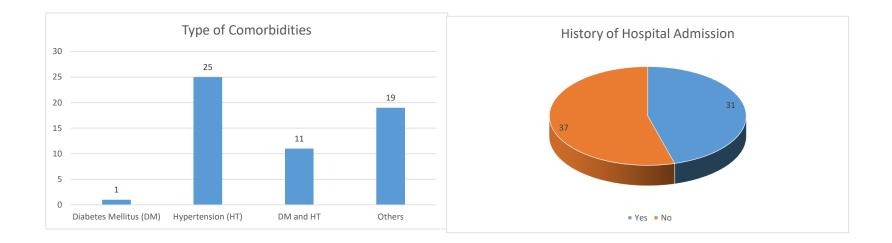

| Duration of Therapy<br>< 12 months<br>12 -24 months<br>> 24 months<br>missing                                   | n          | 12<br>29<br>25<br>2 |  |
|-----------------------------------------------------------------------------------------------------------------|------------|---------------------|--|
| Comorbidities                                                                                                   | n          | Total = 68          |  |
| None                                                                                                            |            | 3                   |  |
| Yes                                                                                                             |            | 64                  |  |
| Missing                                                                                                         |            | 1                   |  |
| Number of Comorbidities                                                                                         | n          | Total = 68          |  |
| One                                                                                                             |            | 30                  |  |
| Тwo                                                                                                             |            | 35                  |  |
| More than two                                                                                                   |            | 2                   |  |
| Missing                                                                                                         |            | 1                   |  |
| Type of Comorbidities                                                                                           | n          | Total =56           |  |
| Diabetes Mellitus (DM)                                                                                          |            | 1                   |  |
| Hypertension (HT)                                                                                               |            | 25                  |  |
| DM and HT                                                                                                       |            | 11                  |  |
| Others                                                                                                          |            | 19                  |  |
| *Others = Hepatitis, SLE, hyperuricemia, a gastritis                                                            | sthma, lup | bus,                |  |
| History of Hospital Admission                                                                                   | n          |                     |  |
| Yes                                                                                                             |            | 31                  |  |
| No                                                                                                              |            | 37                  |  |
| *Reason: infection (incl. peritonitis), high blood pressure,<br>anemia, dyspneu, bleeding, hypoalbuminemia, etc |            |                     |  |