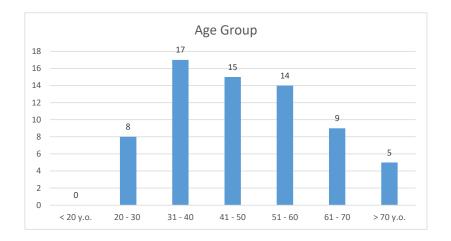

| Total entry data<br>CAPD<br>HD |   | 68<br>41<br>27  |
|--------------------------------|---|-----------------|
| Age group                      | n |                 |
| < 20 y.o.                      |   | 0               |
| 20 - 30                        |   | 8               |
| 31 - 40                        |   | 17              |
| 41 - 50                        |   | 15              |
| 51 - 60                        |   | 14              |
| 61 - 70                        |   | 9               |
| > 70 y.o.                      |   | 5               |
|                                |   |                 |
| Gender                         | n |                 |
| Male                           |   | 38              |
| Female                         |   | 30              |
| Education level                | n |                 |
| No schooling                   |   | 1               |
| Primary School                 |   | 13              |
| Junior High School             |   | 5               |
| High School                    |   | 25              |
| College or above               |   | 24              |
| C C                            |   |                 |
| Initial Therapy                | n |                 |
| CAPD                           |   | 3               |
| HD                             |   | <mark>65</mark> |
|                                |   |                 |
| Current Therapy                | n |                 |
| CAPD                           |   | <mark>41</mark> |
| HD                             |   | 27              |
|                                |   |                 |