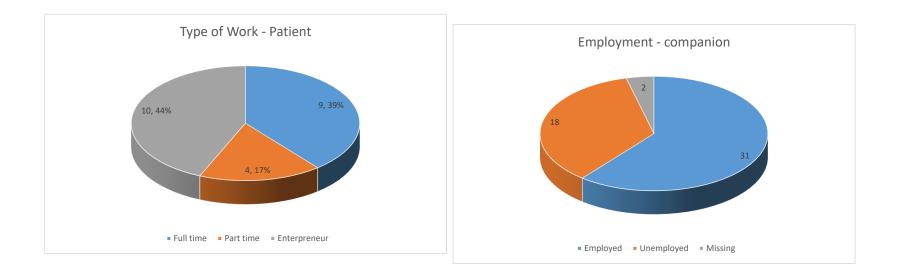

26

2

Public transport

Combined

| Av. Transportation time             | 85 mins                          |
|-------------------------------------|----------------------------------|
| Employment (patient) - total        | n                                |
| Employed                            | 23                               |
| Unemployed                          | 45                               |
| Missing                             | 1                                |
| Employment - CAPD                   | n                                |
| Employed                            | 13                               |
| Unemployed                          | 28                               |
| Employment - HD                     | n                                |
| Employed                            | 10                               |
| Unemployed                          | 17                               |
| Type of Work - Patient              | n                                |
| Full time                           | 9                                |
| Part time                           | 4                                |
| Enterpreneur                        | 10                               |
| Av. days leaving work to hospital - |                                  |
| patients                            | n                                |
| Total patients                      | 3.347 (1-12 days)                |
| CAPD patient                        | 1.46 (1-2 days)                  |
| HD patient                          | 5.8 (5-12 days)                  |
| Av. Salary - Patient                | n                                |
| Total                               | 3,642,658 (200,000 - 14,500,000) |
| CAPD patient                        | 4,194,872 (200,000 - 14,500,000) |
| HD patient                          | 2,924,780 (200,000 - 5,107,800)  |
| Employment (companion)              | n                                |
| Employed                            | 31                               |
| Unemployed                          | 18                               |
| Missing                             | 2                                |
| Type of Work - Companion            | n                                |
| Full time                           | 17                               |
| Part time                           | 4                                |
| Enterpreneur                        | 9                                |
| *Working for patient as driver      | 1                                |