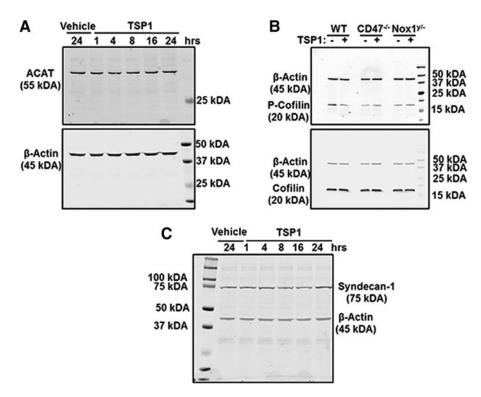

**SUPPLEMENTARY FIG. S13.** Representative unedited Western blot images. (A) RAW 264.7 macrophages were incubated with vehicle or TSP1 (10 nM) for 1, 4, 8, 16, or 24 h. ACAT protein expression was determined by Western blot. Representative of n=3 experiments. (B) WT, Nox1<sup>y/-</sup>, and CD47<sup>/-</sup> bone marrow-derived macrophages were incubated with vehicle or TSP1 and processed *via* Western blot for p-cofilin (Ser-3), total cofilin, and  $\beta$ -actin expression. Representative of n=3 experiments. (C) Macrophages were treated as described in (A). Syndecan-1 expression was determined by Western blot. Representative of n=3 experiments. Nox, NADPH oxidase.