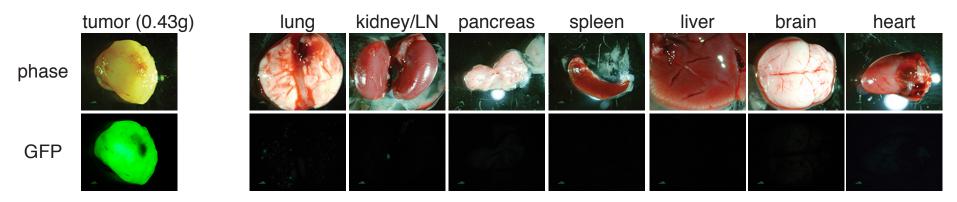

**Figure S1**. DP-implanted PCa cells demonstrate more extensive metastasis than SC-implanted PCa cells. The NOD/SCID mouse (#3793) was implanted with 100,000 PC3-Luc/GFP cells into the DP (**A**) and a separate mouse (#3750) was implanted with 100,000 PC3-Luc/GFP cells SC (**B**). Shown are representative phase and GFP images of the primary tumor for both mice (left) and of the lung, kidney/LN, pancreas, spleen, liver, brain and heart. Note that DP implanted PC3-Luc/GFP cells metastasized to many end organs whereas SC implanted cells did not metastasize in spite of very similar tumor sizes.

# **A PC3-Luc/GFP 100k; DP** (animal #3793)

**PC3-Luc/GFP 100k; SC** (animal #3750)