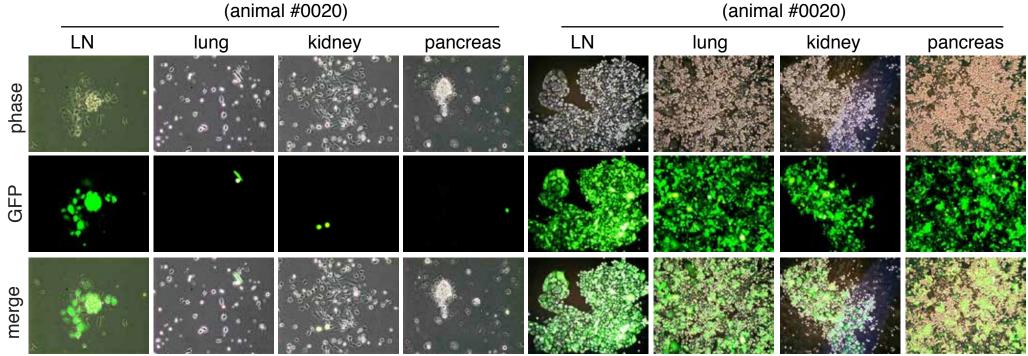

**Figure S2**. AP-implanted PC3 cells metastasize to many organs. (**A**) Shown are representative images of PC3-GFP cells cultured (~2 weeks after plating) from various end organs. The animal was implanted with 1,000,000 PC3-GFP cells SC and sacrificed one month after implantation. Note that PC3-GFP cells metastasized to the lung but not to other organs. The GFP cells on the background are the host cells. (**B**) Images of PC3-GFP cells from end organs cultured for 2 or 10 days. The mouse (#0020) was implanted with 100,000 PC3-GFP cells in the AP. Note abundant PC3-GFP cells that had metastasized to the LN with fewer cells to the lung, kidney, and pancreas (left). However, the few cells that metastasized to these latter organs were live cells as they grew up to form colonies in 10 days (right). Original magnifications, x200.

### PC3 100k AP; 2 d after plating

#### PC3 100k AP; 10 d after plating

(animal #0020)