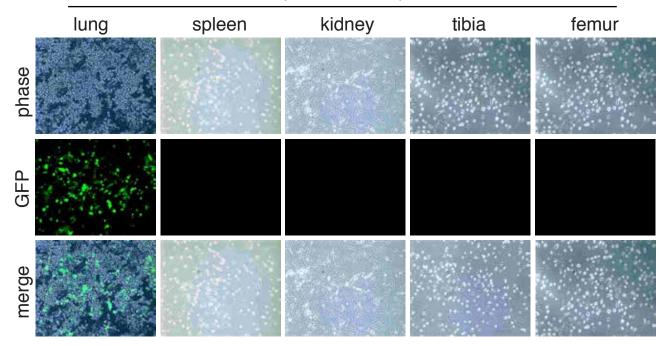

**Figure S2**. AP-implanted PC3 cells metastasize to many organs. (**A**) Shown are representative images of PC3-GFP cells cultured (~2 weeks after plating) from various end organs. The animal was implanted with 1,000,000 PC3-GFP cells SC and sacrificed one month after implantation. Note that PC3-GFP cells metastasized to the lung but not to other organs. The GFP cells on the background are the host cells. (**B**) Images of PC3-GFP cells from end organs cultured for 2 or 10 days. The mouse (#0020) was implanted with 100,000 PC3-GFP cells in the AP. Note abundant PC3-GFP cells that had metastasized to the LN with fewer cells to the lung, kidney, and pancreas (left). However, the few cells that metastasized to these latter organs were live cells as they grew up to form colonies in 10 days (right). Original magnifications, x200.

## PC3 1x10<sup>6</sup> SC; ~2 wk after plating

(animal #0045)