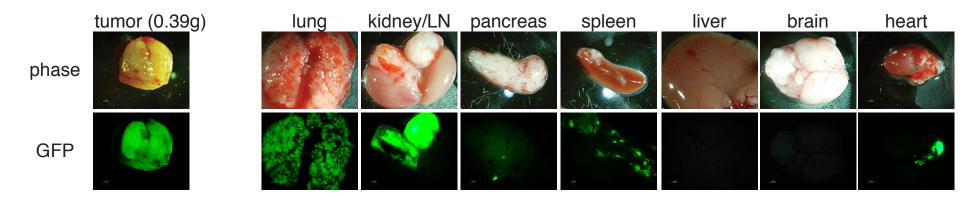

**Figure S1**. DP-implanted PCa cells demonstrate more extensive metastasis than SC-implanted PCa cells. The NOD/SCID mouse (#3793) was implanted with 100,000 PC3-Luc/GFP cells into the DP (**A**) and a separate mouse (#3750) was implanted with 100,000 PC3-Luc/GFP cells SC (**B**). Shown are representative phase and GFP images of the primary tumor for both mice (left) and of the lung, kidney/LN, pancreas, spleen, liver, brain and heart. Note that DP implanted PC3-Luc/GFP cells metastasized to many end organs whereas SC implanted cells did not metastasize in spite of very similar tumor sizes.

# **A PC3-Luc/GFP 100k; DP** (animal #3793)

**PC3-Luc/GFP 100k; SC** (animal #3750)