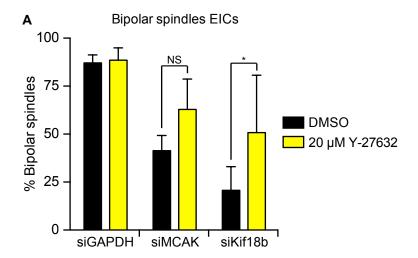

## Supplementary Figure 6. Excessive astral MT nucleation blocks centrosome separation and bipolar spindle formation.

(A) Quantification of the percentage of bipolar spindles in EICs. The cells were treated with the indicated siRNAs for 48 hrs. DNA was stained using  $4\mu M$  SiR-DNA and cells were treated with either DMSO or the Rho kinase inhibitor Y-27632. Results are averages of four independent experiments (n = > 85 cells per condition). \*, P <0.01; ns, not significant. p values calculated using two-way ANOVA. Error bars represent s.d.