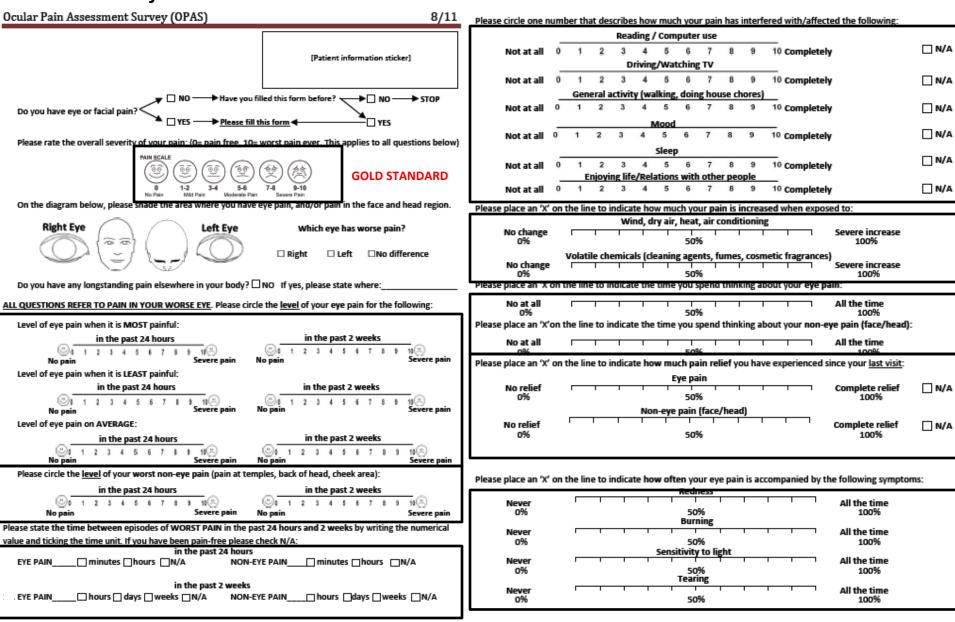

## Supplemental Figure 1. Initial design of the Ocular Pain Assessment Survey prior to validation studies and factor analysis

Supplemental Figure 1. Initial design of the Ocular Pain Assessment Survey prior to validation studies and factor analysis. The initial design of the OPAS incorporated 32 questions, including an internal gold standard pain intensity scale (Wong-Baker FACES Pain Rating Scale). Each boxed region represents the initial proposed 8 dimensions within the OPAS: eye pain intensity, non-eye pain intensity, pain frequency, quality of life, aggravating factors, preoccupation with pain, symptomatic relief, and associated symptoms.