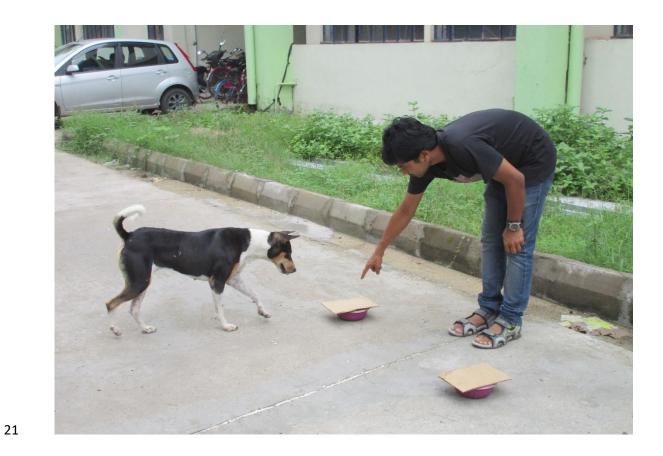

|
| 16 |                                                                                                                                                          |
| 17 |                                                                                                                                                          |
| 18 |                                                                                                                                                          |
|    |                                                                                                                                                          |