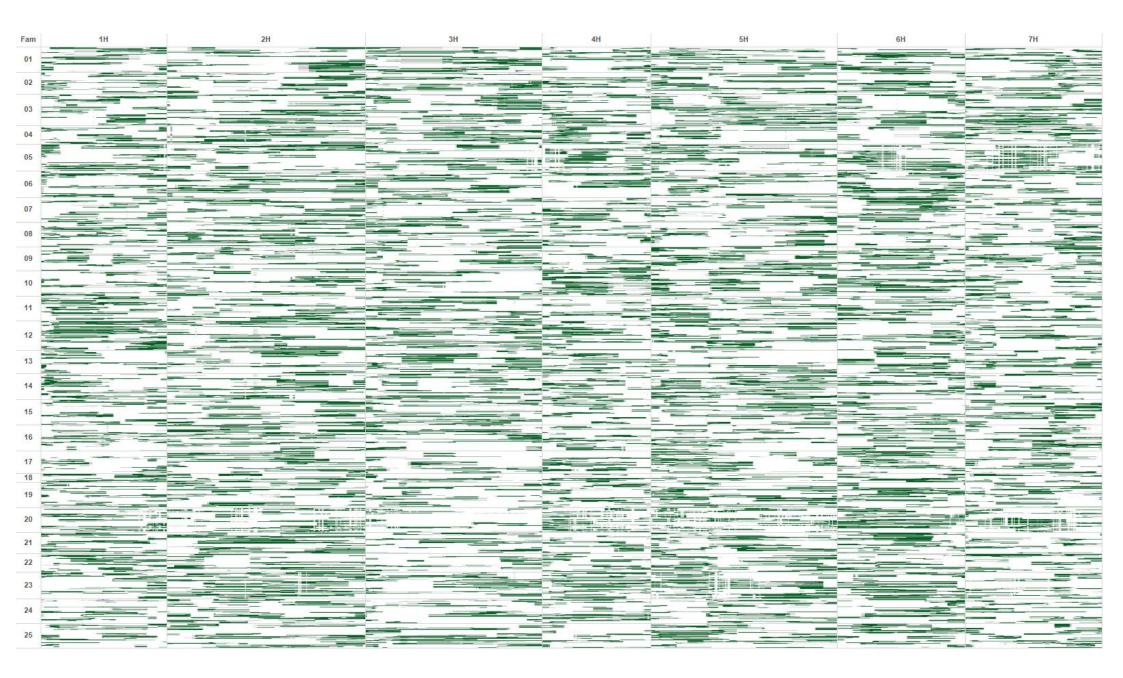

## Figure S1) Comparison of graphical genotypes of the IBS and IBD genotype matrices in HEB-25.

a) IBS matrix of HEB-25, grouped by families and chromosomes, SNP order following Maurer et al. (2015),

green = homozygous exotic genotype, grey = heterozygous genotype

## b) IBD matrix of HEB-25, grouped by families and chromosomes, SNP order following Maurer et al. (2015),

green = homozygous exotic genotype, grey = heterozygous genotype