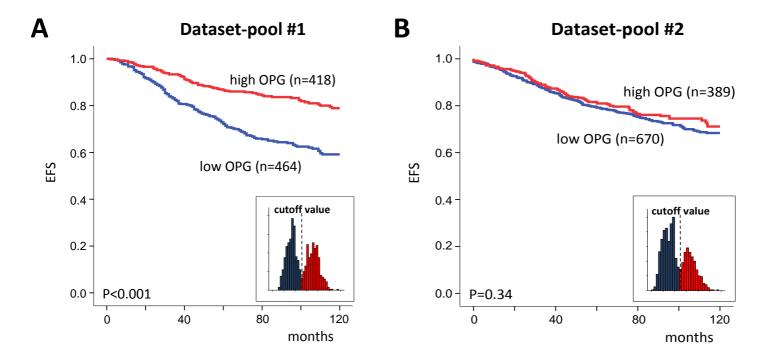

Supplementary Figure S4: Illustration of the effect of dataset composition on the prognostic value of OPG expression

Kaplan-Meier analysis was performed in two arbitrarily defined dataset pools: In Panel (A) the 882 ER positive patients from the seven datasets in which a prognostic value of OPG was detected (see Supplementary Table S3) were combined as dataset-pool #1. In Panel (B) all 1059 ER positive patients from the 11 datasets in which no prognostic value of OPG has been detected were combined as dataset-pool #2. The Kaplan-Meier graphs display the differences of event free survival according to OPG expression in these two voluntarily combined datasets for an illustrative purpose only.