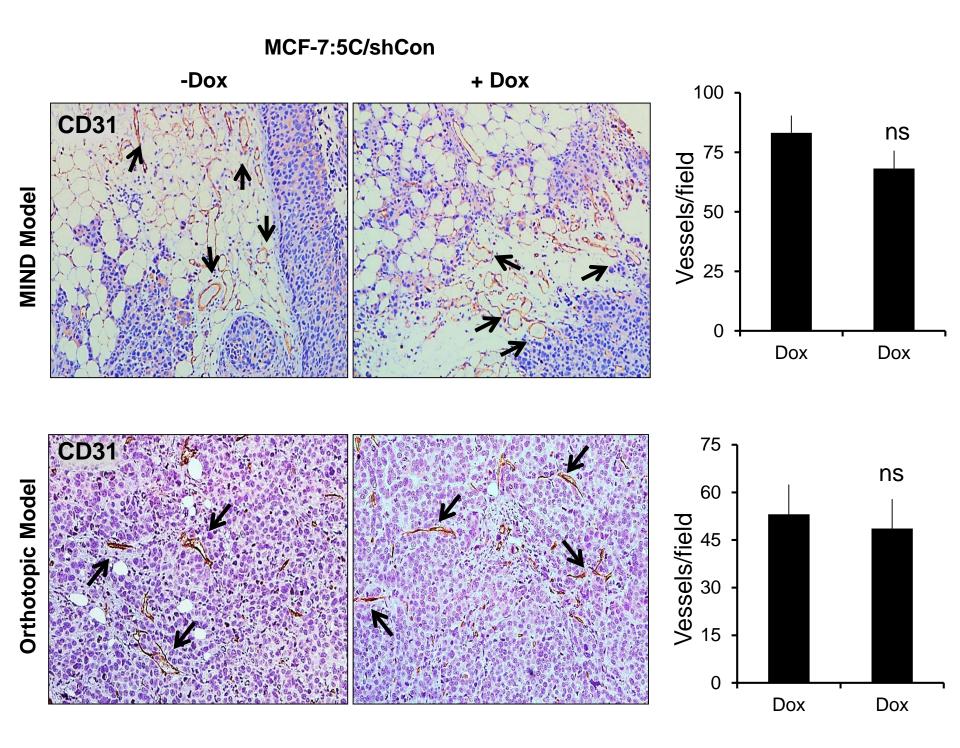

**Supplementary Figure 8. IFITM1 expression is associated with angiogenesis.** (a) MCF-7:5C/shCon cells were injected into the 4<sup>th</sup> mammary gland of ovarectomized female NSG mice using either the MIN or orthotopic model. (b) 3 million MCF-7/C9Con, MCF-7/IF-1, MCF-7/IF-2 cells were injected into the 4<sup>th</sup> mammary fat pad of female NSG mice. Immunohistochemical staining for CD31 visualized the blood vessels in each tumor. The number CD31 positive blood vessels was quantified using at least 4 random 10x fields in each group. Arrows indicate CD31+ blood vessels.