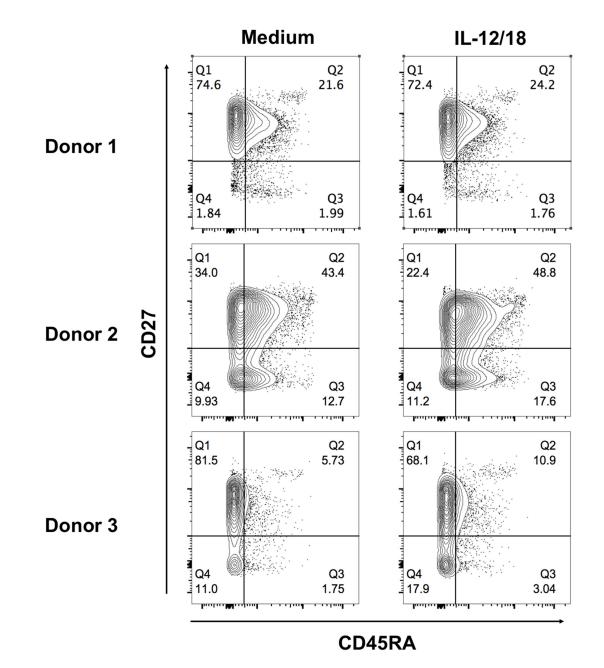

## **SUPPLEMENTARY FIGURES**

Supplementary Figure 1: Freshly isolated  $V\gamma 9V\delta 2$  T cells consist of antigen experienced and unexperienced cells.  $V\gamma 9V\delta 2$  T cells were isolated from PBMC prepared from three donors. Cells were treated or untreated with IL-12/IL-18 for 16 h. Cell surface expression of CD27 and CD45RA were examined by FACS.