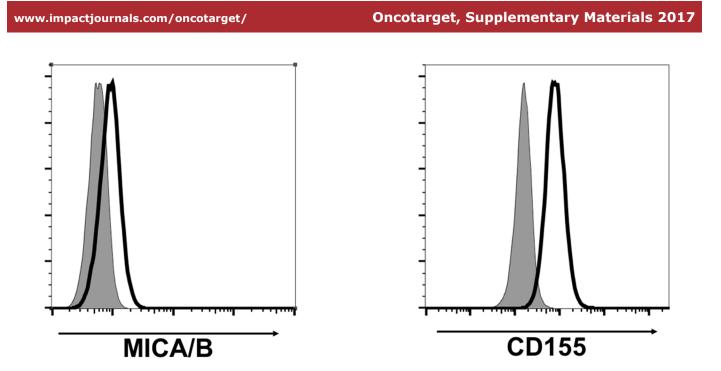

**Supplementary Figure 2: MG-63 cell line express MICA/B and CD155.** Cell surface expression of MICA/B and CD155 on MG-63 cells were examined by FACS. Tinted: isotype control, heavy line: MICA/B or CD155.