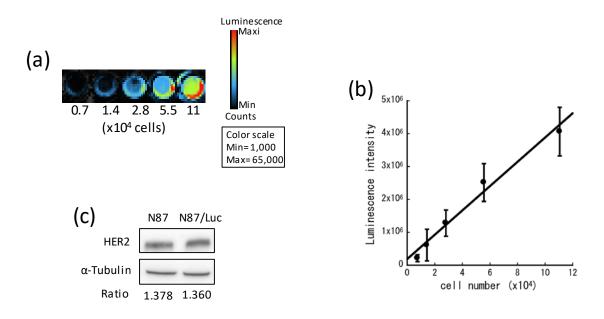

## Supporting Information: Fig. S3

**Fig. S3.** Establishment of N87/Luc cells. (a) Representative luminescence images of various concentrations of N87/Luc cells (0.7–11 × 10<sup>4</sup> cells) after 10-min incubation with luciferin (10 mg/mL, 50  $\mu$ L/well). (b) Quantification of data in (a). The experiment was performed in quadruple. Mean ± SD. (c) HER2 expression in N87 and N87/Luc cells.  $\alpha$ -tubulin as used as loading control. Ratios of the binding intensity of HER2 relative to  $\alpha$ -tubulin are indicated below the images. N87 blots are identical to those in Figure 1a. N87 and N87/Luc blots were on the same membrane.