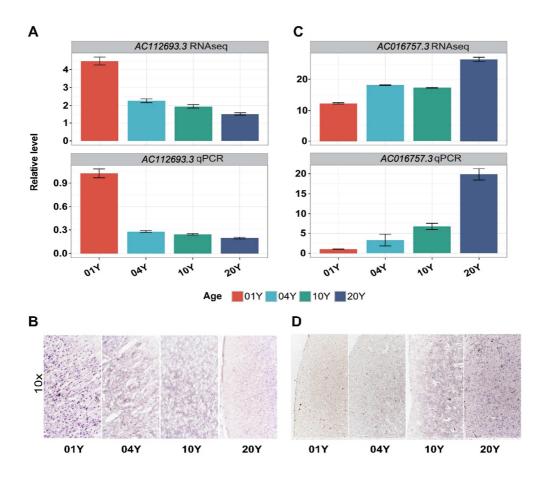

Supplemental Fig S7. Characteristics of temporal-specific lncRNA expression in the PFC

(A) RNA-seq expression (top) and qPCR (bottom) validation of a temporal-specific lncRNA, *AC112693.3*.

(B) Representative ISH validation of *AC112693.3* in PFC across the four ages with 10x amplification image. The images are representative of replicates of three independent experiments.

(C) RNA-seq expression (top) and qPCR (bottom) validation of a temporal-specific lncRNA, *AC016757.3*.

D) Representative ISH validation of *AC016757.3* in PFC across the four ages with 10x amplification image. The images are representative of replicates of three independent experiments.