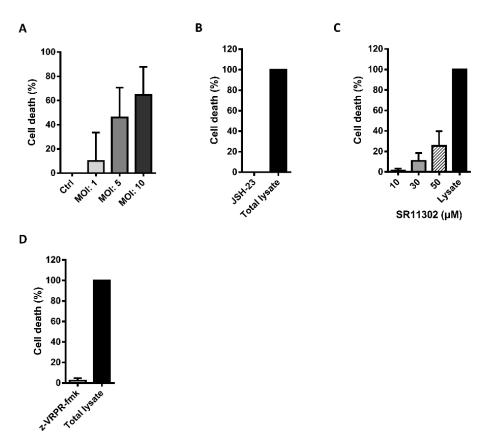

Yu-Hsiang Lee, Juin-Hua Huang, Tzu-Hsuan Chang, Hung-Chih Yang, and Betty A. Wu-Hsieh\*

\* Correspondence:

Betty A. Wu-Hsieh

bwh@ntu.edu.tw

**Supplementary Figure 1.** Percent cell death of cells cultured in inhibitors and after IAV infection. MH-S cells were treated with (**A**) different MOI of HKx31 virus as indicated for 48 h, (**B**) 30  $\mu$ M of JSH-23 for 24 h, (**C**) different concentrations of SR11302 for 19 h and (**D**) 100  $\mu$ M of z-VRPR-fmk for 24 h. Culture medium and total cell lysate were collected after incubation and applied to LDH cytotoxicity assay.