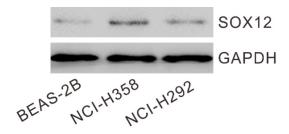

## SOX12 in lung cancer

Figure S1. SOX12 protein levels were determined in BEAS-2B (a human normal bronchial epithelial cell line), NCI-H358 and NCI-H292 cells by Western blot.

**Figure S2.** Effects of SOX12 overexpression on cell proliferation, migration and invasion of NCI-H292 cells. The full-length SOX12 were cloned into pCDNA3.1 vector. NCI-H292 cells were transfected with pCDNA3.1-SOX12 (SOX12) or control Vector. A. Validation of SOX12 overexpression by Western blot at 48 h post transfection. B. Cell proliferation was assessed by CCK-8 assay. C. Cell migration and invasion was evaluated by Transwell assays. \*\*P<0.01 and \*\*\*P<0.001 VS Vector.