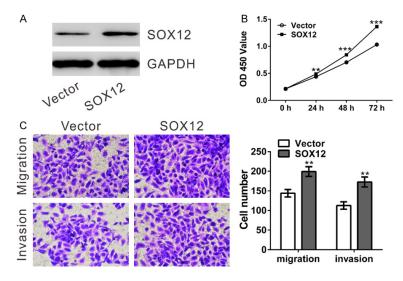

## SOX12 in lung cancer

Figure S1. SOX12 protein levels were determined in BEAS-2B (a human normal bronchial epithelial cell line), NCI-H358 and NCI-H292 cells by Western blot.

**Figure S2.** Effects of SOX12 overexpression on cell proliferation, migration and invasion of NCI-H292 cells. The full-length SOX12 were cloned into pCDNA3.1 vector. NCI-H292 cells were transfected with pCDNA3.1-SOX12 (SOX12) or control Vector. A. Validation of SOX12 overexpression by Western blot at 48 h post transfection. B. Cell proliferation was assessed by CCK-8 assay. C. Cell migration and invasion was evaluated by Transwell assays. \*\*P<0.01 and \*\*\*P<0.001 VS Vector.