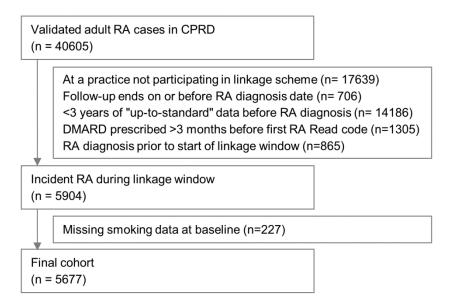

## Supplementary Figure S3: Participant flow through study

Reduced from the following paper (Figure 1), available under a CC-BY licence (https://creativecommons.org/licenses/by/4.0/legalcode):

Joseph, R. M., Movahedi, M., Dixon, W. G. and Symmons, D. P. M. (2016), Smoking-Related Mortality in Patients With Early Rheumatoid Arthritis: A Retrospective Cohort Study Using the Clinical Practice Research Datalink. Arthritis Care & Research, 68: 1598–1606. doi:10.1002/acr.22882