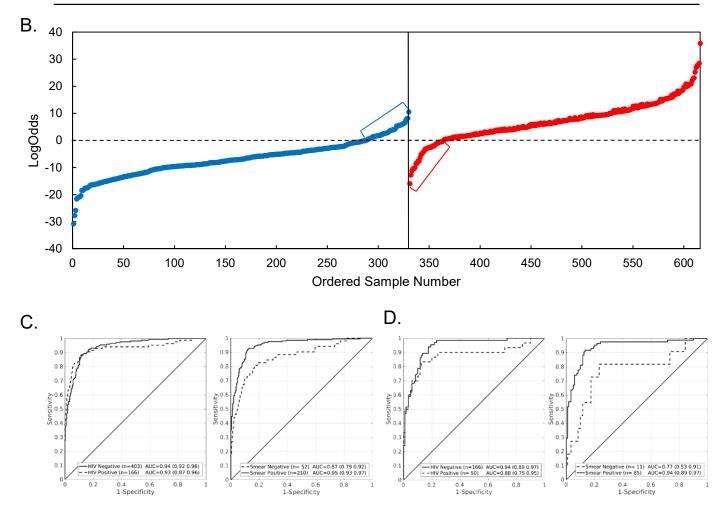

FIG S7 A. Confidence score assessment based on the quality of associated meta data used for the 'true' classification (non-TB or TB) of all unique samples tested in Phase II. Abbreviations: SP, sputum culture; FU, follow-up; SC, solid culture; LC, liquid culture; Xp, Gene Xpert data; QFT, quantiferon test (interferon- $\gamma$  release assay); sm, smear. B.TB LogOdds for all Phase II samples (n=616) with high-confidence metadata scores. True non-TB (blue) and true TB (red) samples were ordered by their HR6 LogOdds score. The dotted line indicated the decision boundary (LogOdds = 0) for classification by the HR6 model. False-positives and false-negatives are indicated by the blue and red brackets, respectively. C. All unique Phase II samples with high-confidence metadata (n=569) were used to generate ROC curves stratified by HIV and smear status. D. Subgroup analysis for a more restrictive subset of only those samples that had not been used in training of the model, stratified by HIV and smear status.